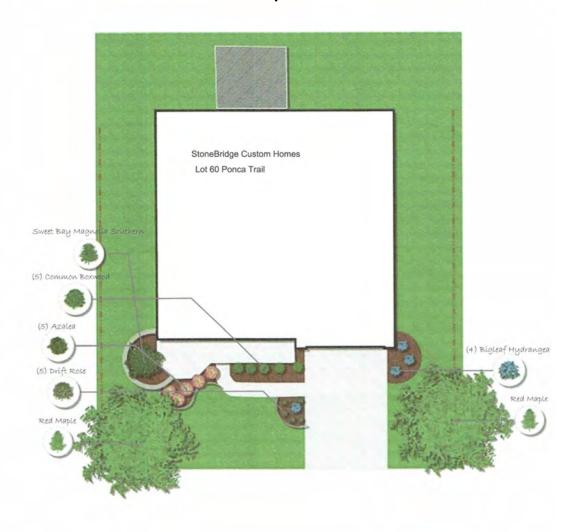

Contributing Homes in Meramec Highlands Historic District **22 Ponca Trail**,

#### **Built 1894**

Ferndale cottage, features a steep roof with dormer, and porch under the roof. There is rock faced ashlar running along the bottom of the front façade and porch. the cottage also features a bay window and bump outs on the north side of the house and trim on the gable ends and the along the north side facade.







August 2010

## **Existing Property**









#### Proposed Front Façade Sketch



#### Diagrammatic Aerial Streetscape



#### Proposed North Facade



#### Proposed East Facade



#### Proposed South Facade



#### Proposed West Facade



#### Proposed Main Floor Plan



#### Proposed Second Floor Plan



Proposed Lower-Level Floor Plan



#### Site Plan



### Landscape Plan



#### Quality of Design, Craftsmanship and Building Materials

- The proposed home reflects the character of homes found in the Meramec Highlands Historic District.
- Its classic style is charming and complementary to the historic homes nearby, and is inspired by two homes that are historic, and contributing to the district, as well as the train station and general store.
- This home takes into consideration not only the historic elements it harkens back to, but also considers the streetscape with its stature and shape, providing for a balanced streetscape.
- The proposed home is not imposing, through its use of scale and design as a 1 ½ story.
- The board and batten siding on the gables add character and value while complementing similar homes in The Meramec Highlands Historic District.