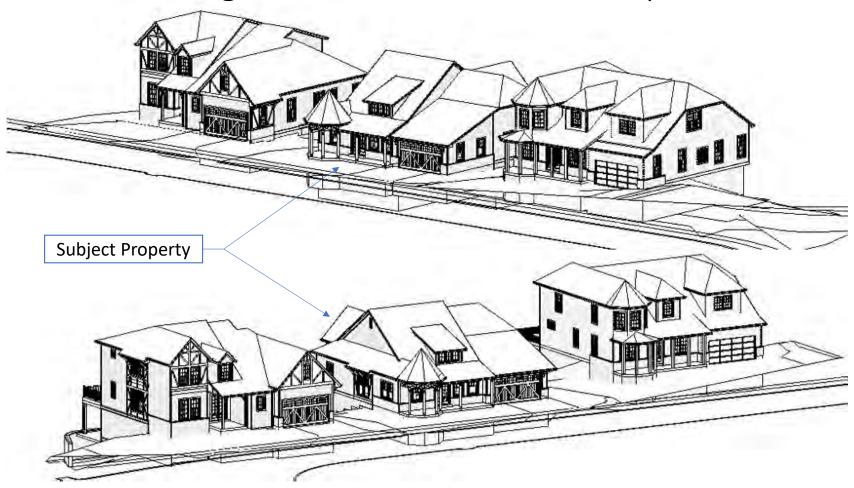

mes in Meramec Highlands Historic District 15 Ponca Trail, Built 1895

The Maplewood Cottage is the dwelling at 15 Ponca trail, It features an asphalt-shingled dual pitched gabled roof and exterior walls clad in yellow siding with white horizontal vertical and horizontal trim boards.

The dwellings prominent feature is its turret at the northwest corner of the house. Also on the roof is hip dormer that is centered over the covered porch which cover the front door, and the two windows flanking it. The front stairs lead down to a landing where it diverges into more stairs down the front yard or onto the driveway or to the breezeway between the house and attached two car garage.







## **Existing Property**









### Proposed Front Façade Sketch



#### Diagrammatic Aerial Streetscape



#### Proposed North Facade



# Proposed East Facade



# Proposed South Facade



# Proposed West Facade



# Proposed Main Floor Plan



# Proposed Lower-Level Floor Plan



# Proposed Site Plan



# Proposed Landscape Plan



## Quality of Design, Craftsmanship and Building Materials

- The proposed home reflects the character of homes found in the Meramec Highlands Historic District.
- Its classic style is charming and complementary to the historic homes nearby, and is inspired by two homes that are historic, and contributing to the district, as well as the train station and general store.
- This home takes into consideration not only the historic elements it harkens back to, but also considers the streetscape with its stature and shape, providing for a balanced streetscape.
- The pr