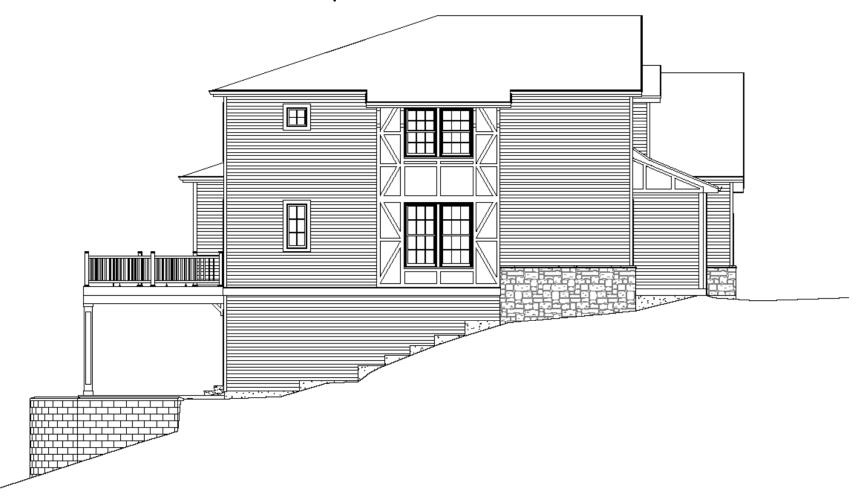

roof materials as the main structure. On the southwest side of the house there is a hip roof over a bump out that is set back from the main projection. Reflecting the hip lines of the garage.







# Contributing Homes in Meramec Highlands Historic District **22 Ponca Trail**,

#### **Built 1894**

Ferndale cottage, features a steep roof with dormer, and porch under the roof. There is rock faced ashlar running along the bottom of the front façade and porch. the cottage also features a bay window and bump outs on the north side of the house and trim on the gable ends and the along the north side facade.







August 2010

## **Existing Property**









#### Proposed Front Façade Sketch



#### Diagrammatic Aerial Streetscape



#### Proposed North Facade



#### Proposed East Facade



#### Proposed South Facade



#### Proposed West Facade



#### Proposed Main Floor Plan



#### Proposed Second Floor Plan



Proposed Lower-Level Floor Plan



#### Site Plan



### Landscape Plan



#### Quality of Design, Craftsmanship and Building Materials

- The proposed home reflects the character of homes found in the Meramec Highlands Historic District.
- Its classic style is charming and complementary to the historic homes nearby, and is inspired by two homes that are historic, and contributing to the district, as well as the train station and general store.
- This home takes into consideration not only the historic elements it harkens back to, but also considers the streetscape with its stature and shape, providing for a balanced streetscape.
- The proposed home is not imposi