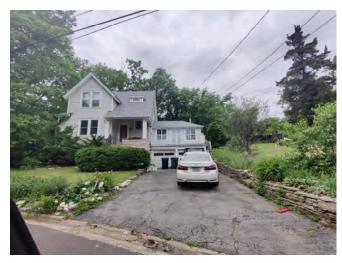

s.

Siding is typically horizontally placed, except the diagonals found on some gable ends.

The double hung windows vary in size, shape, and muntin arrangement.











# Contributing Homes in Meramec Highlands Historic District 17 Ponca Trail,

#### **Built 1894**

Edgewood cottage, This house has a center massing projecting out with a steep roof and shed dormer over the porch and front door. The entryway is tucked between the two-story gable end that projects out of the roof and the secondary garage mass on the northeast side of the house, the attached garage is clad in the same siding and roof materials as the main structure. On the southwest side of the house there is a hip roof over a bump out that is set back from the main projection. Reflecting the hip lines of the garage.







# Contributing Homes in Meramec Highlands Historic District **22 Ponca Trail**,

#### **Built 1894**

Ferndale cottage, features a steep roof with dormer, and porch under the roof. There is rock faced ashlar running along the bottom of the front façade and porch. the cottage also features a bay window and bump outs on the north side of the house and trim on the gable ends and the along the north side facade.







August 2010

## **Existing Property**









#### Proposed Front Façade Sketch



#### Diagrammatic Aerial Streetscape



#### Proposed North Facade



#### Proposed East Facade



#### Proposed South Facade



#### Proposed West Facade



#### Proposed Main Floor Plan



#### Proposed Second Floor Plan



Proposed Lower-Level Floor Plan



#### Site Plan



### Landscape Pl