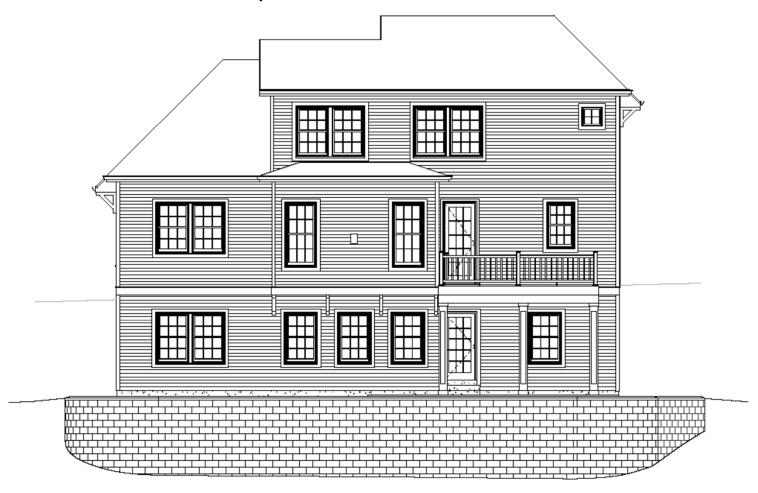

ructure. On the southwest side of the house there is a hip roof over a bump out that is set back from the main projection. Reflecting the hip lines of the garage.







# Contributing Homes in Meramec Highlands Historic District **22 Ponca Trail**,

#### **Built 1894**

Ferndale cottage, features a steep roof with dormer, and porch under the roof. There is rock faced ashlar running along the bottom of the front façade and porch. the cottage also features a bay window and bump outs on the north side of the house and trim on the gable ends and the along the north side facade.







August 2010

## **Existing Property**









#### Proposed Front Façade Sketch



#### Diagrammatic Aerial Streetscape



#### Proposed North Facade



#### Proposed East Facade



#### Proposed South Facade



#### Proposed West Facade



#### Proposed Main Floor Plan



#### Proposed Second Floor Plan



Proposed Lower-Level Floor Plan



#### Site Plan



### Landscape Plan



#### Quality of Design, Craftsmanship and Building Materials

- The proposed home reflects the character of homes found in the Meramec Highlands Historic District.
- Its classic style is charming and complementary to the historic homes nearby, and is inspired by two homes that are historic, and contributing to the district, as well as the train station and general store.
- This home takes into consideration not only the historic elements it harkens back to, but also considers the streetscape with its stature and shape, providing for a balanced streetscape.
- The proposed home is not imposing, through its use of scale a