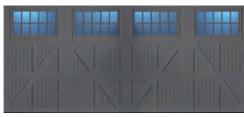

Therma-Tru® Fiber-Classic® Oak Collection™ Single Entry Door with sidelights

**Delden Garage Doors** Amarr ®Classica ® Lucern Madeira Color: Black

**MI Windows** Vinyl windows with muntins to complement Historic window dimensions 21 Color: Black

**Exterior Trim Color** Weathered Gray

Therma-Tru® Fiber-Classic® Oak Collection™ Entry Door with sidelights

**Delden Garage Doors** Amarr ®Classica ® Lucern Madeira Color: Gray

**MI Windows** Vinyl windows with muntins to complement historic window dimensions Color: White 20