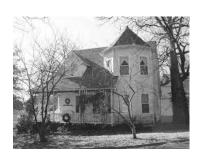

# Contributing Homes in Meramec Highlands Historic District 15 Ponca Trail, Built 1895

The Maplewood Cottage is the dwelling at 15 Ponca trail, It features an asphalt-shingled dual pitched gabled roof and exterior walls clad in yellow siding with white horizontal vertical and horizontal trim boards.

The dwellings prominent feature is its turret at the northwest corner of the house. Also on the roof is hip dormer that is centered over the covered porch which cover the front door, and the two windows flanking it. The front stairs lead down to a landing where it diverges into more stairs down the front yard or onto the driveway or to the breezeway between the house and attached two car garage.