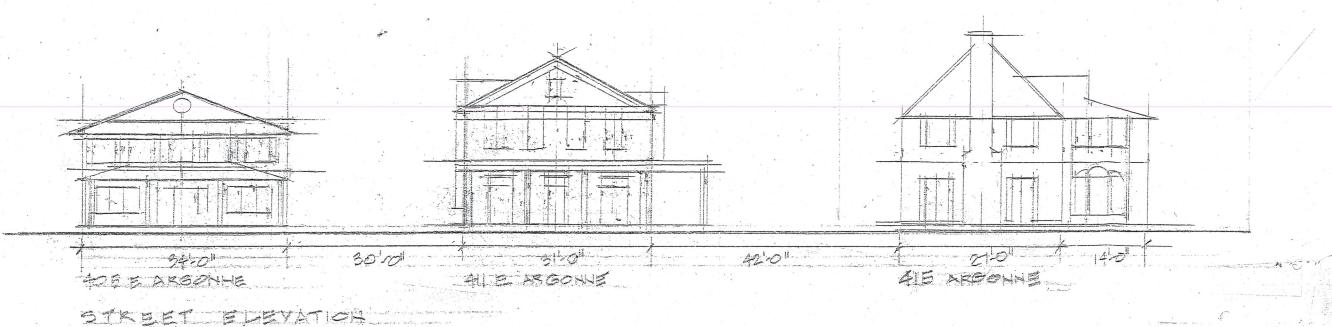

pediment.

The house will feature ELABORATE ENTRANCE door surrounds, rectangle transom and small paned sidelights, all framed by wide trim; plain or highly decorated CORNICE.

Many have a PORCH at the entry door or across the entire width of the house

#### **Bowers Residence**

411 Argonne Drive Kirkwood, Missouri

#### Sparks Design, Inc.



## Sparks Design, Inc.

Bowers Residence

411 Argonne Drive Kirkwood, Missouri

14 Danfield Road St. Louis, Missouri 63124 Phone: 314-962-4824 Jay Sparks AIA A-6950 Certificate of Authority 201103835

WEST ELEVATION



#### Bowers Residence

411 Argonne Drive Kirkwood, Missouri

#### Sparks Design, Inc.

14 Danfield Road St. Louis, Missouri 63124 Phone. 314-962-4924 Jay Sparks AIA A-6950 Certificate of Authority 201103835

EAST ELEVATION

1/3"= 10"



### Bowers Residence

411 Argonne Drive Kirkwood, Missouri

### Sparks Design, Inc.