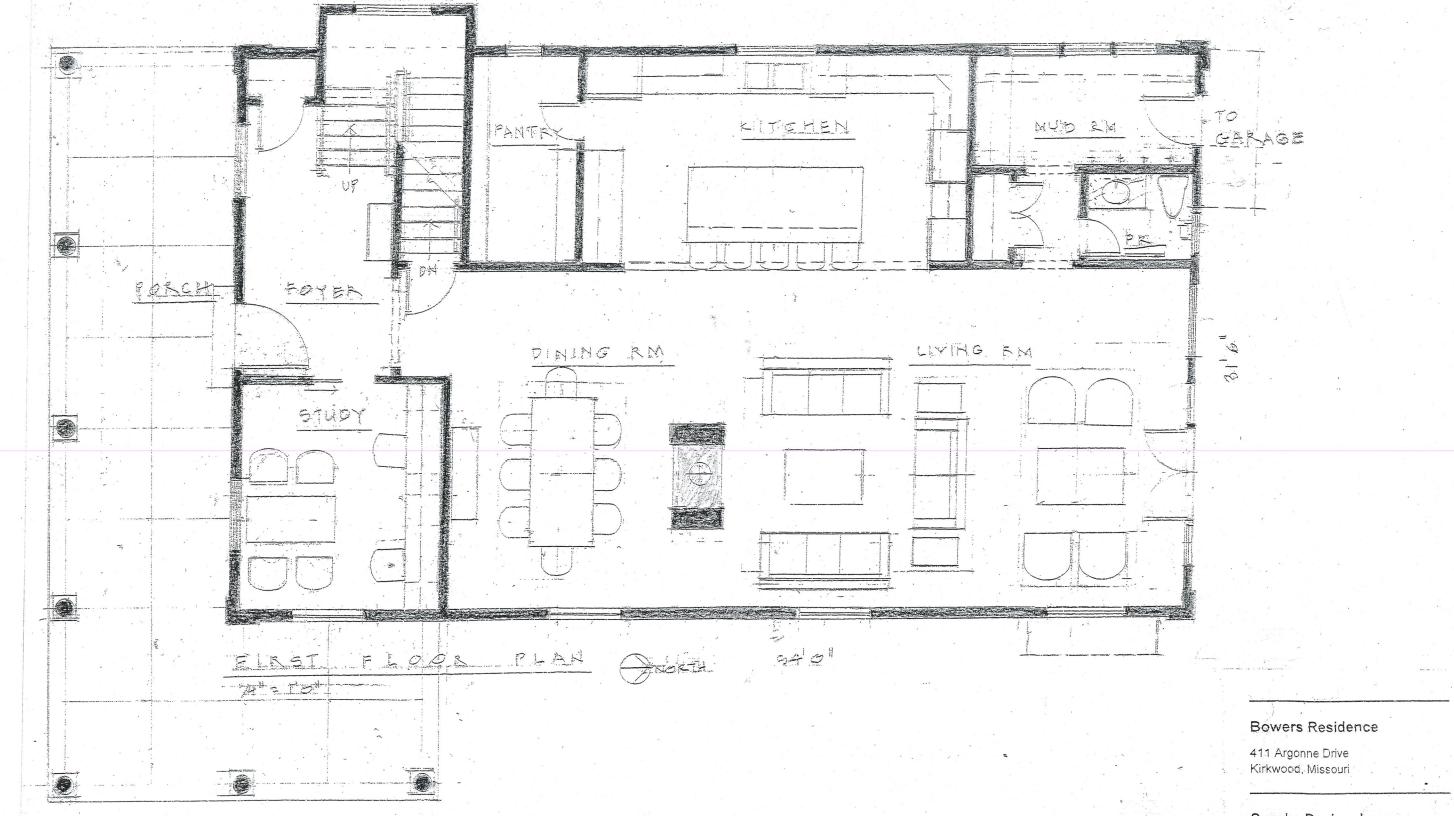

he roof. This limits use of the space.

The limited insulation and single pane windows will not meet today' building codes.

Currently, the 2- car garage location limits expanding the house into the backyard.

Due to the first floor layout, side yard encroachments adding a second floor would require removing the first floor and the basement structure. Basically building a new house.

Purchased in 2013 by Brent and Sarah Bowers, their family of four has out growed the house.

The location of the house allows walking to downtown Kirkwood, as well as, their children's grandparents.

#### Bowers Residence

411 Argonne Drive Kirkwood, Missouri

#### Sparks Design, Inc.

14 Danfield Road St. Louis, Missouri 63124 Phone: 314-962-4824 Jay Sparks AIA A-6950 Certificate of Authority 201103835

1





#### Sparks Design, Inc.



### Bowers Residence

411 Argonne Drive Kirkwood, Missouri

### Sparks Design, Inc.









## The Greek Revival characteristics

The Greek Revival house reflects the SYMMETRY of ancient Greek structure.

Typically, built with wood, stucco and, sometimes, stone exteriors. Most are painted WHITE.

A prominent features of the house are GENTLY PITCHED pedimented roof and strong round COLUMNS in one of the ancient orders (doric, ionic or corinthian) with an entablature above (horizontal) member between columns marking the entrance.

The house will have PILASTERS at each corner.

There will be Sash windows, usually, double hung, and often, a window in the pediment.

The house will feature ELABORATE ENTRANCE door surrounds, rectangle transom and small paned sidelig