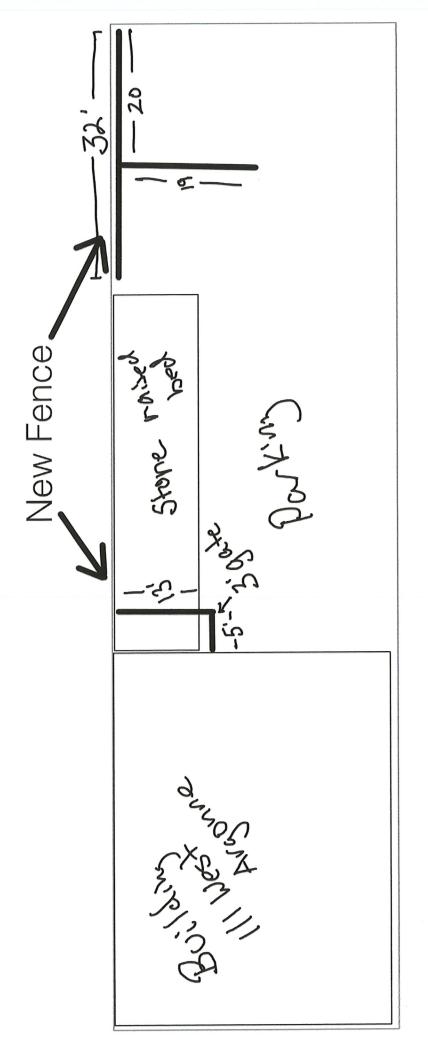

|          |          | Da               | ite      |           |        |           |             |           |

| Condition |                  |      |      |  |
|-----------|------------------|------|------|--|
| S         |                  |      |      |  |
|           |                  |      | 4    |  |
| 8         |                  |      |      |  |
|           |                  |      |      |  |
|           |                  |      |      |  |
|           |                  |      |      |  |
| Comments  | /Recommendations |      |      |  |
|           |                  |      |      |  |
|           |                  | <br> | <br> |  |
|           |                  |      |      |  |
|           |                  |      |      |  |







111 West Argana same place as existry fence. -32-T



## Kirkwood Landmarks Commission

## **Application for Certificate of Appropriateness**

Please submit the application with supporting documentation by the first Wednesday of the month to the Building Department. Failure to supply sufficient information may result in the application being denied or postponed. It is recommended that you or your representative be present at the Landmarks Commission meeting on the second Wednesday of the month at 7:00 p.m. in City Hall.

| 1. | Property Address 142 West Monroe Kirkwood, MO 63122                                                           |
|----|---------------------------------------------------------------------------------------------------------------|
| 2. | Property Status  Local Lan