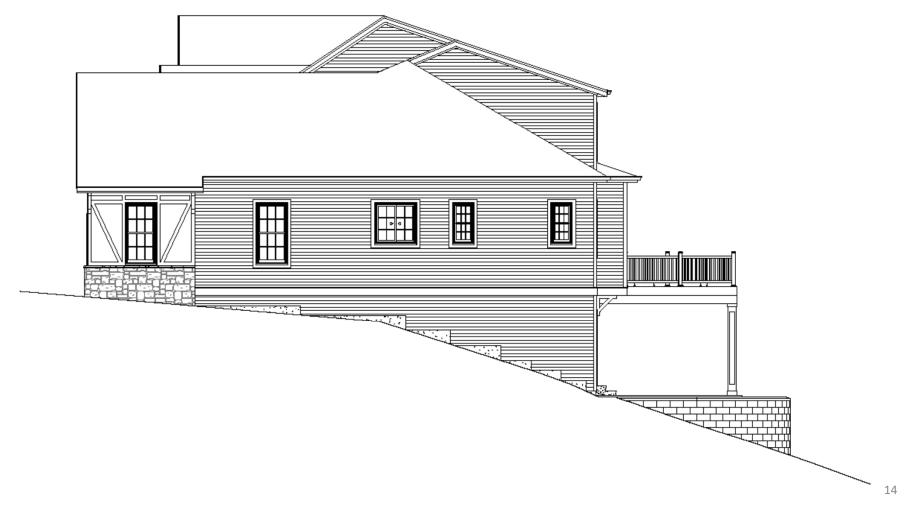

e of the house there is a hip roof over a bump out that is set back from the main projection. Reflecting the hip lines of the garage.







# Contributing Homes in Meramec Highlands Historic District **22 Ponca Trail**,

#### **Built 1894**

Ferndale cottage, features a steep roof with dormer, and porch under the roof. There is rock faced ashlar running along the bottom of the front façade and porch. the cottage also features a bay window and bump outs on the north side of the house and trim on the gable ends and the along the north side facade.







August 2010

## **Existing Property**









#### Proposed Front Façade Sketch



#### Diagrammatic Aerial Streetscape



#### Proposed North Facade



#### Proposed East Facade



#### Proposed South Facade



#### Proposed West Facade



#### Proposed Main Floor Plan



#### Proposed Second Floor Plan



Proposed Lower-Level Floor Plan



#### Site Plan



### Landscape Plan



#### Quality of Design, Craftsmanship and Building Materials

- The proposed home reflects the character of homes found in the Meramec Highlands Historic District.
- Its classic style is charming and complementary to the historic homes nearby, and is inspired by two homes that are historic, and contributing to the district, as well as the train station and general store.
- This home takes into consideration not only the historic elements it harkens back to, but also considers the streetscape with its stature and shape, providing for a balanced streetscape.
- The proposed home is not imposing, through its use of scale and design as a 1 ½ story.
- T