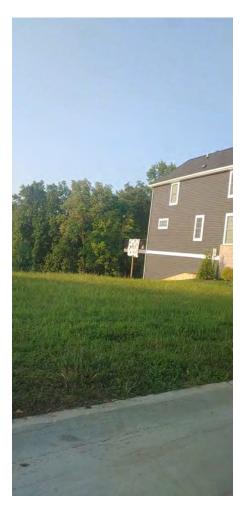

also painted yellow from its original red exterior.







# Contributing Homes in Meramec Highlands Historic District 15 Ponca Trail, Built 1895

The Maplewood Cottage is the dwelling at 15 Ponca trail, It features an asphalt-shingled dual pitched gabled roof and exterior walls clad in yellow siding with white horizontal vertical and horizontal trim boards.

The dwellings prominent feature is its turret at the northwest corner of the house. Also on the roof is hip dormer that is centered over the covered porch which cover the front door, and the two windows flanking it. The front stairs lead down to a landing where it diverges into more stairs down the front yard or onto the driveway or to the breezeway between the house and attached two car garage.







## **Existing Property**









### Proposed Front Façade Sketch



#### Diagrammatic Aerial Streetscape



#### Proposed North Facade



# Proposed East Facade



# Proposed South Facade



# Proposed West Facade



# Proposed Main Floor Plan



# Proposed Lower-Level Floor Plan



# Proposed Site Plan



# Proposed Landscape Plan



## Quality of Design, Craftsmanship and Building Materials

- The proposed home reflects the character of homes found in the Meramec Highlands Historic District.
- Its classic style is charming and complementary to the historic homes nearby, and is inspired by two homes that are historic, and contributing to the district, as well as the train station and general store.
- This home takes into consideration not only the historic elements it harkens back to, but also considers the streetscap