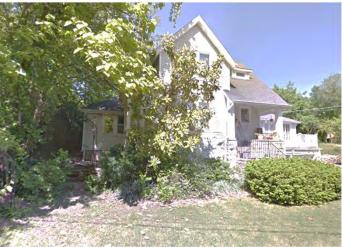

ors.

Siding is typically horizontally placed, except the diagonals found on some gable ends.

The double hung windows vary in size, shape, and muntin arrangement.











# Contributing Homes in Meramec Highlands Historic District 17 Ponca Trail,

#### **Built 1894**

Edgewood cottage, This house has a center massing projecting out with a steep roof and shed dormer over the porch and front door. The entryway is tucked between the two-story gable end that projects out of the roof and the secondary garage mass on the northeast side of the house, the attached garage is clad in the same siding and roof materials as the main structure. On the southwest side of the house there is a hip roof over a bump out that is set back from the main projection. Reflecting the hip lines of the garage.







# Contributing Homes in Meramec Highlands Historic District **22 Ponca Trail**,

#### **Built 1894**

Ferndale cottage, features a steep roof with dormer, and porch under the roof. There is rock faced ashlar running along the bottom of the front façade and porch. the cottage also features a bay window and bump outs on the north side of the house and trim on the gable ends and the along the north side facade.







August 2010

## **Existing Property**









#### Proposed Front Façade Sketch



#### Diagrammatic Aerial Streetscape



#### Proposed North Facade



#### Proposed East Facade



#### Proposed South Facade



#### Proposed West Facade



#### Proposed Main Floor Plan



#### Proposed Second Floor Plan



Proposed Lower-Level Floor Plan



#### Site Plan



### Landscape