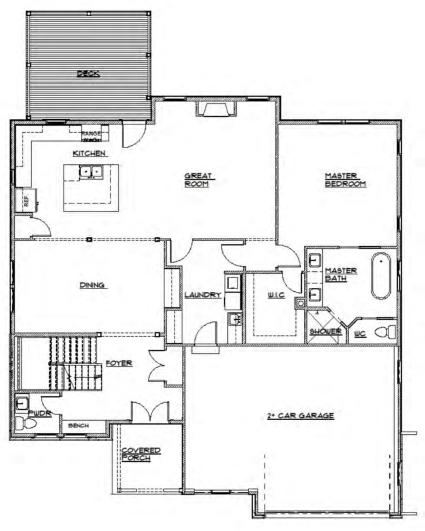

f over a bump out that is set back from the main projection. Reflecting the hip lines of the garage.







# Contributing Homes in Meramec Highlands Historic District **22 Ponca Trail**,

#### **Built 1894**

Ferndale cottage, features a steep roof with dormer, and porch under the roof. There is rock faced ashlar running along the bottom of the front façade and porch. the cottage also features a bay window and bump outs on the north side of the house and trim on the gable ends and the along the north side facade.







August 2010

## **Existing Property**









#### Proposed Front Façade Sketch



#### Diagrammatic Aerial Streetscape



#### Proposed North Facade



#### Proposed East Facade



#### Proposed South Facade



#### Proposed West Facade



#### Proposed Main Floor Plan



#### Proposed Second Floor Plan



Proposed Lower-Level Floor Plan



#### Site Plan



### Landscape Plan



#### Quality of Design, Craftsmanship and Building Materials

- The proposed home reflects the character of homes found in the Meramec Highlands Historic District.
- Its classic style is charming and complementary to the historic homes nearby, and is inspired by two homes that are historic, and contributing to the district, as well as the train station and general store.
- This home takes into consideration not only the historic elements it harkens back to, but also considers the streetscape with its stature and shape, providing for a balanced streetscape.
- The proposed home is not imposing, through its use of scale and design as a 1 ½ story.
- The board and batten siding on the