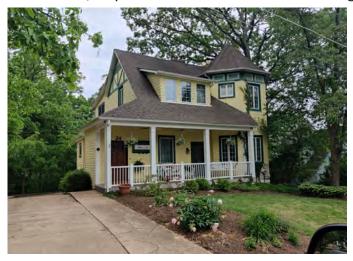

gement.











# Contributing Homes in Meramec Highlands Historic District 24 Ponca Trail, Built 1894

The Belleglade Cottage of Meramec Highlands, has an asphalt shingle roof, octagonal turret and shed roof dormer with three windows, a steep roof, covering the porch, and applied trim to the turret and on the gable ends. It received the Sterling Addition award for a sensitive new addition outside the existing envelope of the original structure. For a renovation and addition to the rear of the home in 2006 by using textured fiber cement siding that resembles wood on the exterior, and the incorporation of Stonework and a turret into the addition in a way that resembles the front of the house, as part of the renovations the cottage was also painted yellow from its original red exterior.







# Contributing Homes in Meramec Highlands Historic District 15 Ponca Trail, Built 1895

The Maplewood Cottage is the dwelling at 15 Ponca trail, It features an asphalt-shingled dual pitched gabled roof and exterior walls clad in yellow siding with white horizontal vertical and horizontal trim boards.

The dwellings prominent feature is its turret at the northwest corner of the house. Also on the roof is hip dormer that is centered over the covered porch which cover the front door, and the two windows flanking it. The front stairs lead down to a landing where it diverges into more stairs down the front yard or onto the driveway or to the breezeway between the house and attached two car garage.







## **Existing Property**









### Proposed Front Façade Sketch



#### Diagrammat