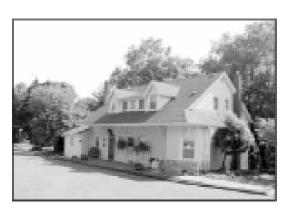

# Contributing Homes in Meramec Highlands Historic District 15 Ponca Trail, Built 1895

The Maplewood Cottage is the dwelling at 15 Ponca trail, It features an asphalt-shingled dual pitched gabled roof and exterior walls clad in yellow siding with white horizontal vertical and horizontal trim boards.

The dwellings prominent feature is its turret at the northwest corner of the house. Also on the roof is hip dormer that is centered over the covered porch which cover the front door, and the two windows flanking it. The front stairs lead down to a landing where it diverges into more stairs down the front yard or onto the driveway or to the breezeway between the house and attached two car garage.