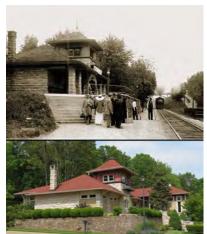

## Meramec Highlands Historic District Train Station and General Store

Meramec Highlands Frisco Station 1891

Meramec Highlands General Store 1891

The original summer cottages tend to be one-and-a-half story structures