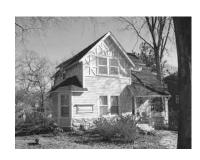

# Contributing Homes in Meramec Highlands Historic District 24 Ponca Trail, Built 1894

The Belleglade Cottage of Meramec Highlands, has an asphalt shingle roof, octagonal turret and shed roof dormer with three windows, a steep roof, covering the porch, and applied trim to the turret and on the gable ends. It received the Sterling Addition award for a sensitive new addition outside the existing envelope of the original structure. For a renovation and addition to the rear of the home in 2006 by using textured fiber cement siding that resembles wood on the exterior, and the incorporation of Stonework and a turret into the addition in a way that resembles the front of the house, as part of the renovations the cottage was also painted yellow from its original red exterior.