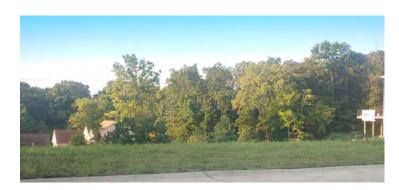

e was also painted yellow from its original red exterior.







# Contributing Homes in Meramec Highlands Historic District 15 Ponca Trail, Built 1895

The Maplewood Cottage is the dwelling at 15 Ponca trail, It features an asphalt-shingled dual pitched gabled roof and exterior walls clad in yellow siding with white horizontal vertical and horizontal trim boards.

The dwellings prominent feature is its turret at the northwest corner of the house. Also on the roof is hip dormer that is centered over the covered porch which cover the front door, and the two windows flanking it. The front stairs lead down to a landing where it diverges into more stairs down the front yard or onto the driveway or to the breezeway between the house and attached two car garage.







## **Existing Property**









### Proposed Front Façade Sketch



#### Diagrammatic Aerial Streetscape



#### Proposed North Facade



# Proposed East Facade



# Proposed South Facade



# Proposed West Facade



# Proposed Main Floor Plan



# Proposed Lower-Level Floor Plan



# Proposed Site Plan



# Proposed Landscape Plan



## Quality of Design, Craftsmanship and Building Materials

- The proposed home reflects the character of homes found in the Meramec Highlands Historic District.
- Its classic style is charming and complementary to the historic homes nearby, and is inspired by two homes that are historic, and contributing to the district, as well as the train station and general store.
- This home takes into consideration not only the historic elements it harkens back to, but also considers the stre