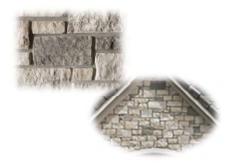

#### Proposed Exterior Finish Materials

**Rockport Blend Dimensional Stone** 

**Royal Building Products** Horizontal vinyl siding Color: White

**MDO Trim Boards** Color: White

Window and Door Trim Color: Black

Therma-Tru® Fiber-Classic® Oak Collection™ Single Entry Door with sidelights

**Delden Garage Doors** Amarr ®Classica ® Lucern Madeira Color: Black

**MI Windows** Vinyl windows with muntins to complement Historic window dimensions 21 Color: Black

## Proposed Exterior Finish Materials

Tamko Heritage® **Laminated Asphalt Shingles** Weathered Wood

**Pewter Mist** Dimensional stone

**Envision EverGrain Deck** Color: Weathered Wood

**Royal Building Products** Horizontal Vinyl siding Color: Harvard Slate

**Exterior Trim Color** Weathered Gray

Therma-Tru® Fiber-Classic® Oak Collection™ Entry Door with sidelights

**Delden Garage Doors** Amarr ®Classica ® Lucern Madeira Color: Gray

**MI Windows** Vinyl windows with muntins to complement historic window dimensions Color: White 20