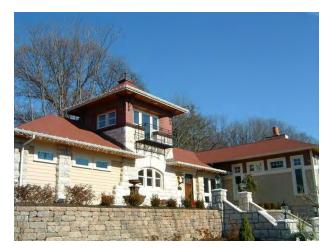

district, and the immediate area of this property.
- Create a home that will provide significant long-term value to the Historic city of Kirkwood, especially the Meramec Highlands Historic district.

#### Local and Notable Inspiration.....

- Drawing on inspiration from homes inside the Meramec Highlands Historical District, we found two homes that suit the area, with shapes that suit the needs of the design from the wholistic approach outlined. These are Historical "contributing" homes, and stylistically have many elements that have inspired the exterior design.
- Drawing inspiration from other historical buildings located in the Meramec Highlands Historic District, Specifically the Train Station and General Store.

## Meramec Highlands Historic District Train Station and General Store







Meramec Highlands Frisco Station 1891









Meramec Highlands General Store 1891



The original summer cottages tend to be one-and-a-half story structures

The buildings are of wood frame construction resting upon foundations of rock-faced ashlar.

The geometric complexity shown by the cottages is reflective of late 19th century Romanticism

The steep roofs, often containing dormers, sweep down over first floor elements typically resolving with great overhangs. Porches of various plans and levels are common.

Wood facings such as beveled siding, molded trim, sawn shingles and stick-type half timbers are characteristic of the exteriors.

Siding is typically horizontally placed, except the diagonals found on some gable ends.

The double hung windows vary in size, shape, and muntin