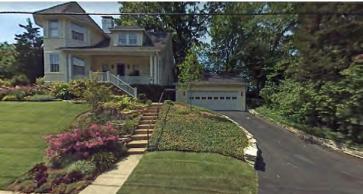

of the renovations the cottage was also painted yellow from its original red exterior.







# Contributing Homes in Meramec Highlands Historic District 15 Ponca Trail, Built 1895

The Maplewood Cottage is the dwelling at 15 Ponca trail, It features an asphalt-shingled dual pitched gabled roof and exterior walls clad in yellow siding with white horizontal vertical and horizontal trim boards.

The dwellings prominent feature is its turret at the northwest corner of the house. Also on the roof is hip dormer that is centered over the covered porch which cover the front door, and the two windows flanking it. The front stairs lead down to a landing where it diverges into more stairs down the front yard or onto the driveway or to the breezeway between the house and attached two car garage.







## **Existing Property**









### Proposed Front Façade Sketch



#### Diagrammatic Aerial Streetscape



#### Proposed North Facade



# Proposed East Facade



# Proposed South Facade



# Proposed West Facade



# Proposed Main Floor Plan



# Proposed Lower-Level Floor Plan



# Proposed Site Plan



# Proposed Landscape Plan



## Quality of Design, Craftsmanship and Building Materials

- The proposed home reflects the character of homes found in the Meramec Highlands Historic District.
- Its classic style is charming and complementary to the historic homes nearby, and is inspired by two homes that are historic, and contributing to the district, as well as the train station and general store.
- This home takes into consideration not only the historic elements it harkens back t