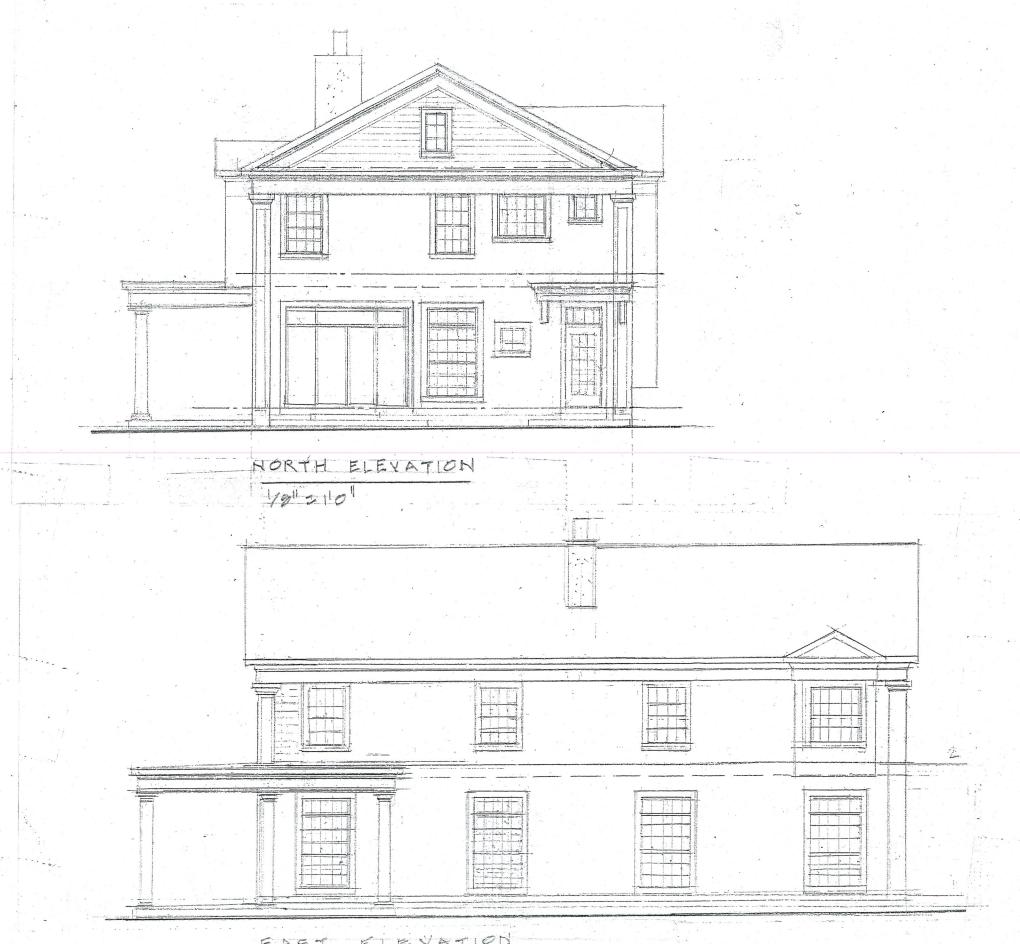

doric, ionic or corinthian) with an entablature above (horizontal) member between columns marking the entrance.

The house will have PILASTERS at each corner.

There will be Sash windows, usually, double hung, and often, a window in the pediment.

The house will feature ELABORATE ENTRANCE door surrounds, rectangle transom and small paned sidelights, all framed by wide trim; plain or highly decorated CORNICE.

Many have a PORCH at the entry door or across the entire width of the house

#### **Bowers Residence**

411 Argonne Drive Kirkwood, Missouri

#### Sparks Design, Inc.



## Sparks Design, Inc.

Bowers Residence

411 Argonne Drive Kirkwood, Missouri

14 Danfield Road St. Louis, Missouri 63124 Phone: 314-962-4824 Jay Sparks AIA A-6950 Certificate of Authority 201103835

WEST ELEVATION



#### Bowers Residence

411 Argonne Drive Kirkwood, Missouri

#### Sparks Design, Inc.

14 Danfield Road St. Louis, Missouri 63124 Phone. 314-962-4924 Jay Sparks AIA A-6950 Certificate of Authority 201103835

EAST ELEVATION

1/3"= 10"



### Bowers Residence

411 Argonne Drive Kirkwood, Missouri

### Sparks Design, Inc.