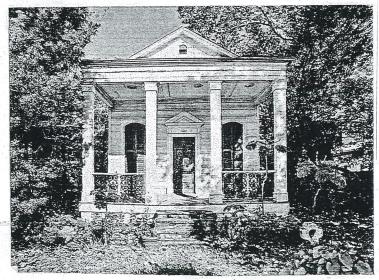

s.

Currently, the 2- car garage location limits expanding the house into the backyard.

Due to the first floor layout, side yard encroachments adding a second floor would require removing the first floor and the basement structure. Basically building a new house.

Purchased in 2013 by Brent and Sarah Bowers, their family of four has out growed the house.

The location of the house allows walking to downtown Kirkwood, as well as, their children's grandparents.

#### Bowers Residence

411 Argonne Drive Kirkwood, Missouri

#### Sparks Design, Inc.

14 Danfield Road St. Louis, Missouri 63124 Phone: 314-962-4824 Jay Sparks AIA A-6950 Certificate of Authority 201103835

1





#### Sparks Design, Inc.



### Bowers Residence

411 Argonne Drive Kirkwood, Missouri

### Sparks Design, Inc.









## The Greek Revival characteristics

The Greek Revival house reflects the SYMMETRY of ancient Greek structure.

Typically, built with wood, stucco and, sometimes, stone exteriors. Most are painted WHITE.

A prominent features of the house are GENTLY PITCHED pedimented roof and strong round COLUMNS in one of the ancient orders (doric, ionic or corinthian) with an entablature above (horizontal) member between columns marking the entrance.

The house will have PILASTERS at each corner.

There will be Sash windows, usually, double hung, and often, a window in the pediment.

The house will feature ELABORATE ENTRANCE door surrounds, rectangle transom and small paned sidelights, all framed by wide trim; plain or highly decorated CORNICE.

Many have a PORCH at the entry door or across the entir