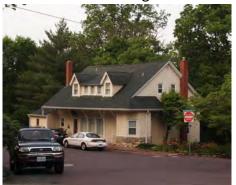

rty.
- Create a home that will provide significant long-term value to the Historic city of Kirkwood, especially the Meramec Highlands Historic district.

#### Local and Notable Inspiration.....

- Drawing on inspiration from homes inside the Meramec Highlands Historical District, we found two homes that suit the area, with shapes that suit the needs of the design from the wholistic approach outlined. These are Historical "contributing" homes, and stylistically have many elements that have inspired the exterior design.
- Drawing inspiration from other historical buildings located in the Meramec Highlands Historic District, Specifically the Train Station and General Store.

## Meramec Highlands Historic District Train Station and General Store







Meramec Highlands Frisco Station 1891









Meramec Highlands General Store 1891



The original summer cottages tend to be one-and-a-half story structures

The buildings are of wood frame construction resting upon foundations of rock-faced ashlar.

The geometric complexity shown by the cottages is reflective of late 19th century Romanticism

The steep roofs, often containing dormers, sweep down over first floor elements typically resolving with great overhangs. Porches of various plans and levels are common.

Wood facings such as beveled siding, molded trim, sawn shingles and stick-type half timbers are characteristic of the exteriors.

Siding is typically horizontally placed, except the diagonals found on some gable ends.

The double hung windows vary in size, shape, and muntin arrangement.











# Contributing Homes in