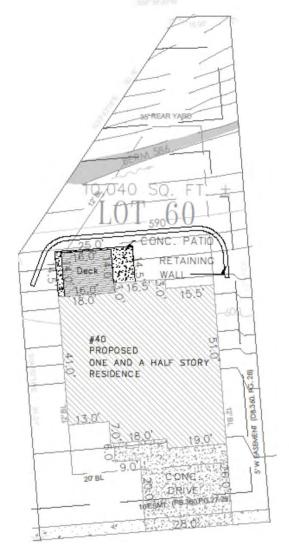

the garage.







# Contributing Homes in Meramec Highlands Historic District **22 Ponca Trail**,

#### **Built 1894**

Ferndale cottage, features a steep roof with dormer, and porch under the roof. There is rock faced ashlar running along the bottom of the front façade and porch. the cottage also features a bay window and bump outs on the north side of the house and trim on the gable ends and the along the north side facade.







August 2010

## **Existing Property**









#### Proposed Front Façade Sketch



#### Diagrammatic Aerial Streetscape



#### Proposed North Facade



#### Proposed East Facade



#### Proposed South Facade



#### Proposed West Facade



#### Proposed Main Floor Plan



#### Proposed Second Floor Plan



Proposed Lower-Level Floor Plan



#### Site Plan



### Landscape Plan



#### Quality of Design, Craftsmanship and Building Materials

- The proposed home reflects the character of homes found in the Meramec Highlands Historic District.
- Its classic style is charming and complementary to the historic homes nearby, and is inspired by two homes that are historic, and contributing to the district, as well as the train station and general store.
- This home takes into consideration not only the historic elements it harkens back to, but also considers the streetscape with its stature and shape, providing for a balanced streetscape.
- The proposed home is not imposing, through its use of scale and design as a 1 ½ story.
- The board and batten siding on the gables add character and value while complementing similar homes in The Meramec Highlan