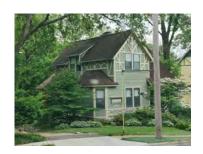

lands Frisco Station 1891









Meramec Highlands General Store 1891



The original summer cottages tend to be one-and-a-half story structures

The buildings are of wood frame construction resting upon foundations of rock-faced ashlar.

The geometric complexity shown by the cottages is reflective of late 19th century Romanticism

The steep roofs, often containing dormers, sweep down over first floor elements typically resolving with great overhangs. Porches of various plans and levels are common.

Wood facings such as beveled siding, molded trim, sawn shingles and stick-type half timbers are characteristic of the exteriors.

Siding is typically horizontally placed, except the diagonals found on some gable ends.

The double hung windows vary in size, shape, and muntin arrangement.











# Contributing Homes in Meramec Highlands Historic District 24 Ponca Trail, Built 1894

The Belleglade Cottage of Meramec Highlands, has an asphalt shingle roof, octagonal turret and shed roof dormer with three windows, a steep roof, covering the porch, and applied trim to the turret and on the gable ends. It received the Sterling Addition award for a sensitive new addition outside the existing envelope of the original structure. For a renovation and addition to the rear of the home in 2006 by using textured fiber cement siding that resembles wood on the exterior, and the incorporation of Stonework and a turret into the addition in a way that resembles the front of the house, as part of the renovations the cottage was also painted yellow from its original red exterior.







# Contr