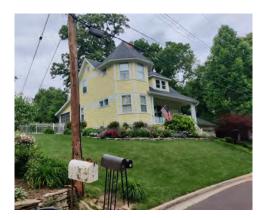

rt of the renovations the cottage was also painted yellow from its original red exterior.







# Contributing Homes in Meramec Highlands Historic District 15 Ponca Trail, Built 1895

The Maplewood Cottage is the dwelling at 15 Ponca trail, It features an asphalt-shingled dual pitched gabled roof and exterior walls clad in yellow siding with white horizontal vertical and horizontal trim boards.

The dwellings prominent feature is its turret at the northwest corner of the house. Also on the roof is hip dormer that is centered over the covered porch which cover the front door, and the two windows flanking it. The front stairs lead down to a landing where it diverges into more stairs down the front yard or onto the driveway or to the breezeway between the house and attached two car garage.







## **Existing Property**









### Proposed Front Façade Sketch



#### Diagrammatic Aerial Streetscape



#### Proposed North Facade



# Proposed East Facade



# Proposed South Facade



# Proposed West Facade



# Proposed Main Floor Plan



# Proposed Lower-Level Floor Plan



# Proposed Site Plan



# Proposed Landscape Plan



## Quality of Design, Craftsmanship and Building Materials

- The proposed home reflects the character of homes found in the Meramec Highlands Historic District.
- Its classic style is charming and complementary to the historic homes nearby, and is inspired by two homes that are historic, and contributing to the district, as well as the train station and general store.
- This home takes into consideration not only the historic elements it harkens back