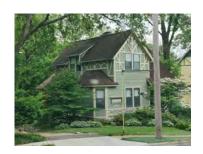

# Contributing Homes in Meramec Highlands Historic District **22 Ponca Trail**,

#### **Built 1894**

Ferndale cottage, features a steep roof with dormer, and porch under the roof. There is rock faced ashlar running along the bottom of the front façade and porch. the cottage also features a bay window and bump outs on the north side of the house and trim on the gable ends and the along the north side facade.