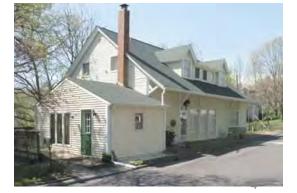

- Create a home that will provide significant long-term value to the Historic city of Kirkwood, especially the Meramec Highlands Historic district.

#### Local and Notable Inspiration.....

- Drawing on inspiration from homes inside the Meramec Highlands Historical District, we found two homes that suit the area, with shapes that suit the needs of the design from the wholistic approach outlined. These are Historical "contributing" homes, and stylistically have many elements that have inspired the exterior design.
- Drawing inspiration from other historical buildings located in the Meramec Highlands Historic District, Specifically the Train Station and General Store.

## Meramec Highlands Historic District Train Station and General Store







Meramec Highlands Frisco Station 1891









Meramec Highlands General Store 1891



The original summer cottages tend to be one-and-a-half story structures

The buildings are of wood frame construction resting upon foundations of rock-faced ashlar.

The geometric complexity shown by the cottages is reflective of late 19th century Romanticism

The steep roofs, often containing dormers, sweep down over first floor elements typically resolving with great overhangs. Porches of various plans and levels are common.

Wood facings such as beveled siding, molded trim, sawn shingles and stick-type half timbers are characteristic of the exteriors.

Siding is typically horizontally placed, except the diagonals found on some gable ends.

The double hung windows vary in size, shape, and muntin arrangement.











# Contributing Homes in Mer