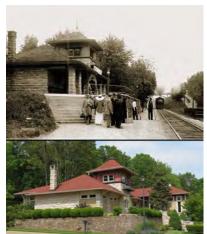

## Meramec Highlands Historic District Train Station and General Store

Meramec Highlands Frisco Station 1891

Meramec Highlands General Store 1891

The original summer cottages tend to be one-and-a-half story structures

The buildings are of wood frame construction resting upon foundations of rock-faced ashlar.

The geometric complexity shown by the cottages is reflective of late 19th century Romanticism

The steep roofs, often containing dormers, sweep down over first floor elements typically resolving with great overhangs. Porches of various plans and levels are common.

Wood facings such as beveled siding, molded trim, sawn shingles and stick-type half timbers are characteristic of the exteriors.

Siding is typically horizontally placed, except the diagonals found on some gable ends.