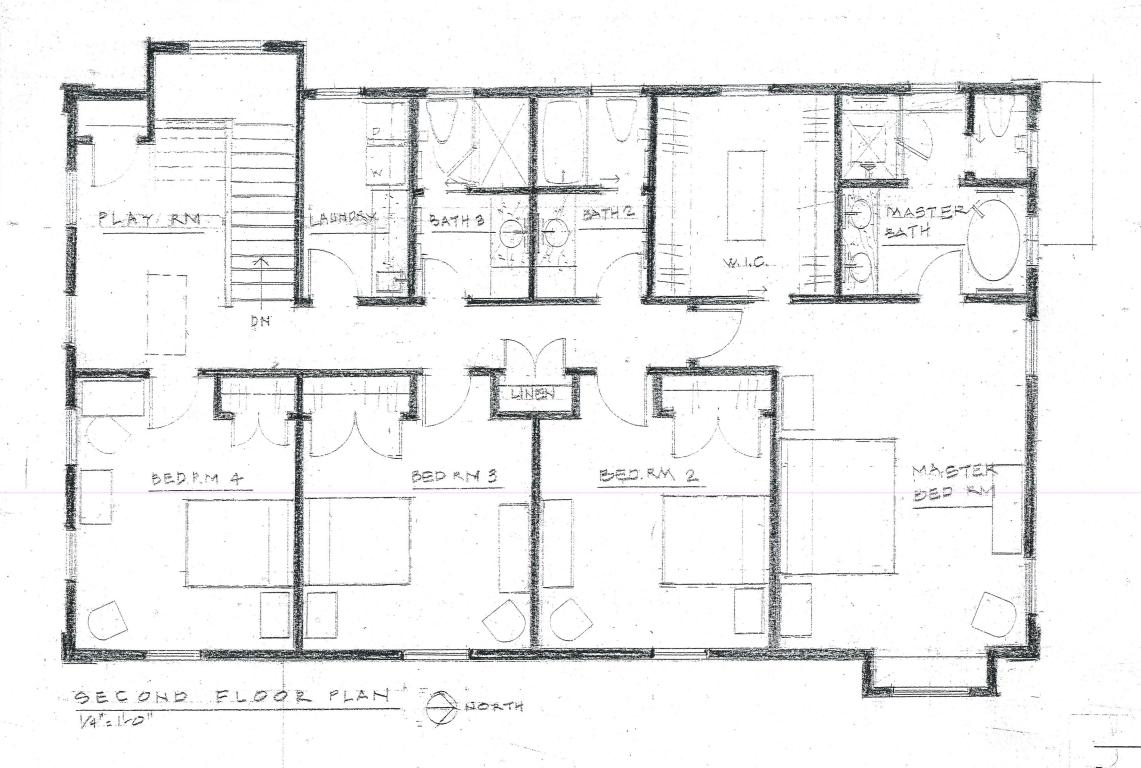

the space.

The limited insulation and single pane windows will not meet today' building codes.

Currently, the 2- car garage location limits expanding the house into the backyard.

Due to the first floor layout, side yard encroachments adding a second floor would require removing the first floor and the basement structure. Basically building a new house.

Purchased in 2013 by Brent and Sarah Bowers, their family of four has out growed the house.

The location of the house allows walking to downtown Kirkwood, as well as, their children's grandparents.

#### Bowers Residence

411 Argonne Drive Kirkwood, Missouri

#### Sparks Design, Inc.

14 Danfield Road St. Louis, Missouri 63124 Phone: 314-962-4824 Jay Sparks AIA A-6950 Certificate of Authority 201103835

1





#### Sparks Design, Inc.



### Bowers Residence

411 Argonne Drive Kirkwood, Missouri

### Sparks Design, Inc.









## The Greek Revival characteristics

The Greek Revival house reflects the SYMMETRY of ancient Greek structure.

Typically, built with wood, stucco and, sometimes, stone exteriors. Most are painted WHITE.

A prominent features of the house are GENTLY PITCHED pedimented roof and strong round COLUMNS in one of the ancient orders (doric, ionic or corinthian) with an entablature above (horizontal) member between columns marking the entrance.

The house will have PILASTERS at each corner.

There will be Sash windows, usually, double hung, and often, a window in the pediment.

The house will feature ELABORATE ENTRANCE door surrounds, rectangle transom and small paned sidelights, all framed by wide trim