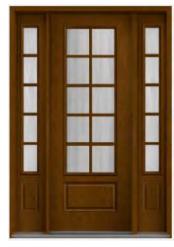

Therma-Tru® Fiber-Classic® Oak Collection™ Single Entry Door with sidelights

**Delden Garage Doors** Amarr ®Classica ® Lucern Madeira Color: Black

**MI Windows** Vinyl windows with muntins to complement Historic window dimensions 21 Color: Black