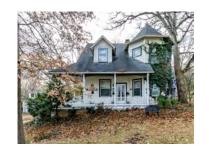

# Contributing Homes in Meramec Highlands Historic District **22 Ponca Trail**,

#### **Built 1894**

Ferndale cottage, features a steep roof with dormer, and porch under the roof. There is rock faced ashlar running along the bottom of the front façade and porch. the cottage also features a bay window and bump outs on the north side of the house and trim on the gable ends and the along the north side facade.