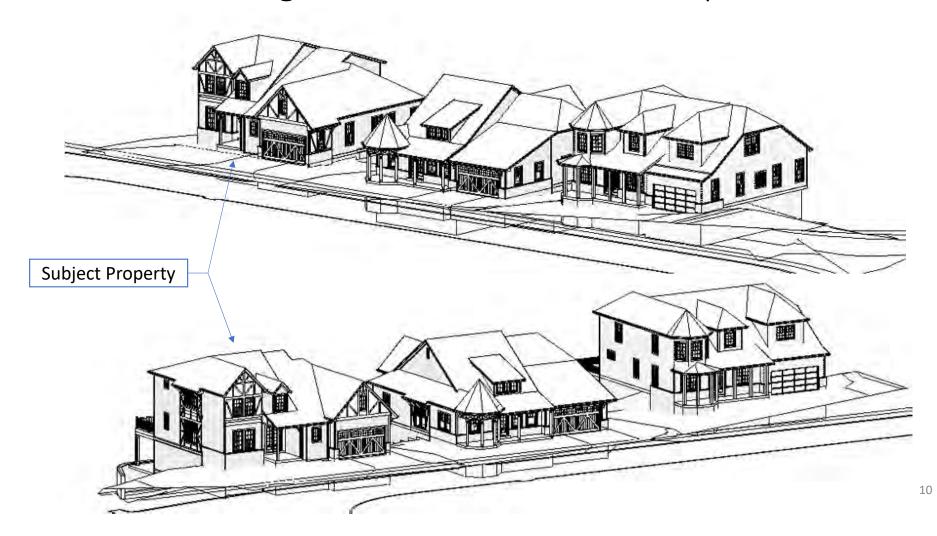

e house, the attached garage is clad in the same siding and roof materials as the main structure. On the southwest side of the house there is a hip roof over a bump out that is set back from the main projection. Reflecting the hip lines of the garage.







# Contributing Homes in Meramec Highlands Historic District **22 Ponca Trail**,

#### **Built 1894**

Ferndale cottage, features a steep roof with dormer, and porch under the roof. There is rock faced ashlar running along the bottom of the front façade and porch. the cottage also features a bay window and bump outs on the north side of the house and trim on the gable ends and the along the north side facade.







August 2010

## **Existing Property**









#### Proposed Front Façade Sketch



#### Diagrammatic Aerial Streetscape



#### Proposed North Facade



#### Proposed East Facade



#### Proposed South Facade



#### Proposed West Facade



#### Proposed Main Floor Plan



#### Proposed Second Floor Plan



Proposed Lower-Level Floor Plan



#### Site Plan



### Landscape Plan



#### Quality of Design, Craftsmanship and Building Materials

- The proposed home reflects the character of homes found in the Meramec Highlands Historic District.
- Its classic style is charming and complementary to the historic homes nearby, and is inspired by two homes that are historic, and contributing to the district, as well as the train station and general store.
- This home takes into consideration not only the historic elements it harkens back to, but also considers the streetscape with its stature and shape, providing fo