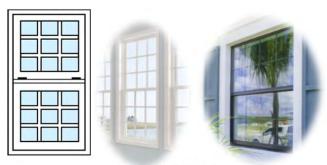

The double hung windows vary in size, shape, and muntin arrangement.

Therma-Tru® Fiber-Classic® Oak Collection™ Single Entry Door with sidelights

**Delden Garage Doors** Amarr ®Classica ® Lucern Madeira Color: Black

**MI Windows** Vinyl windows with muntins to complement Historic window dimensions 21 Color: Black