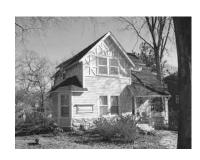

# Contributing Homes in Meramec Highlands Historic District **22 Ponca Trail**,

#### **Built 1894**

Ferndale cottage, features a steep roof with dormer, and porch under the roof. There is rock faced ashlar running along the bottom of the front façade and porch. the cottage also features a bay window and bump outs on the north side of the house and trim on the gable ends and the along the north side facade.