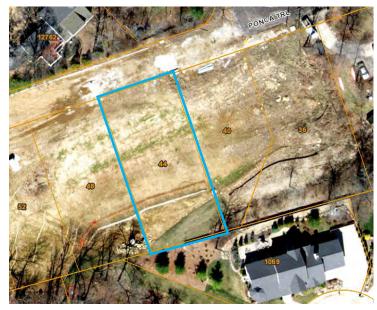

was also painted yellow from its original red exterior.







# Contributing Homes in Meramec Highlands Historic District 15 Ponca Trail, Built 1895

The Maplewood Cottage is the dwelling at 15 Ponca trail, It features an asphalt-shingled dual pitched gabled roof and exterior walls clad in yellow siding with white horizontal vertical and horizontal trim boards.

The dwellings prominent feature is its turret at the northwest corner of the house. Also on the roof is hip dormer that is centered over the covered porch which cover the front door, and the two windows flanking it. The front stairs lead down to a landing where it diverges into more stairs down the front yard or onto the driveway or to the breezeway between the house and attached two car garage.







## **Existing Property**









### Proposed Front Façade Sketch



#### Diagrammatic Aerial Streetscape



#### Proposed North Facade



# Proposed East Facade



# Proposed South Facade



# Proposed West Facade



# Proposed Main Floor Plan



# Proposed Lower-Level Floor Plan



# Proposed Site Plan



# Proposed Landscape Plan



## Quality of Design, Craftsmanship and Building Materials

- The proposed home reflects the character of homes found in the Meramec Highlands Historic District.
- Its classic style is charming and complementary to the historic homes nearby, and is inspired by two homes that are historic, and contributing to the district, as well as the train station and general store.
- This home takes into consideration not only the historic elements it harkens back to, but also considers the street