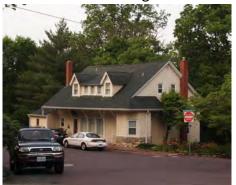

#### **Built 1894**

Edgewood cottage, This house has a center massing projecting out with a steep roof and shed dormer over the porch and front door. The entryway is tucked between the two-story gable end that projects out of the roof and the secondary garage mass on the northeast side of the house, the attached garage is clad in the same siding and roof materials as the main structure. On the southwest side of the house there is a hip roof over a bump out that is set back from the main projection. Reflecting the hip lines of the garage.