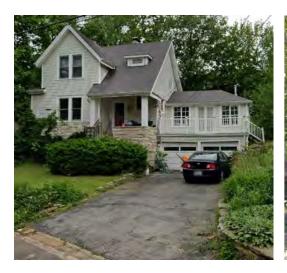

riors.

Siding is typically horizontally placed, except the diagonals found on some gable ends.

The double hung windows vary in size, shape, and muntin arrangement.











# Contributing Homes in Meramec Highlands Historic District 17 Ponca Trail,

#### **Built 1894**

Edgewood cottage, This house has a center massing projecting out with a steep roof and shed dormer over the porch and front door. The entryway is tucked between the two-story gable end that projects out of the roof and the secondary garage mass on the northeast side of the house, the attached garage is clad in the same siding and roof materials as the main structure. On the southwest side of the house there is a hip roof over a bump out that is set back from the main projection. Reflecting the hip lines of the garage.







# Contributing Homes in Meramec Highlands Historic District **22 Ponca Trail**,

#### **Built 1894**

Ferndale cottage, features a steep roof with dormer, and porch under the roof. There is rock faced ashlar running along the bottom of the front façade and porch. the cottage also features a bay window and bump outs on the north side of the house and trim on the gable ends and the along the north side facade.







August 2010

## **Existing Property**









#### Proposed Front Façade Sketch



#### Diagrammatic Aerial Streetscape



#### Proposed North Facade



#### Proposed East Facade



#### Proposed South Facade



#### Proposed West Facade



#### Proposed Main Floor Plan



#### Proposed Second Floor Plan



Proposed Lower-Level Floor Plan



#### Site Plan



### Landscap