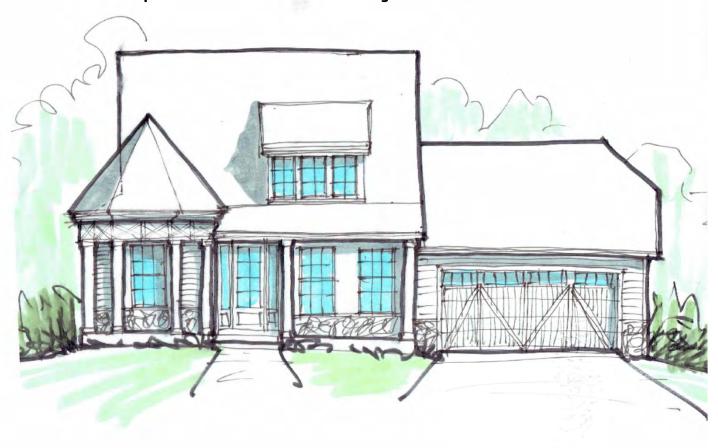

l red exterior.







# Contributing Homes in Meramec Highlands Historic District 15 Ponca Trail, Built 1895

The Maplewood Cottage is the dwelling at 15 Ponca trail, It features an asphalt-shingled dual pitched gabled roof and exterior walls clad in yellow siding with white horizontal vertical and horizontal trim boards.

The dwellings prominent feature is its turret at the northwest corner of the house. Also on the roof is hip dormer that is centered over the covered porch which cover the front door, and the two windows flanking it. The front stairs lead down to a landing where it diverges into more stairs down the front yard or onto the driveway or to the breezeway between the house and attached two car garage.







## **Existing Property**









### Proposed Front Façade Sketch



#### Diagrammatic Aerial Streetscape



#### Proposed North Facade



# Proposed East Facade



# Proposed South Facade



# Proposed West Facade



# Proposed Main Floor Plan



# Proposed Lower-Level Floor Plan



# Proposed Site Plan



# Proposed Landscape Plan



## Quality of Design, Craftsmanship and Building Materials

- The proposed home reflects the character of homes found in the Meramec Highlands Historic District.
- Its classic style is charming and complementary to the historic homes nearby, and is inspired by two homes that are historic, and contributing to the district, as well as the train station and general store.
- This home takes into consideration not only the historic elements it harkens back to, but also considers the streetscape with its stature and shape, provid