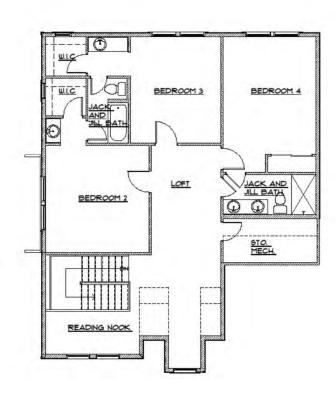

from the main projection. Reflecting the hip lines of the garage.







# Contributing Homes in Meramec Highlands Historic District **22 Ponca Trail**,

#### **Built 1894**

Ferndale cottage, features a steep roof with dormer, and porch under the roof. There is rock faced ashlar running along the bottom of the front façade and porch. the cottage also features a bay window and bump outs on the north side of the house and trim on the gable ends and the along the north side facade.







August 2010

## **Existing Property**









#### Proposed Front Façade Sketch



#### Diagrammatic Aerial Streetscape



#### Proposed North Facade



#### Proposed East Facade



#### Proposed South Facade



#### Proposed West Facade



#### Proposed Main Floor Plan



#### Proposed Second Floor Plan



Proposed Lower-Level Floor Plan



#### Site Plan



### Landscape Plan



#### Quality of Design, Craftsmanship and Building Materials

- The proposed home reflects the character of homes found in the Meramec Highlands Historic District.
- Its classic style is charming and complementary to the historic homes nearby, and is inspired by two homes that are historic, and contributing to the district, as well as the train station and general store.
- This home takes into consideration not only the historic elements it harkens back to, but also considers the streetscape with its stature and shape, providing for a balanced streetscape.
- The proposed home is not imposing, through its use of scale and design as a 1 ½ story.
- The board and batten siding on the gables add character and value whi