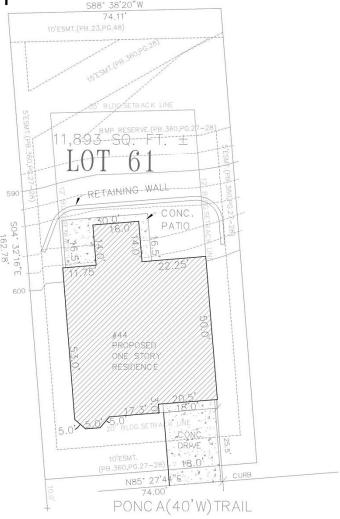

lls clad in yellow siding with white horizontal vertical and horizontal trim boards.

The dwellings prominent feature is its turret at the northwest corner of the house. Also on the roof is hip dormer that is centered over the covered porch which cover the front door, and the two windows flanking it. The front stairs lead down to a landing where it diverges into more stairs down the front yard or onto the driveway or to the breezeway between the house and attached two car garage.







## **Existing Property**









### Proposed Front Façade Sketch



#### Diagrammatic Aerial Streetscape



#### Proposed North Facade



# Proposed East Facade



# Proposed South Facade



# Proposed West Facade



# Proposed Main Floor Plan



# Proposed Lower-Level Floor Plan



# Proposed Site Plan



# Proposed Landscape Plan



## Quality of Design, Craftsmanship and Building Materials

- The proposed home reflects the character of homes found in the Meramec Highlands Historic District.
- Its classic style is charming and complementary to the historic homes nearby, and is inspired by two homes that are historic, and contributing to the district, as well as the train station and general store.
- This home takes into consideration not only the historic elements it harkens back to, but also considers the streetscape with its stature and shape, providing for a balanced streetscape.
- The proposed home is not imposing, as it is a one-story home
- the dual pitch roof, covers the porch and runs along the front façade, it draws the elevation down further to human scale, while complementing