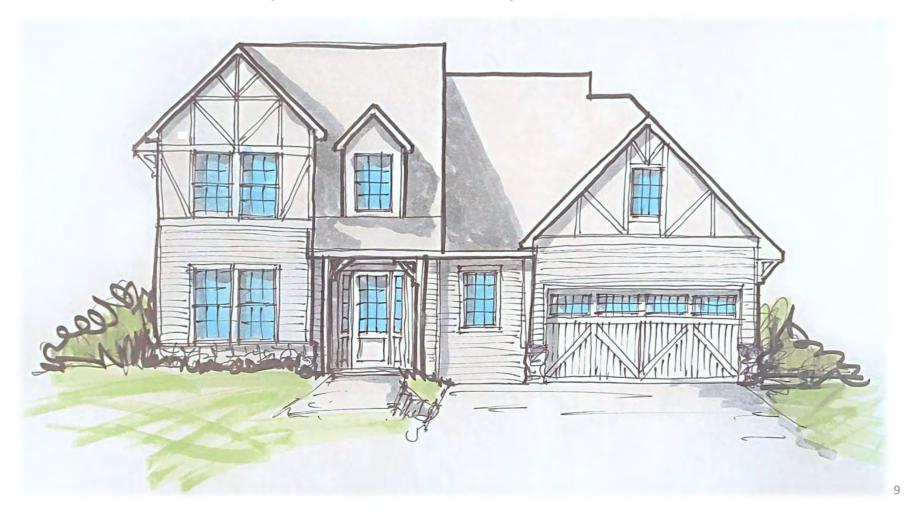

garage mass on the northeast side of the house, the attached garage is clad in the same siding and roof materials as the main structure. On the southwest side of the house there is a hip roof over a bump out that is set back from the main projection. Reflecting the hip lines of the garage.







# Contributing Homes in Meramec Highlands Historic District **22 Ponca Trail**,

#### **Built 1894**

Ferndale cottage, features a steep roof with dormer, and porch under the roof. There is rock faced ashlar running along the bottom of the front façade and porch. the cottage also features a bay window and bump outs on the north side of the house and trim on the gable ends and the along the north side facade.







August 2010

## **Existing Property**









#### Proposed Front Façade Sketch



#### Diagrammatic Aerial Streetscape



#### Proposed North Facade



#### Proposed East Facade



#### Proposed South Facade



#### Proposed West Facade



#### Proposed Main Floor Plan



#### Proposed Second Floor Plan



Proposed Lower-Level Floor Plan



#### Site Plan



### Landscape Plan



#### Quality of Design, Craftsmanship and Building Materials

- The proposed home reflects the character of homes found in the Meramec Highlands Historic District.
- Its classic style is charming and complementary to the historic homes nearby, and is inspired by two homes that are historic, and contributing to the district, as well as the train station and general store.
- This home takes into consideration not only the historic elements it harkens back to, but also considers the streetscape