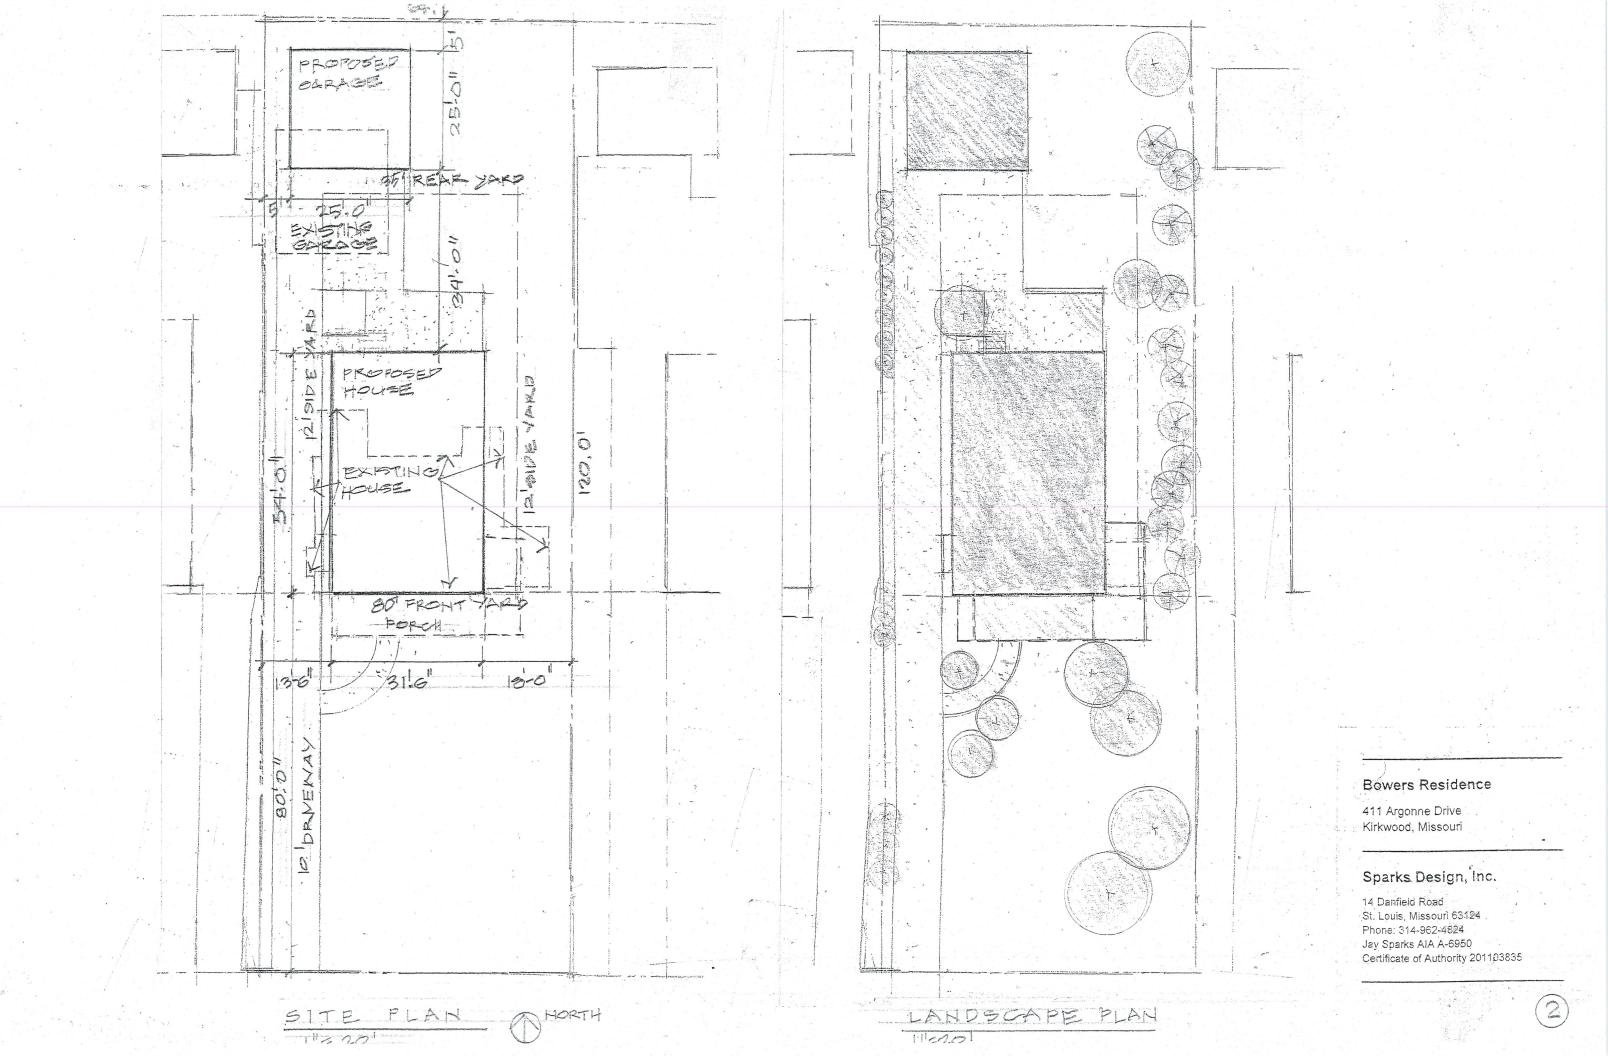

the roof. This limits use of the space.

The limited insulation and single pane windows will not meet today' building codes.

Currently, the 2- car garage location limits expanding the house into the backyard.

Due to the first floor layout, side yard encroachments adding a second floor would require removing the first floor and the basement structure. Basically building a new house.

Purchased in 2013 by Brent and Sarah Bowers, their family of four has out growed the house.

The location of the house allows walking to downtown Kirkwood, as well as, their children's grandparents.

#### Bowers Residence

411 Argonne Drive Kirkwood, Missouri

#### Sparks Design, Inc.

14 Danfield Road St. Louis, Missouri 63124 Phone: 314-962-4824 Jay Sparks AIA A-6950 Certificate of Authority 201103835

1





#### Sparks Design, Inc.



### Bowers Residence

411 Argonne Drive Kirkwood, Missouri

### Sparks Design, Inc.









## The Greek Revival characteristics

The Greek Revival house reflects the SYMMETRY of ancient Greek structure.

Typically, built with wood, stucco and, sometimes, stone exteriors. Most are painted WHITE.

A prominent features of the house are GENTLY PITCHED pedimented roof and strong round COLUMNS in one of the ancient orders (doric, ionic or corinthian) with an entablature above (horizontal) member between columns marking the entrance.

The house will have PILASTERS at each corner.

There will be Sash windows, usually, double hung, and often, a window in the pediment.

The house will feature ELABORATE ENTRANCE door surrounds, rectangle transom and small paned sidel