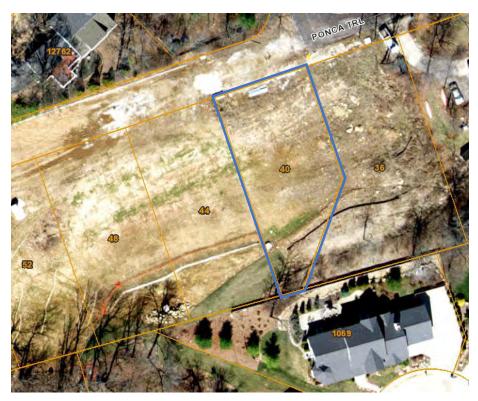

cts out of the roof and the secondary garage mass on the northeast side of the house, the attached garage is clad in the same siding and roof materials as the main structure. On the southwest side of the house there is a hip roof over a bump out that is set back from the main projection. Reflecting the hip lines of the garage.







# Contributing Homes in Meramec Highlands Historic District **22 Ponca Trail**,

#### **Built 1894**

Ferndale cottage, features a steep roof with dormer, and porch under the roof. There is rock faced ashlar running along the bottom of the front façade and porch. the cottage also features a bay window and bump outs on the north side of the house and trim on the gable ends and the along the north side facade.







August 2010

## **Existing Property**









#### Proposed Front Façade Sketch



#### Diagrammatic Aerial Streetscape



#### Proposed North Facade



#### Proposed East Facade



#### Proposed South Facade



#### Proposed West Facade



#### Proposed Main Floor Plan



#### Proposed Second Floor Plan



Proposed Lower-Level Floor Plan



#### Site Plan



### Landscape Plan



#### Quality of Design, Craftsmanship and Building Materials

- The proposed home reflects the character of homes found in the Meramec Highlands Historic District.
- Its classic style is charming and complementary to the historic homes nearby, and is inspired by two homes that are historic, and contributing to the district, as well as the train station and general store.
- This home takes into consideration not only the historic elements it harkens back to