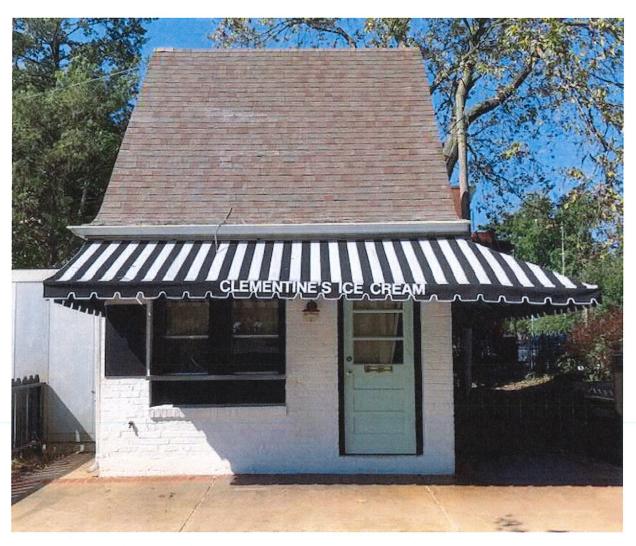

| 1. | Property Address 140 W. Higonne                                            |     |
|----|----------------------------------------------------------------------------|-----|
| 2. | Property Status Local Landmark Designation                                 |     |
|    | ☐ National Register of Historic Places                                     |     |
|    | ☐ Within a Historic District                                               |     |
| 2  | Name of Applicant Tamas a Keefe.                                           |     |
| 3. |                                                                            |     |
|    | Mailing Address 1413 Dolman St  City/State St Long MD Zip Code 103104      |     |
|    | - Vi - SiAl Vi                                                             |     |
|    | Office Phone 314) \$58 - 6100 Cell Phone 949) 433 - 7848                   |     |
|    | Home Phone ( ) E-Mail famaca@clementinescream                              | con |
| 4. | Relationship of Applicant to Property                                      | CO. |
|    | ☐ Owner ☐ Contractor ☐ Architect ☐ Attorney                                |     |
|    | Other - Please specify Tenant                                              |     |
| 5. | Existing Building Use Ico Crean                                            |     |
|    |                                                                            |     |
| 6. | Proposed Building Use                                                      |     |
| 7. | Proposed Change to Primary Structure Accessory Structure Landscape Element |     |
| 8. | Nature of Proposed Change                                                  | m   |
|    | ☐ Demolition ☐ Window Configuration ☐ ☐ Case No. (8-309)                   | 1   |
|    | ☐ Addition ☐ Sign Erection or Placement ☐ ☐ SEP 2 4 2021                   |     |
|    | ☐ Alteration to Exterior ☐ Fence ☐ CITY OF KIRKWOOD                        | _   |
|    | New Construction  Landscape or Hardscape Element  PUBLIC WORKS DEPARTME    | NT  |
|    | Other - Please Specify Deplace ment awning                                 |     |
|    |                                                                            |     |
| 9. | Description of Proposed Improvements Replacing and Clustone Station        |     |
|    | awning w new Black & While Striped Clinestine                              |     |
|    | Ice Crean Anny                                                             |     |