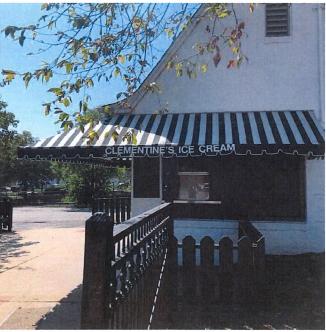

| 1. | Property Address 140 W. Higonne                                            |     |
|----|----------------------------------------------------------------------------|-----|
| 2. | Property Status Local Landmark Designation                                 |     |
|    | ☐ National Register of Historic Places                                     |     |
|    | ☐ Within a Historic District                                               |     |
| 2  | Name of Applicant Tamas a Keefe.                                           |     |
| 3. |                                                                            |     |
|    | Mailing Address 1413 Dolman St  City/State St Long MD Zip Code 103104      |     |
|    | - Vi - SiAl Vi                                                             |     |
|    | Office Phone 314) \$58 - 6100 Cell Phone 949) 433 - 7848                   |     |
|    | Home Phone ( ) E-Mail famaca@clementinescream                              | con |
| 4. | Relationship of Applicant to Property                                      | CO. |
|    | ☐ Owner ☐ Contractor ☐ Architect ☐ Attorney                                |     |
|    | Other - Please specify Tenant                                              |     |
| 5. | Existing Building Use Ico Crean                                            |     |
|    |                                                                            |     |
| 6. | Proposed Building Use                                                      |     |
| 7. | Proposed Change to Primary Structure Accessory Structure Landscape Element |     |
| 8. | Nature of Proposed Change                                                  | m   |
|    | ☐ Demolition ☐ Window Configuration ☐ ☐ Case No. (8-309)                   | 1   |
|    | ☐ Addition ☐ Sign Erection or Placement ☐ ☐ SEP 2 4 2021                   |     |
|    | ☐ Alteration to Exterior ☐ Fence ☐ CITY OF KIRKWOOD                        | _   |
|    | New Construction  Landscape or Hardscape Element  PUBLIC WORKS DEPARTME    | NT  |
|    | Other - Please Specify Deplace ment awning                                 |     |
|    |                                                                            |     |
| 9. | Description of Proposed Improvements Replacing and Clustone Station        |     |
|    | awning w new Black & While Striped Clinestine                              |     |
|    | Ice Crean Anny                                                             |     |