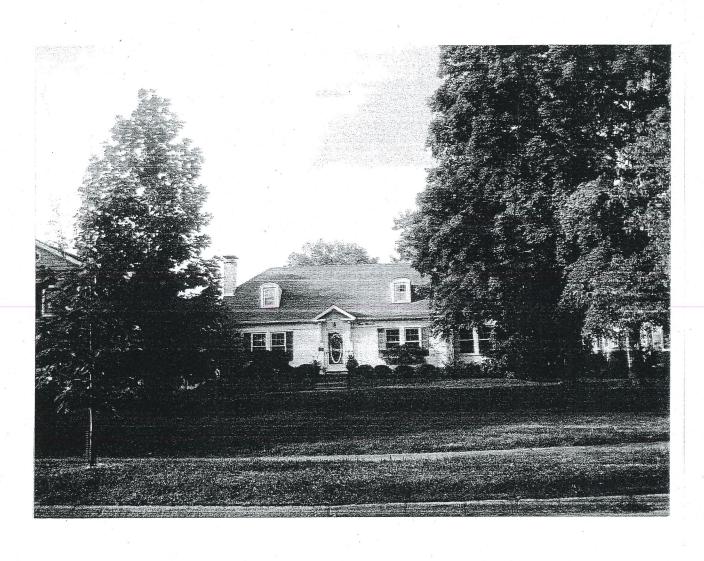

|                               |
|                                                                                   |                               |
|                                                                                   |                               |
| Comments/Recommendations                                                          |                               |
| Comments/Recommendations                                                          | *,                            |
|                                                                                   |                               |
|                                                                                   | •                             |





## 411 East Argonne Drive

House is on a narrow and deep lot, 63 ft x 200 ft.

The 80 ft. deep front yard setback is greater than normal. Reducing expansion, considerably.

The width of the buildable area is 39 ft, and the house encroaches on each side setback.

The house, built in 1925 has a stucco exterior and wood framing and mostly original utilities.

The 1 1/2 story house has 2 bedrooms, 2 baths. Second floor bedroom has low ceilings that follow the shape of the roof. This limits use of the space.

The limited insulation and single pane windows will not meet today' building codes.

Currently, the 2- car garage location limits expanding the house into the backyard.

Due to the first floor layout, side yard encroachments adding a second floor would require removing the first floor an