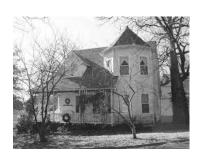

# Contributing Homes in Meramec Highlands Historic District 17 Ponca Trail,

#### **Built 1894**

Edgewood cottage, This house has a center massing projecting out with a steep roof and shed dormer over the porch and front door. The entryway is tucked between the two-story gable end that projects out of the roof and the secondary garage mass on the northeast side of the house, the attached garage is clad in the same siding and roof materials as the main structure. On the southwest side of the house there is a hip roof over a bump out that is set back from the main projection. Reflecting the hip lines of the garage.