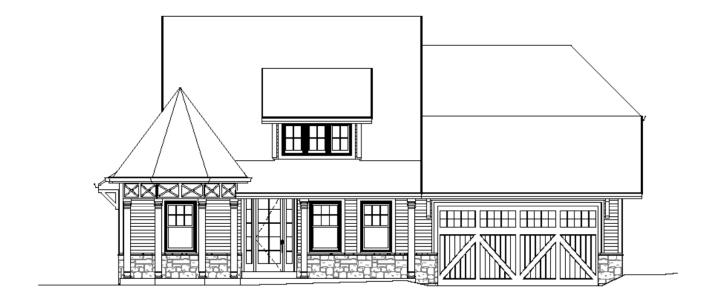

ric District 15 Ponca Trail, Built 1895

The Maplewood Cottage is the dwelling at 15 Ponca trail, It features an asphalt-shingled dual pitched gabled roof and exterior walls clad in yellow siding with white horizontal vertical and horizontal trim boards.

The dwellings prominent feature is its turret at the northwest corner of the house. Also on the roof is hip dormer that is centered over the covered porch which cover the front door, and the two windows flanking it. The front stairs lead down to a landing where it diverges into more stairs down the front yard or onto the driveway or to the breezeway between the house and attached two car garage.







## **Existing Property**









### Proposed Front Façade Sketch



#### Diagrammatic Aerial Streetscape



#### Proposed North Facade



# Proposed East Facade



# Proposed South Facade



# Proposed West Facade



# Proposed Main Floor Plan



# Proposed Lower-Level Floor Plan



# Proposed Site Plan



# Proposed Landscape Plan



## Quality of Design, Craftsmanship and Building Materials

- The proposed home reflects the character of homes found in the Meramec Highlands Historic District.
- Its classic style is charming and complementary to the historic homes nearby, and is inspired by two homes that are historic, and contributing to the district, as well as the train station and general store.
- This home takes into consideration not only the historic elements it harkens back to, but also considers the streetscape with its stature and shape, providing for a balanced streetscape.
- The proposed home is not imposing, a