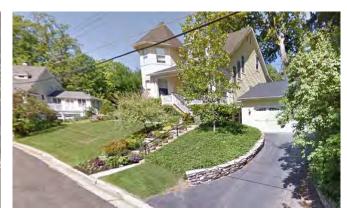

f the renovations the cottage was also painted yellow from its original red exterior.







# Contributing Homes in Meramec Highlands Historic District 15 Ponca Trail, Built 1895

The Maplewood Cottage is the dwelling at 15 Ponca trail, It features an asphalt-shingled dual pitched gabled roof and exterior walls clad in yellow siding with white horizontal vertical and horizontal trim boards.

The dwellings prominent feature is its turret at the northwest corner of the house. Also on the roof is hip dormer that is centered over the covered porch which cover the front door, and the two windows flanking it. The front stairs lead down to a landing where it diverges into more stairs down the front yard or onto the driveway or to the breezeway between the house and attached two car garage.







## **Existing Property**









### Proposed Front Façade Sketch



#### Diagrammatic Aerial Streetscape



#### Proposed North Facade



# Proposed East Facade



# Proposed South Facade



# Proposed West Facade



# Proposed Main Floor Plan



# Proposed Lower-Level Floor Plan



# Proposed Site Plan



# Proposed Landscape Plan



## Quality of Design, Craftsmanship and Building Materials

- The proposed home reflects the character of homes found in the Meramec Highlands Historic District.
- Its classic style is charming and complementary to the historic homes nearby, and is inspired by two homes that are historic, and contributing to the district, as well as the train station and general store.
- This home takes into consideration not only the historic elements it harkens back to,