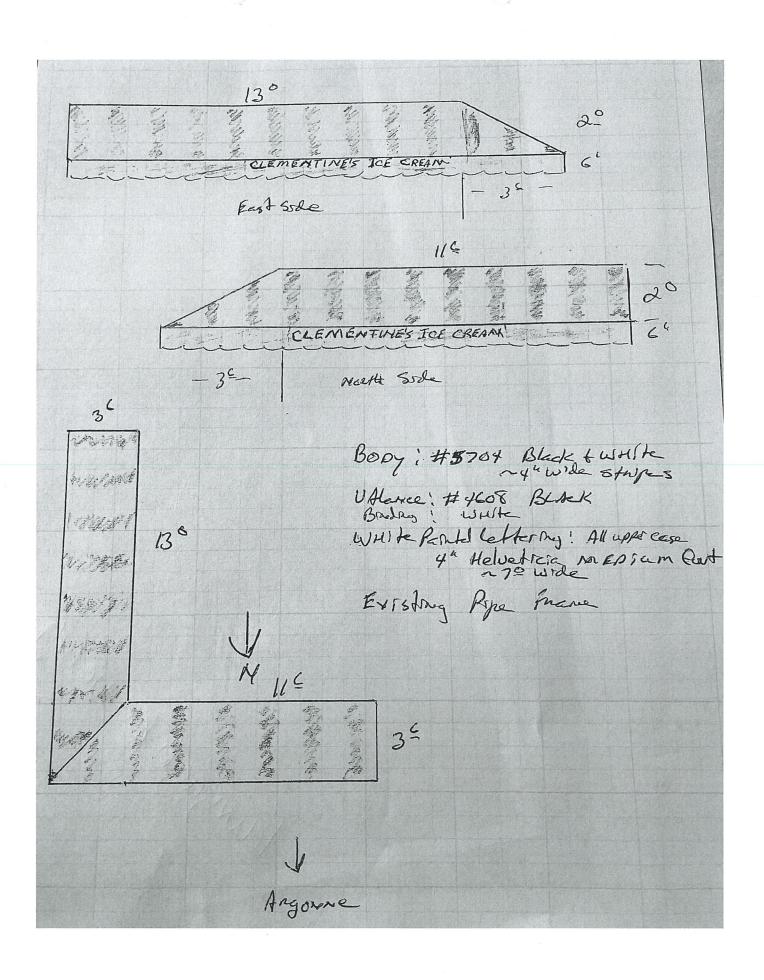

| 1. | Property Address 140 W. Higonne                                            |     |
|----|----------------------------------------------------------------------------|-----|
| 2. | Property Status Local Landmark Designation                                 |     |
|    | ☐ National Register of Historic Places                                     |     |
|    | ☐ Within a Historic District                                               |     |
| 2  | Name of Applicant Tamas a Keefe.                                           |     |
| 3. |                                                                            |     |
|    | Mailing Address 1413 Dolman St  City/State St Long MD Zip Code 103104      |     |
|    | - Vi - SiAl Vi                                                             |     |
|    | Office Phone 314) \$58 - 6100 Cell Phone 949) 433 - 7848                   |     |
|    | Home Phone ( ) E-Mail famaca@clementinescream                              | con |
| 4. | Relationship of Applicant to Property                                      | CO. |
|    | ☐ Owner ☐ Contractor ☐ Architect ☐ Attorney                                |     |
|    | Other - Please specify Tenant                                              |     |
| 5. | Existing Building Use Ico Crean                                            |     |
|    |                                                                            |     |
| 6. | Proposed Building Use                                                      |     |
| 7. | Proposed Change to Primary Structure Accessory Structure Landscape Element |     |
| 8. | Nature of Proposed Change                                                  | m   |
|    | ☐ Demolition ☐ Window Configuration ☐ ☐ Case No. (8-309)                   | 1   |
|    | ☐ Addition ☐ Sign Erection or Placement ☐ ☐ SEP 2 4 2021                   |     |
|    | ☐ Alteration to Exterior ☐ Fence ☐ CITY OF KIRKWOOD                        | _   |
|    | New Construction  Landscape or Hardscape Element  PUBLIC WORKS DEPARTME    | NT  |
|    | Other - Please Specify Deplace ment awning                                 |     |
|    |                                                                            |     |
| 9. | Description of Proposed Improvements Replacing and Clustone Station        |     |
|    | awning w new Black & While Striped Clinestine                              |     |
|    | Ice Crean Anny                                                             |     |