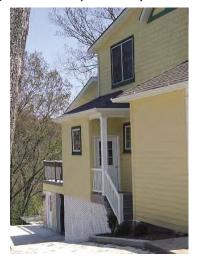

ment.











# Contributing Homes in Meramec Highlands Historic District 24 Ponca Trail, Built 1894

The Belleglade Cottage of Meramec Highlands, has an asphalt shingle roof, octagonal turret and shed roof dormer with three windows, a steep roof, covering the porch, and applied trim to the turret and on the gable ends. It received the Sterling Addition award for a sensitive new addition outside the existing envelope of the original structure. For a renovation and addition to the rear of the home in 2006 by using textured fiber cement siding that resembles wood on the exterior, and the incorporation of Stonework and a turret into the addition in a way that resembles the front of the house, as part of the renovations the cottage was also painted yellow from its original red exterior.







# Contributing Homes in Meramec Highlands Historic District 15 Ponca Trail, Built 1895

The Maplewood Cottage is the dwelling at 15 Ponca trail, It features an asphalt-shingled dual pitched gabled roof and exterior walls clad in yellow siding with white horizontal vertical and horizontal trim boards.

The dwellings prominent feature is its turret at the northwest corner of the house. Also on the roof is hip dormer that is centered over the covered porch which cover the front door, and the two windows flanking it. The front stairs lead down to a landing where it diverges into more stairs down the front yard or onto the driveway or to the breezeway between the house and attached two car garage.







## **Existing Property**









### Proposed Front Façade Sketch



#### Diagrammatic