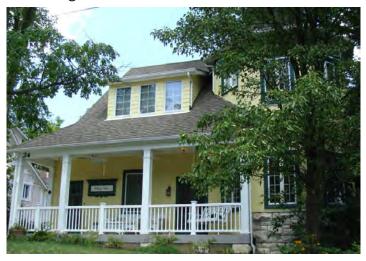

nt.











# Contributing Homes in Meramec Highlands Historic District 24 Ponca Trail, Built 1894

The Belleglade Cottage of Meramec Highlands, has an asphalt shingle roof, octagonal turret and shed roof dormer with three windows, a steep roof, covering the porch, and applied trim to the turret and on the gable ends. It received the Sterling Addition award for a sensitive new addition outside the existing envelope of the original structure. For a renovation and addition to the rear of the home in 2006 by using textured fiber cement siding that resembles wood on the exterior, and the incorporation of Stonework and a turret into the addition in a way that resembles the front of the house, as part of the renovations the cottage was also painted yellow from its original red exterior.







# Contributing Homes in Meramec Highlands Historic District 15 Ponca Trail, Built 1895

The Maplewood Cottage is the dwelling at 15 Ponca trail, It features an asphalt-shingled dual pitched gabled roof and exterior walls clad in yellow siding with white horizontal vertical and horizontal trim boards.

The dwellings prominent feature is its turret at the northwest corner of the house. Also on the roof is hip dormer that is centered over the covered porch which cover the front door, and the two windows flanking it. The front stairs lead down to a landing where it diverges into more stairs down the front yard or onto the driveway or to the breezeway between the house and attached two car garage.







## **Existing Property**









### Proposed Front Façade Sketch



#### Diagrammatic A