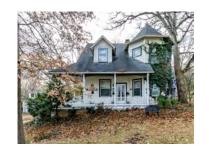

# Contributing Homes in Meramec Highlands Historic District 17 Ponca Trail,

#### **Built 1894**

Edgewood cottage, This house has a center massing projecting out with a steep roof and shed dormer over the porch and front door. The entryway is tucked between the two-story gable end that projects out of the roof and the secondary garage mass on the northeast side of the house, the attached garage is clad in the same siding and roof materials as the main structure. On the southwest side of the house there is a hip roof over a bump out that is set back from the main projection. Reflecting the hip lines of the garage.