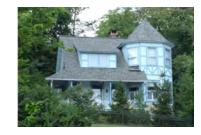

# Contributing Homes in Meramec Highlands Historic District 15 Ponca Trail, Built 1895

The Maplewood Cottage is the dwelling at 15 Ponca trail, It features an asphalt-shingled dual pitched gabled roof and exterior walls clad in yellow siding with white horizontal vertical and horizontal trim boards.

The dwellings prominent feature is its turret at the northwest corner of the house. Also on the roof is hip dormer that is centered over the covered porch which cover the front door, and the two windows flanking it. The front stairs lead down to a landing where it diverges into more stairs down the front yard or onto the driveway or to the breezeway between the house and attached two car garage.