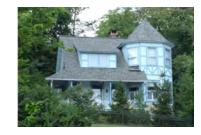

# Contributing Homes in Meramec Highlands Historic District 17 Ponca Trail,

#### **Built 1894**

Edgewood cottage, This house has a center massing projecting out with a steep roof and shed dormer over the porch and front door. The entryway is tucked between the two-story gable end that projects out of the roof and the secondary garage mass on the northeast side of the house, the attached garage is clad in the same siding and roof materials as the main structure. On the southwest side of the house there is a hip roof over a bump out that is set back from the main projection. Reflecting the hip lines of the garage.