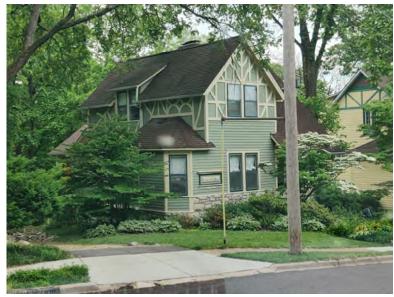

# Contributing Homes in Meramec Highlands Historic District 17 Ponca Trail,

#### **Built 1894**

Edgewood cottage, This house has a center massing projecting out with a steep roof and shed dormer over the porch and front door. The entryway is tucked between the two-story gable end that projects out of the roof and the secondary garage mass on the northeast side of the house, the attached garage is clad in the same siding and roof materials as the main structure. On the southwest side of the house there is a hip roof over a bump out that is set back from the main projection. Reflecting the hip lines of the garage.