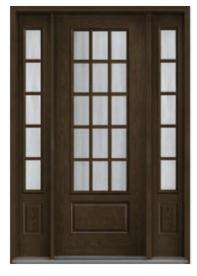

Therma-Tru® Fiber-Classic® Oak Collection™ Single Entry Door with sidelights

**Delden Garage Doors** Amarr ®Classica ® Lucern Madeira Color: Black

**MI Windows** Vinyl windows with muntins to complement Historic window dimensions 21 Color: Black