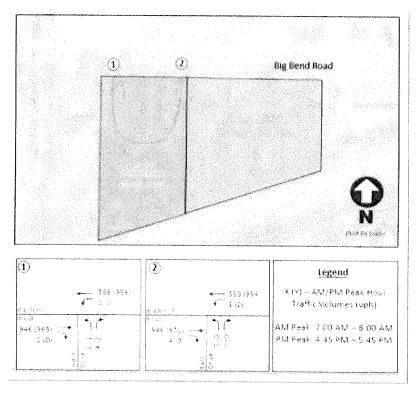

#### **ORDINANCE**

AN ORDINANCE CHANGING THE ZONING FROM R-3 SINGLE-FAMILY RESIDENTIAL DISTRICT TO R-5 MULTIPLE-FAMILY RESIDENTIAL DISTRICT ON THE PROPERTIES KNOWN AS 11204, 11208, 11212, 11218, AND 11224 BIG BEND BOULEVARD (APPROXIMATELY 1.9 ACRES) AND DIRECTING SUCH CHANGE IN THE ZONING DISTRICT MAP.

#### 11204, 11208, 11212, 11218, and 11224 Big Bend Boulevard

A tract of land located in the East Half of the Southeast Quarter of Section 11, Township 44 North, Range 5 East, City of Kirkwood, St. Louis County, Missouri and being more particularly described as follows:

Beginning at a point in the south line of Big Bend Boulevard (60 feet wide) at the northeast corner of property conveyed to Heinrich Petersen by document recorded in Deed Book 790 Page 128 of the St. Louis County, Missouri records, said corner also being the northwest corner of New Lot 1 of "Aydt Oil Lot Consolidation Plat" recorded in Plat Book 353 Page 508 of said records; thence along the east line of said Petersen tract, said line also being the west line of said New Lot 1, South 01°00'00" West, 181.56 feet to a point on the north line of Burlington Northern Railroad (100 feet wide), formerly the St. Louis and San Francisco Railroad; thence leaving said east line and along said north line of railroad, South 71°50'30" West, 359.85 feet; thence North 00°55'00" East, 293.91 feet, more or less, to a point on said south line of Big Bend Boulevard, said point being South 89°58' East, 340.09

feet from the west line of above-said East Half of the Southeast Quarter; thence along said south line, South 89°58'00" East, 340.40 feet to the Point of Beginning and contains 1.9 acres, more or less, according to available information and subject to the results of a future property boundary survey.