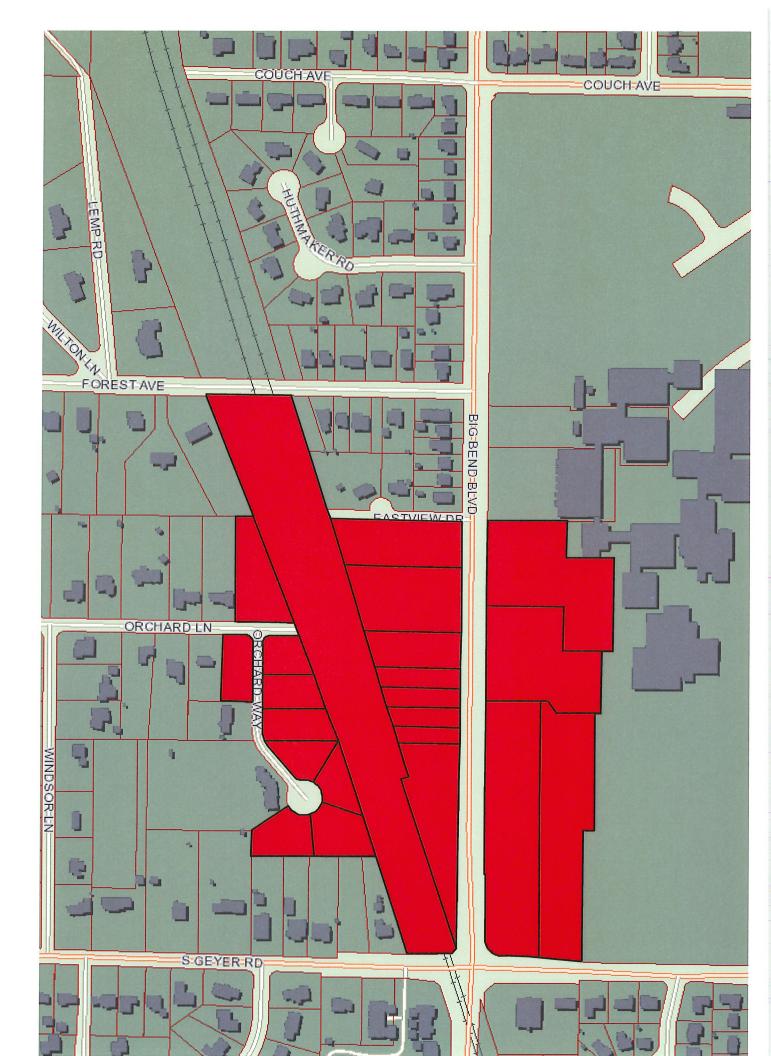

#### **ORDINANCE**

AN ORDINANCE CHANGING THE ZONING FROM R-3 SINGLE-FAMILY RESIDENTIAL DISTRICT TO R-5 MULTIPLE-FAMILY RESIDENTIAL DISTRICT ON THE PROPERTIES KNOWN AS 11204, 11208, 11212, 11218, AND 11224 BIG BEND BOULEVARD (APPROXIMATELY 1.9 ACRES) AND DIRECTING SUCH CHANGE IN THE ZONING DISTRICT MAP.

WHEREAS, The Townes at Geyer Grove LLC and Consort Homes LLC with authority from the property owners, initiated this request (PZ-13-20) for a change in the zoning of the property hereinafter described from R-3 to R-5; and

SECTION 1. That the zoning of the following described property is hereby changed from R-3 to R-5 in accordance with the provisions of the Kirkwood Code of Ordinances, Appendix A "Zoning" and the district map thereof, said property being situated in the City of Kirkwood, Missouri, and being more particularly described as follows:

#### 11204, 11208, 11212, 11218, and 11224 Big Bend Boulevard

A tract of land located in the East Half of the Southeast Quarter of Section 11, Township 44 North, Range 5 East, City of Kirkwood, St. Louis County, Missouri and being more particularly described as follows:

Beginning at a point in the south line of Big Bend Boulevard (60 feet wide) at the northeast corner of property conveyed to Heinrich Petersen by document recorded in Deed Book 790 Page 128 of the St. Louis County, Missouri records, said corner also being the northwest corner of New Lot 1 of "Aydt Oil Lot Consolidation Plat" recorded in Plat Book 353 Page 508 of said records; thence along the east line of said Petersen tract, said line also being the west line of said New Lot 1, South 01°00'00" West, 181.56 feet to a point on the north line of Burlington Northern Railroad (100 feet wide), formerly the St. Louis and San Francisco Railroad; thence leaving said east line and along said north line of railroad, South 71°50'30" West, 359.85 feet; thence North 00°55'00" East, 293.91 feet, more or less, to a point on said south line of Big Bend Boulevard, said point being South 89°58' East, 340.09

feet from the west line of above-said East Half of the Southeast Quarter; thence along said south line, South 89°58'00" East, 340.40 feet to the Point of Beginning and contains 1.9 acres, more or less, according to available information and subject to the results of a future property boundary survey.