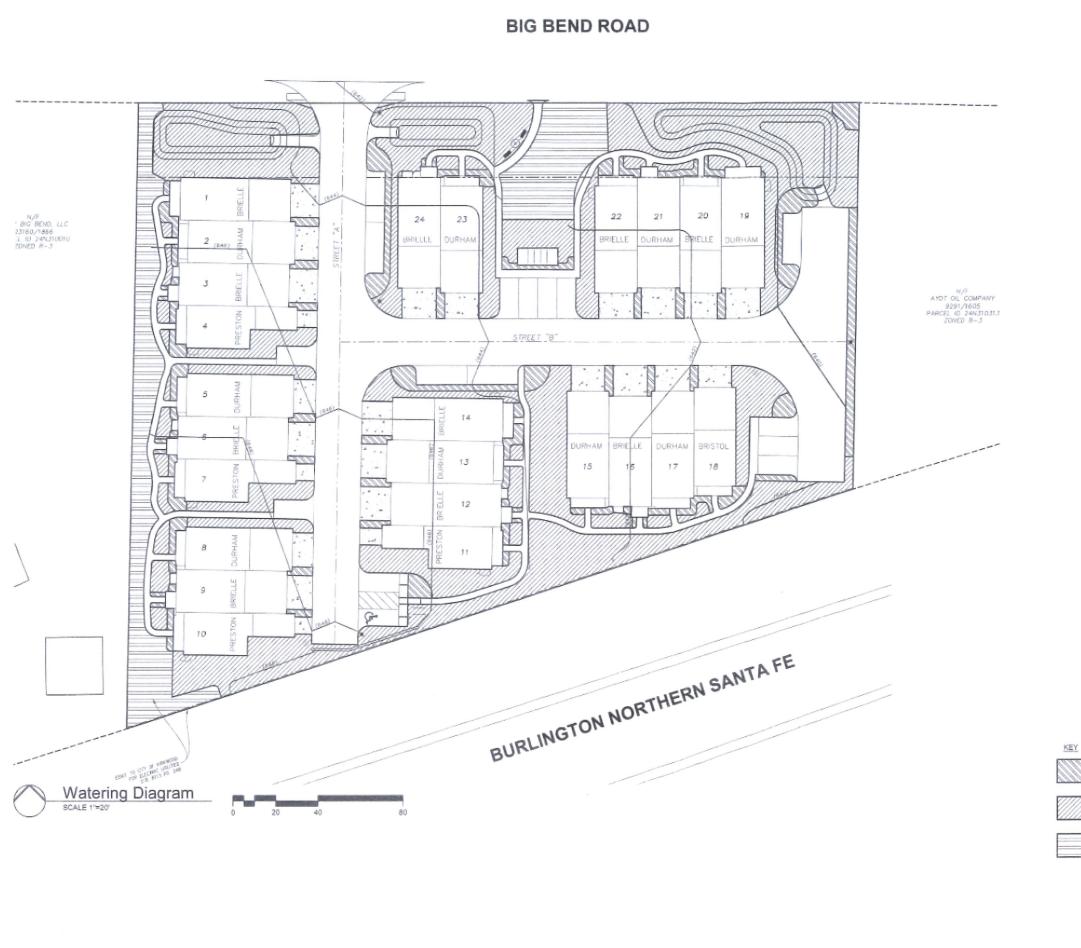

#### IX. NEW BUSINESS

- 1. Bill 10812, amending the Kirkwood Code of Ordinances, Chapter 14, Article VIII. Section 14-396, Schedule F: "Speed Limit Designations", Subsection (F) to reduce the speed limit to 15 MPH on school days, 7:00 a.m. to 6:00 p.m.
- 2. Resolution 3-2020, approving the Site Plan for construction of a new 24 unit townhome development on the properties known as 11204-11224 Big Bend Boulevard, subject to certain conditions