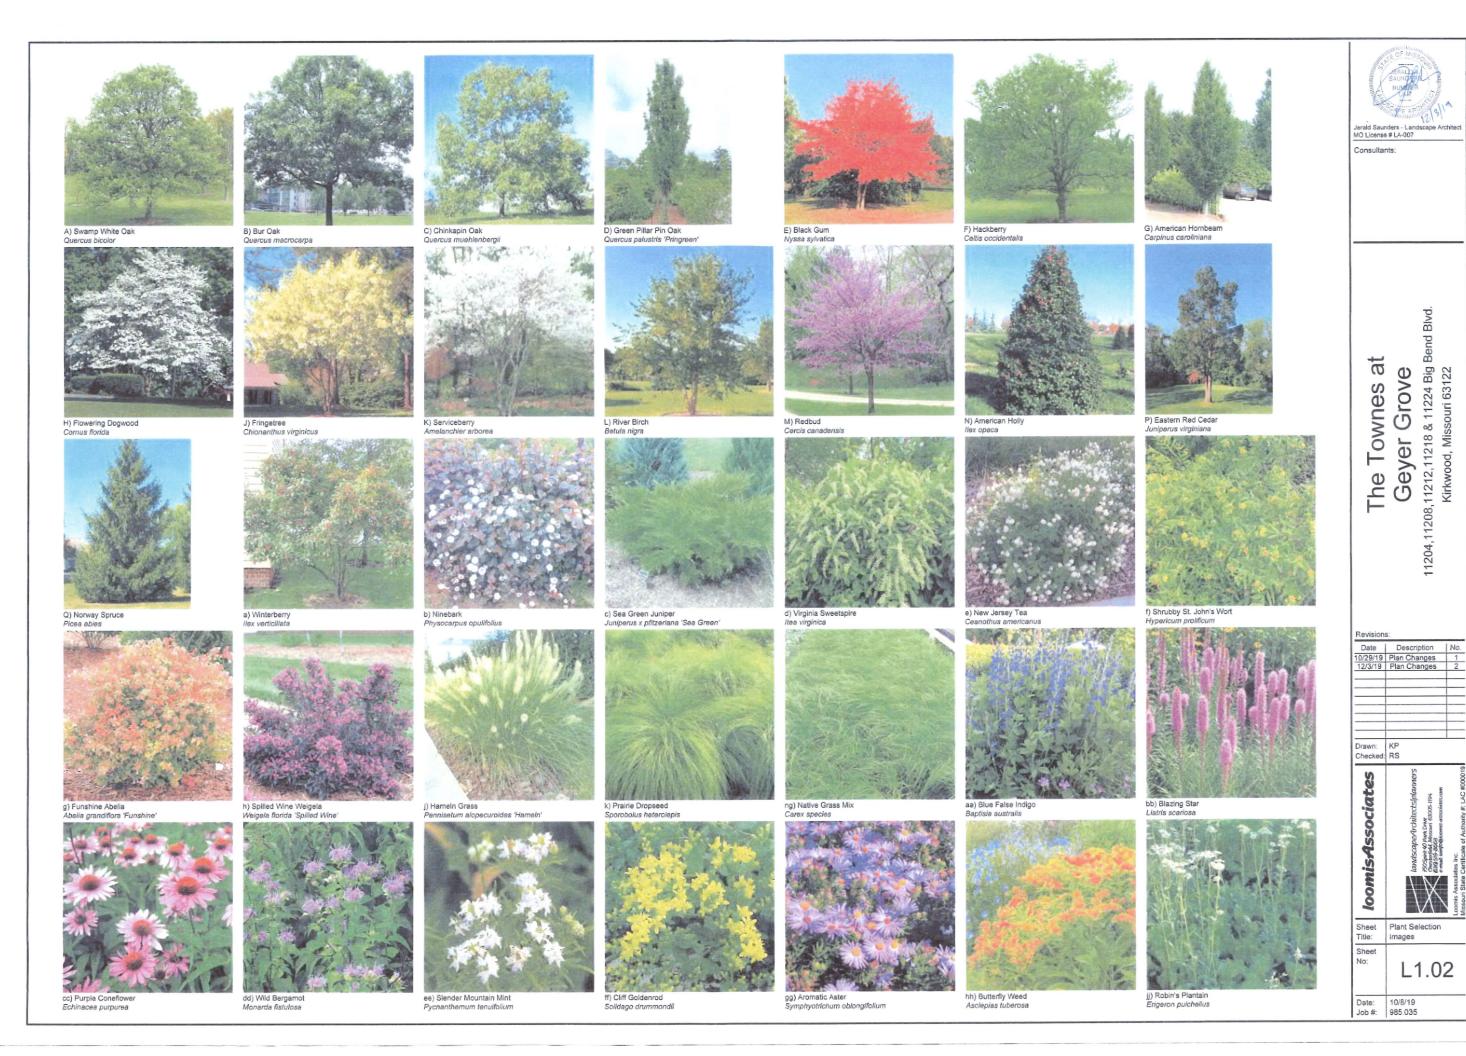

#### IX. NEW BUSINESS

- 1. Bill 10812, amending the Kirkwood Code of Ordinances, Chapter 14, Article VIII. Section 14-396, Schedule F: "Speed Limit Designations", Subsection (F) to reduce the speed limit to 15 MPH on school days, 7:00 a.m. to 6:00 p.m.
- 2. Resolution 3-2020, approving the Site Plan for construction of a new 24 unit townhome development on the properties known as 11204-11224 Big Bend Boulevard, subject to certain conditions