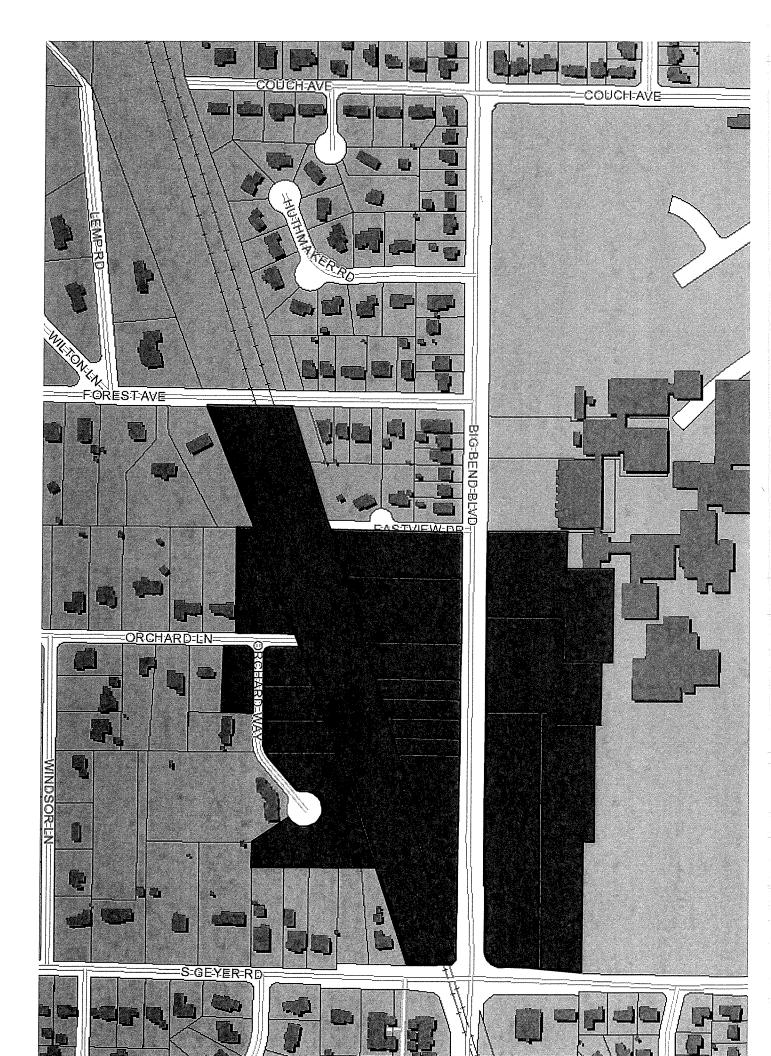

#### **ORDINANCE**

AN ORDINANCE CHANGING THE ZONING FROM R-3 SINGLE-FAMILY RESIDENTIAL DISTRICT TO R-5 MULTIPLE-FAMILY RESIDENTIAL DISTRICT ON THE PROPERTIES KNOWN AS 11204, 11208, 11212, 11218, AND 11224 BIG BEND BOULEVARD (APPROXIMATELY 1.9 ACRES) AND DIRECTING SUCH CHANGE IN THE ZONING DISTRICT MAP.

#### 11204, 11208, 11212, 11218, and 11224 Big Bend Boulevard

A tract of land located in the East Half of the Southeast Quarter of Section 11, Township 44 North, Range 5 East, City of Kirkwood, St. Louis County, Missouri and being more particularly described as follows:

Beginning at a point in the south line of Big Bend Boulevard (60 feet wide) at the northeast corner of property conveyed to Heinrich Petersen by document recorded in Deed Book 790 Page 128 of the St. Louis County, Missouri records, said corner also being the northwest corner of New Lot 1 of "Aydt Oil Lot Consolidation Plat" recorded in Plat Book 353 Page 508 of said records; thence along the east line of said Petersen tract, said line also being the west line of said New Lot 1, South 01°00'00" West, 181.56 feet to a point on the north line of Burlington Northern Railroad (100 feet wide), formerly the St. Louis and San Francisco Railroad; thence leaving said east line and along said north line of railroad, South 71°50'30" West, 359.85 feet; thence North 00°55'00" East, 293.91 feet, more or less, to a point on said south line of Big Bend Boulevard, said point being South 89°58' East, 340.09

feet from the west line of above-said East Half of the Southeast Quarter; thence along said south line, South 89°58'00" East, 340.40 feet to the Point of Beginning and contains 1.9 acres, more or less, according to available information and subject to the results of a future property boundary survey.