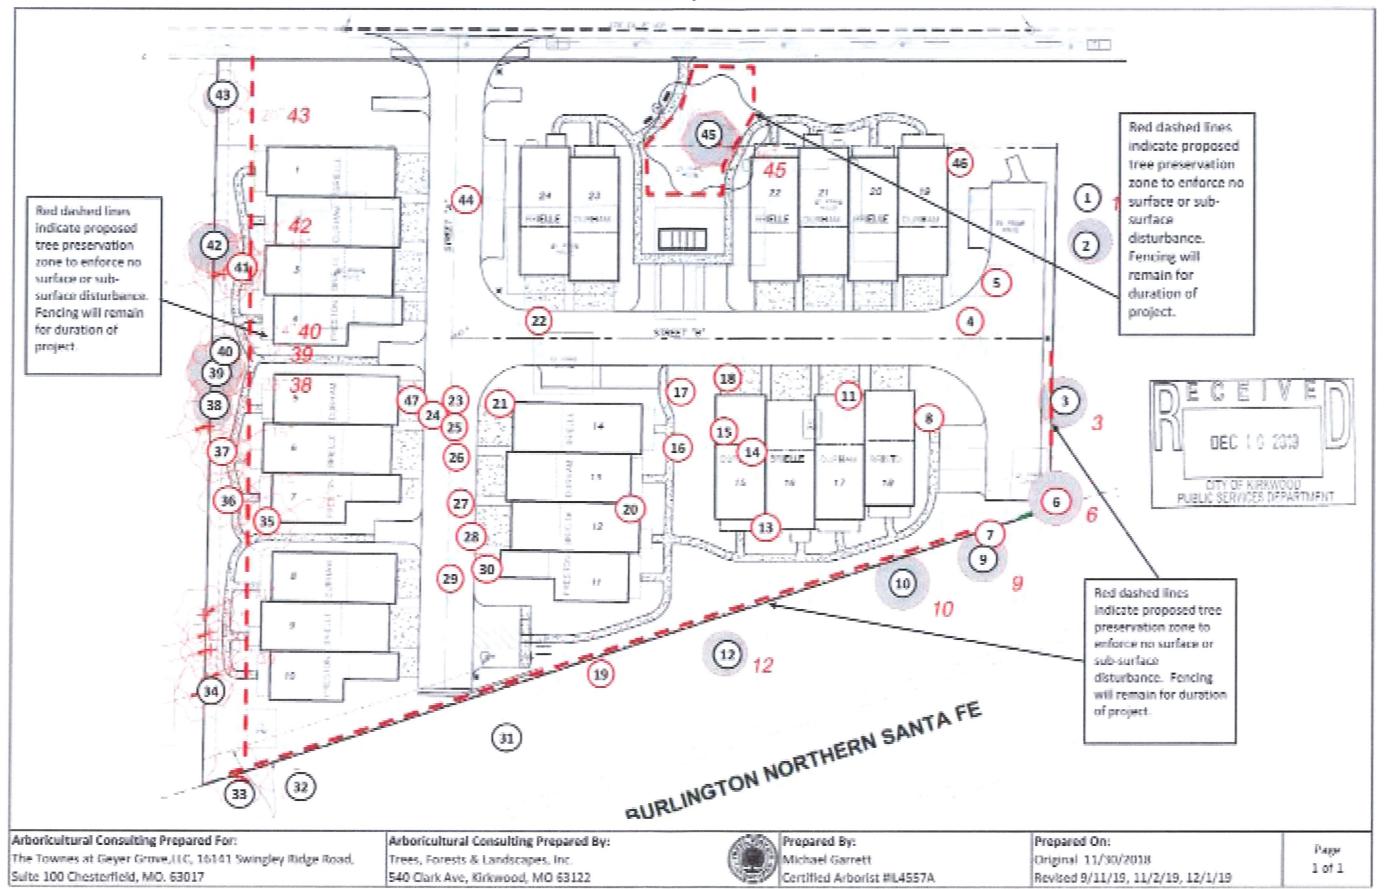

#### **ORDINANCE**

AN ORDINANCE CHANGING THE ZONING FROM R-3 SINGLE-FAMILY RESIDENTIAL DISTRICT TO R-5 MULTIPLE-FAMILY RESIDENTIAL DISTRICT ON THE PROPERTIES KNOWN AS 11204, 11208, 11212, 11218, AND 11224 BIG BEND BOULEVARD (APPROXIMATELY 1.9 ACRES) AND DIRECTING SUCH CHANGE IN THE ZONING DISTRICT MAP.

WHEREAS, The Townes at Geyer Grove LLC and Consort Homes LLC with authority from the property owners, initiated this request (PZ-13-20) for a change in the zoning of the property hereinafter described from R-3 to R-5; and

WHEREAS, the Planning and Zoning Commission did on the 20<sup>th</sup> day of November, 2019, by adopting the amended subcommittee report dated November 6, 2019, (attached hereto and incorporated by reference herein), recommend the approval of the change in zoning from R-3 to R-5 on the properties hereinafter described; and

WHEREAS, the Council did on the 19<sup>th</sup> day of December, 2019, hold a public hearing with respect to the rezoning request after duly advertising and giving proper notice of such hearing.

NOW, THEREFORE, BE IT ORDAINED BY THE COUNCIL OF THE CITY OF KIRKWOOD, MISSOURI, AS FOLLOWS:

SECTION 1. That the zoning of the following described property is hereby changed from R-3 to R-5 in accordance with the provisions of the Kirkwood Code of Ordinances, Appendix A "Zoning" and the district map thereof, said property being situated in the City of Kirkwood, Missouri, and being more particularly described as follows:

#### 11204, 11208, 11212, 11218, and 11224 Big Bend Boulevard

A tract of land located in the East Half of the Southeast Quarter of Section 11, Township 44 North, Range 5 East, City of Kirkwood, St. Louis County, Missouri and being more particularly described as follows:

Beginning at a point in the south line of Big Bend Boulevard (60 feet wide) at the northeast corner of property conveyed to Heinrich Petersen by document recorded in Deed Book 790 Page 128 of the St. Louis County, Missouri records, said corner also being the northwest corner of New Lot 1 of "Aydt Oil Lot Consolidation Plat" recorded in Plat Book 353 Page 508 of said records; thence along the east line of said Petersen tract, said line also being the west line of said New Lot 1, South 01°00'00" West, 181.56 feet to a point on the north line of Burlington Northern Railroad (100 feet wide), formerly the St. Louis and San Francisco Railroad; thence leaving said east line and along said north line of railroad, South 71°50'30" West, 359.85 feet; thence North 00°55'00" East, 293.91 feet, more or less, to a point on said south line of Big Bend Boulevard, said point being South 89°58' East, 340.09

feet from the west line of above-said East Half of the Southeast Quarter; thence along said south line, South 89°58'00" East, 340.40 feet to the Point of Beginning and contains 1.9 acres, more or less, according to available information and subject to the results of a future property boundary survey.