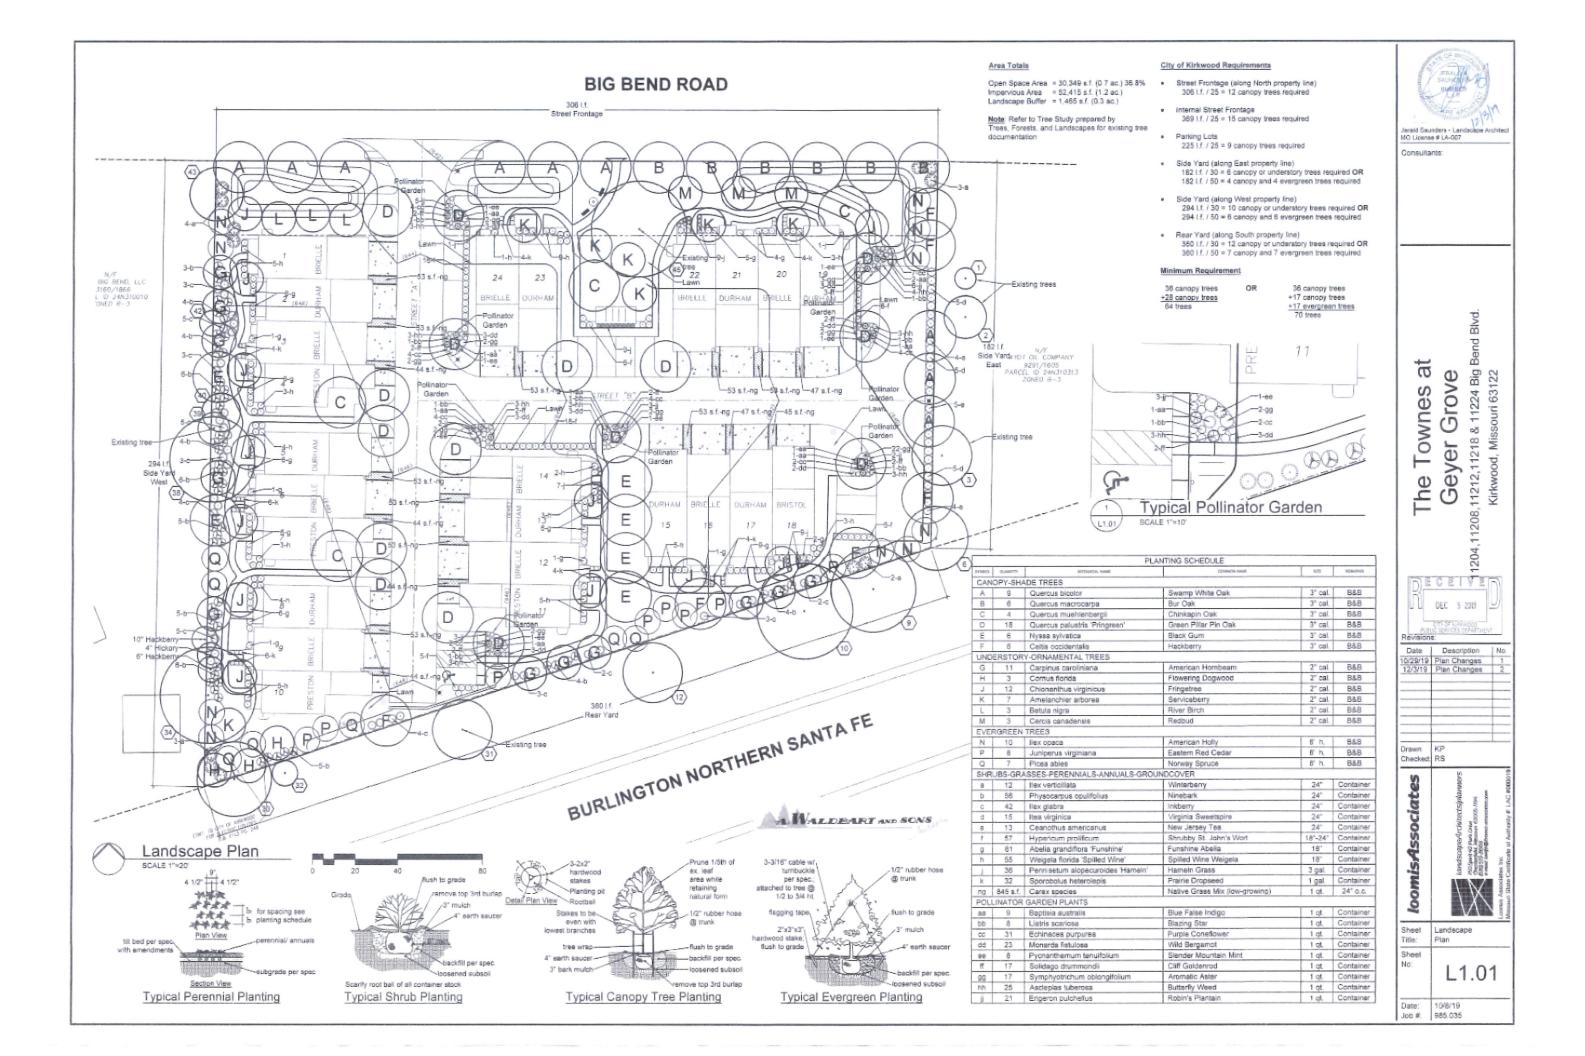

|

9. OF \$144.075.

SECTION AND ADDRESS.

COO ACT

13-05-19 7.77

A A SECTION ASSESSMENT

ALC: No.

9-36 - F FS.

54.28 PF282 2

CHEET MUCK

COVER REFT

SITE PLAN

FIRST APPARATUS ACCESS EXHIBIT







The Traversian Digase Green, LLC.
Control and Section 1985
Control and Section 1985

The Townes at Gener Grove



19-05-136 









Geyer Grove 11204,11208,11212,11218 & 11224 Big Bend Blvd. Kirkwood, Missouri 63122 The Townes at

 
 Date
 Description
 No.

 10/29/19
 Plan Changes
 1

 12/3/19
 Plan Changes
 2
 Drawn: KP Checked: RS loomisAssociates

Sheet Preliminary Title: Irrigation Plan Sheet No: L2.01



PROPOSED IRRIGATED LANDSCAPE BEDS: 100% COVERAGE WITH 12' POP-UP HEADS



PROPOSED IRRIGATED LAWN AREAS: 100% COVERAGE WITH 4" POP-UP HEADS



PROPOSED IRRIGATED AREAS ON SEPARATE ZONES FROM TYPICAL LAWN AND BED AREAS; EXISTING LARGE TREES TO RECEIVE DIFFERENT AMOUNTS OF WATER

A WALDBART AND SONS

GEYER GROVE R2.AGI AT TOWNES

OCT 2 2 2019

COMMERCIAL USES

34 54 54 No to to top: 51 53 57 53 \* : \* : \* : \* : No. No. No. No. No. to to to to to The first of the f COMMERCIAL USES ರ್ಷ ಕೂಡು ಸಂದೇಶದ ಕೂಡು ಕೂಡು