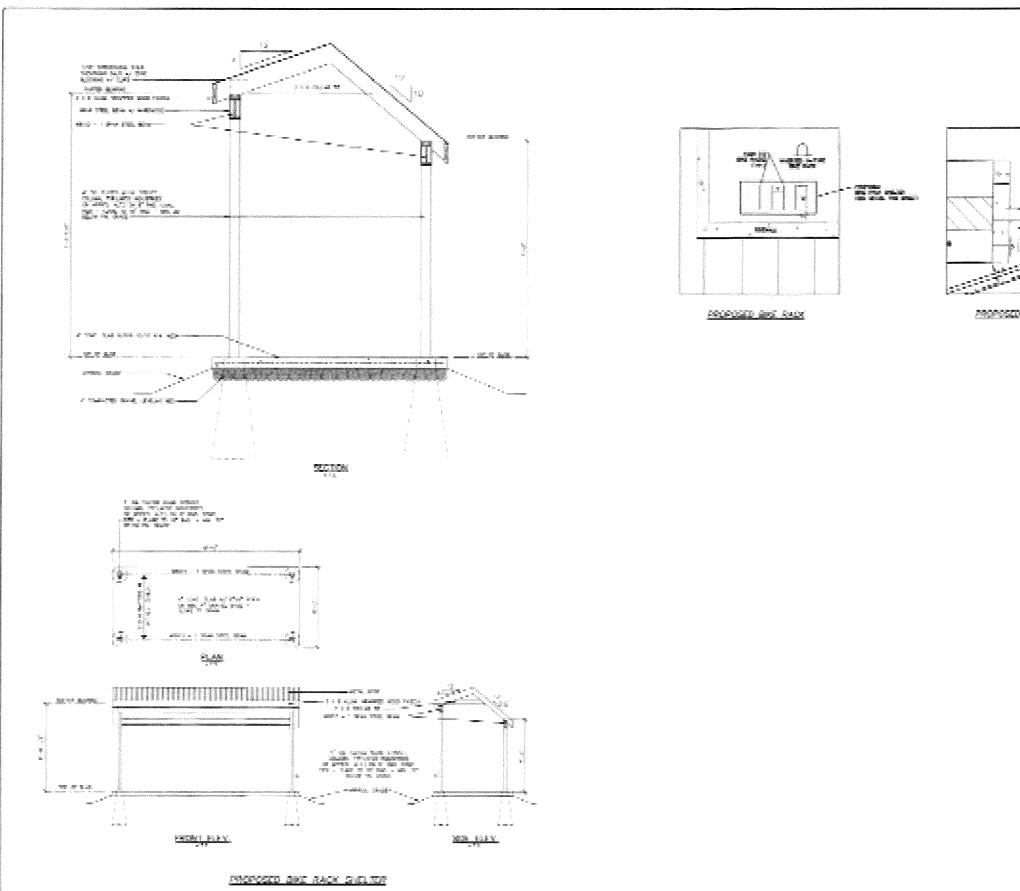

|

9. OF \$144.075.

SECTION AND ADDRESS.

COO ACT

13-05-19 7.77

A A SECTION ASSESSMENT

ALC: No.

9-36 - F FS.

54.28 PF282 2

CHEET MUCK

COVER REFT

SITE PLAN

FIRST APPARATUS ACCESS EXHIBIT







The Traversian Digase Green, LLC.
Control and Section 1985
Control and Section 1985

The Townes at Gener Grove



19-05-136 









Geyer Grove 11204,11208,11212,11218 & 11224 Big Bend Blvd. Kirkwood, Missouri 63122 The Townes at

 
 Date
 Description
 No.

 10/29/19
 Plan Changes
 1

 12/3/19
 Plan Changes
 2
 Drawn: KP Checked: RS loomisAssociates

Sheet Preliminary Title: Irrigation Plan Sheet No: L2.01



PROPOSED IRRIGATED LANDSCAPE BEDS: 100% COVERAGE WITH 12' POP-UP HEADS



PROPOSED IRRIGATED LAWN AREAS: 100% COVERAGE WITH 4" POP-UP HEADS



PROPOSED IRRIGATED AREAS ON SEPARATE ZONES FROM TYPICAL LAWN AND BED AREAS; EXISTING LARGE TREES TO RECEIVE DIFFERENT AMOUNTS OF WATER

A WALDBART AND SONS

GEYER GROVE R2.AGI AT TOWNES

OCT 2 2 2019

COMMERCIAL USES

34 54 54 No to to to