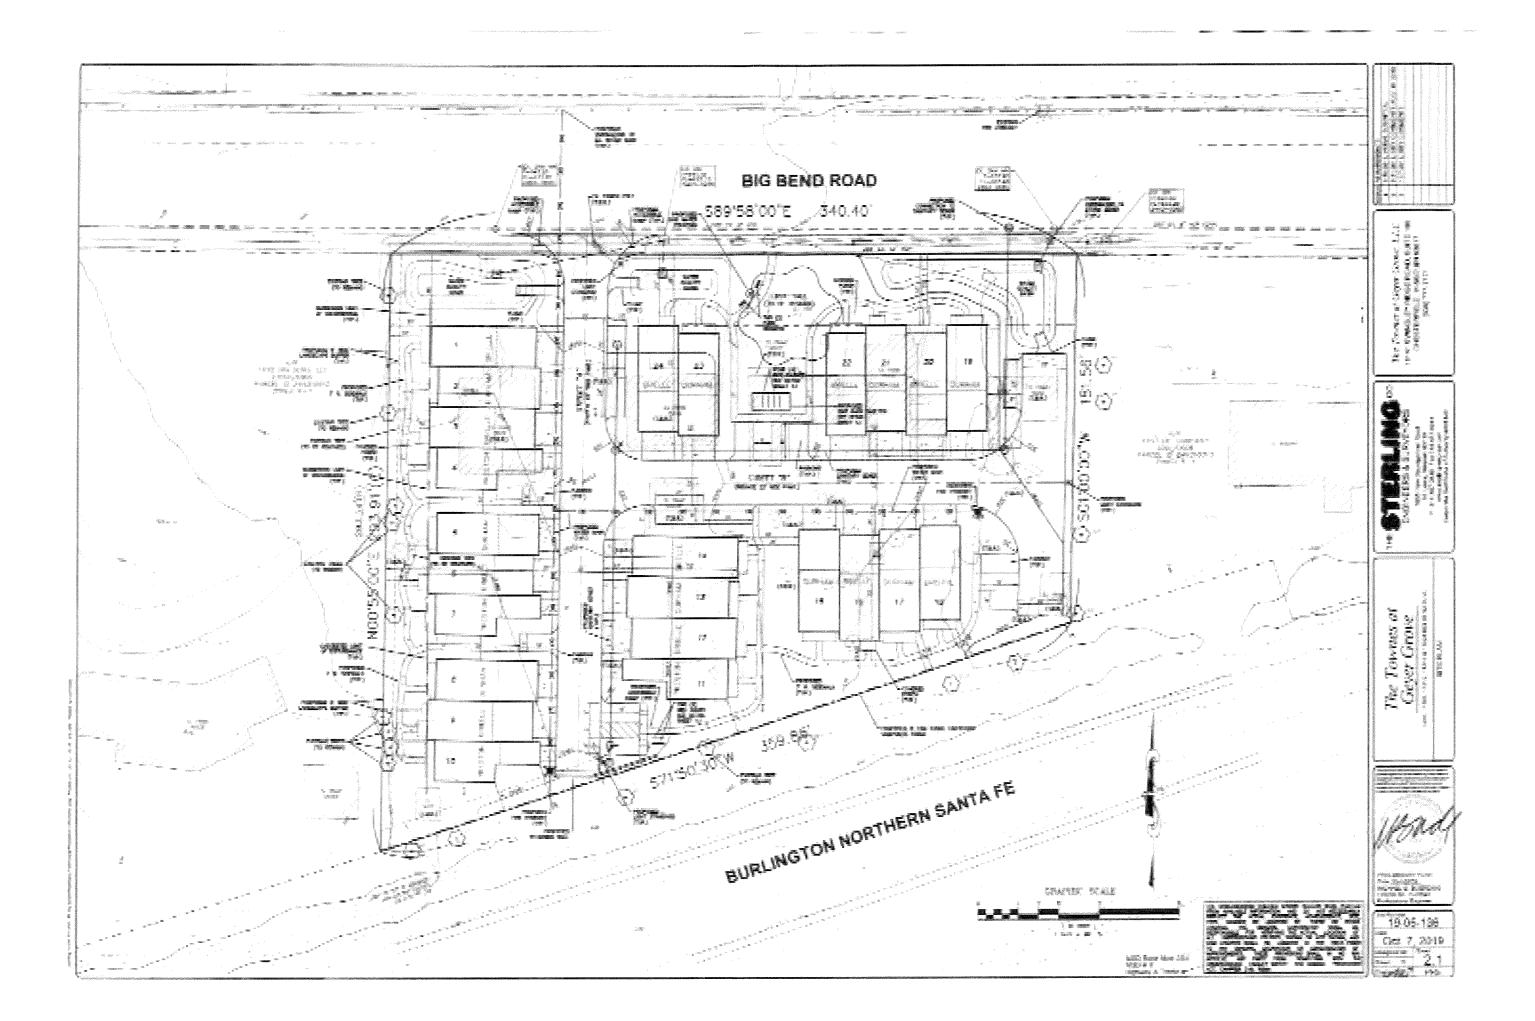

#### **ORDINANCE**

AN ORDINANCE CHANGING THE ZONING FROM R-3 SINGLE-FAMILY RESIDENTIAL DISTRICT TO R-5 MULTIPLE-FAMILY RESIDENTIAL DISTRICT ON THE PROPERTIES KNOWN AS 11204, 11208, 11212, 11218, AND 11224 BIG BEND BOULEVARD (APPROXIMATELY 1.9 ACRES) AND DIRECTING SUCH CHANGE IN THE ZONING DISTRICT MAP.

#### 11204, 11208, 11212, 11218, and 11224 Big Bend Boulevard

A tract of land located in the East Half of the Southeast Quarter of Section 11, Township 44 North, Range 5 East, City of Kirkwood, St. Louis County, Missouri and being more particularly described as follows:

Beginning at a point in the south line of Big Bend Boulevard (60 feet wide) at the northeast corner of property conveyed to Heinrich Petersen by document recorded in Deed Book 790 Page 128 of the St. Louis County, Missouri records, said corner also being the northwest corner of New Lot 1 of "Aydt Oil Lot Consolidation Plat" recorded in Plat Book 353 Page 508 of said records; thence along the east line of said Petersen tract, said line also being the west line of said New Lot 1, South 01°00'00" West, 181.56 feet to a point on the north line of Burlington Northern Railroad (100 feet wide), formerly the St. Louis and San Francisco Railroad; thence leaving said east line and along said north line of railroad, South 71°50'30" West, 359.85 feet; thence North 00°55'00" East, 293.91 feet, more or less, to a point on said south line of Big Bend Boulevard, said point being South 89°58' East, 340.09

feet from the west line of above-said East Half of the Southeast Quarter; thence along said south line, South 89°58'00" East, 340.40 feet to the Point of Beginning and contains 1.9 acres, more or less, according to available information and subject to the results of a future property boundary survey.