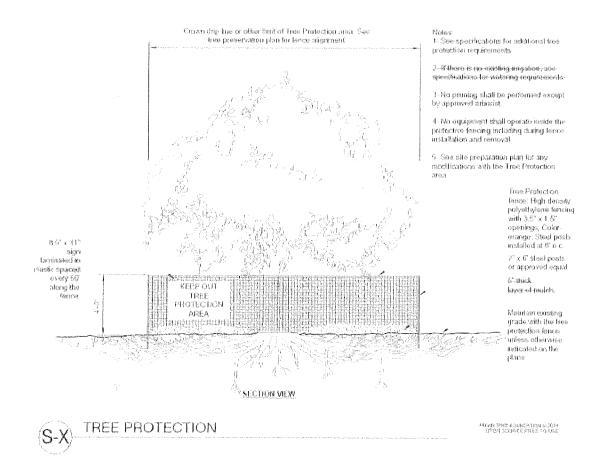

|                                       |              |               |



540 Clark Avenue Kirkwood, Missouri 63122 (314) 821-9918 Fax (314) 821-6956

Website: treesforestsandlandscapes.com Email: treesforests@sbcglobal.net

"Dedicated To Tree Preservation"

#### Typical tree preservation zone detail:



Notes: Mulch not required, irrigation not found and does not apply. Green fencing would be a suitable substitute as per the City of Kirkwood's specifications.



540 Clark Avenue Kirkwood, Missouri 63122 (314) 821-9918 Fax (314) 821-6956

Website: treesforestsandlandscapes.com Email: <u>treesforests@sbcglobal.net</u>

"Dedicated To Tree Preservation"

Let us know if there are any additional questions regarding your trees or if other preservation services are needed.

Best regards,

Michael Garrett Certified Arborist IL-4557A, Degreed Forester, M.L.A. Trees, Forests, & Landscapes, Inc.



540 Clark Avenue Kirkwood, Missouri 63122 (314) 821-9918 Fax (314) 821-6956

Website: treesforestsandlandscapes.com Email: treesforests@sbcglobal.net

#### "Dedicated To Tree Preservation"

| 417.00