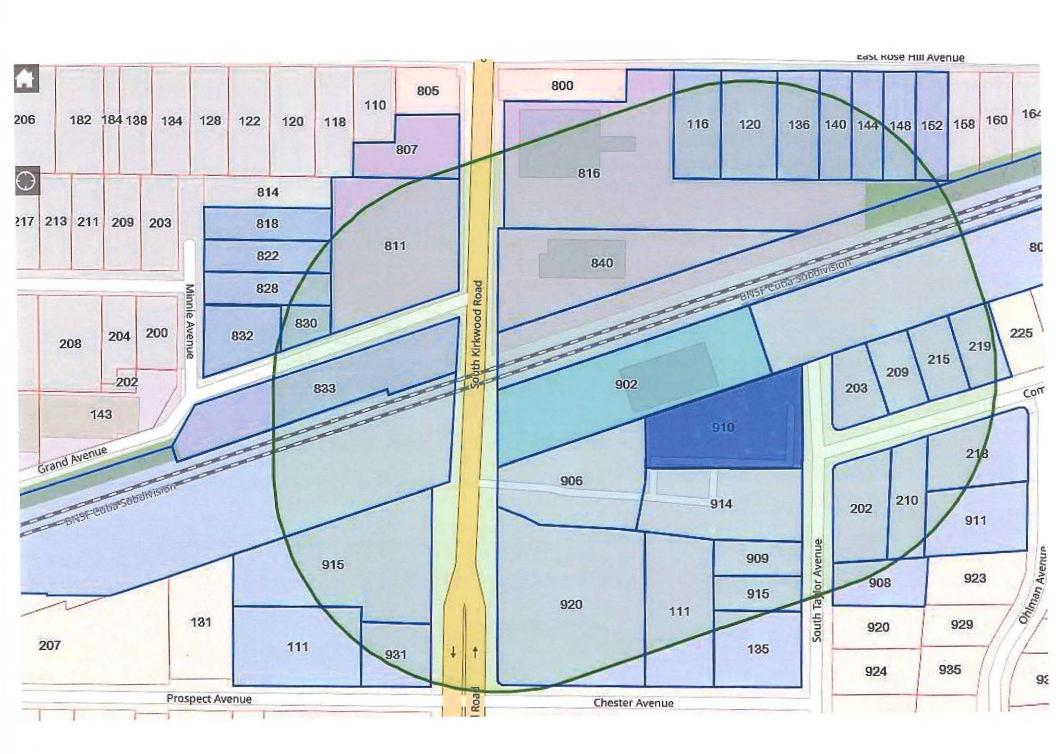

#### **OTHER CONSIDERATIONS**

A restriction requiring a minimum distance from residential property was evaluated by Staff, but ultimately it was decided that such requirement would be too burdensome due to the proximity of residentially zoned land to all commercial and industrial areas within Kirkwood. Staff also evaluated a buffer measurement of 750 feet and 500 feet (see Exhibit B). After evaluation, Staff believes the proposed buffer of 1,000 feet provides appropriate opportunity for Medical Marijuana Facilities.

#### Nuisance Regulations:

None added by this ordinance.

Exhibit B – Buffer Maps\* (1,000 feet; 750 feet; 500 feet)
\*Maps are for preliminary reference. Individual properties will need further analysis to verify lot of record boundaries.