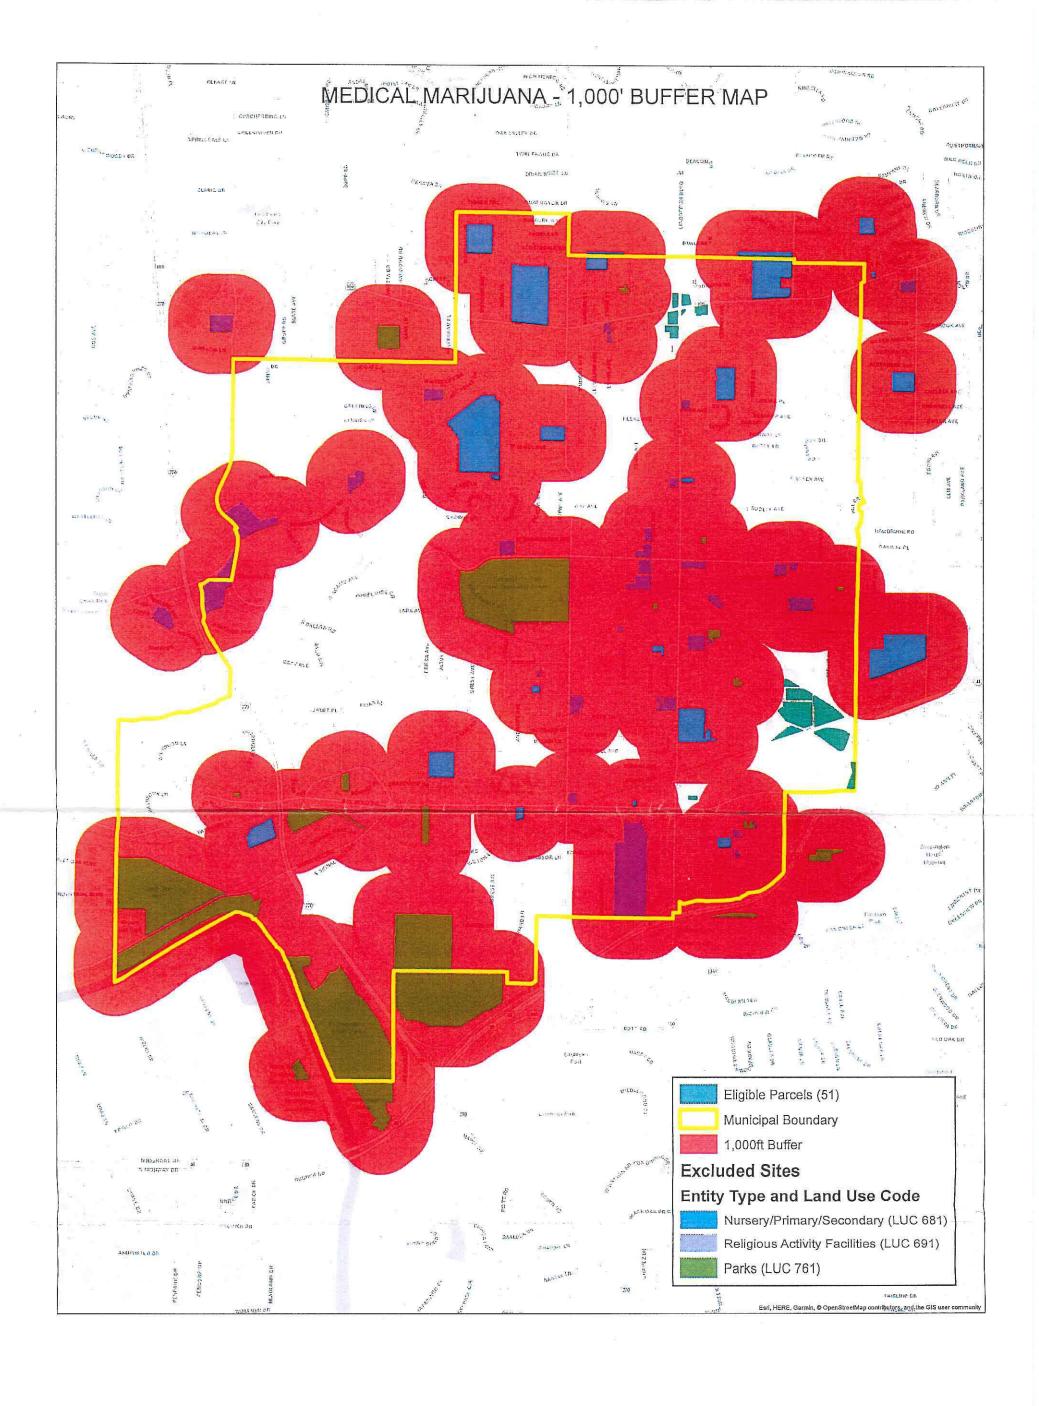

#### **OTHER CONSIDERATIONS**

A restriction requiring a minimum distance from residential property was evaluated by Staff, but ultimately it was decided that such requirement would be too burdensome due to the proximity of residentially zoned land to all commercial and industrial areas within Kirkwood. Staff also evaluated a buffer measurement of 750 feet and 500 feet (see Exhibit B). After evaluation, Staff believes the proposed buffer of 1,000 feet provides appropriate opportunity for Medical Marijuana Facilities.

#### Nuisance Regulations:

None added by this ordinance.

Exhibit B – Buffer Maps\* (1,000 feet; 750 feet; 500 feet)
\*Maps are for preliminary reference. Individual properties will need further analysis to verify lot of record boundaries.