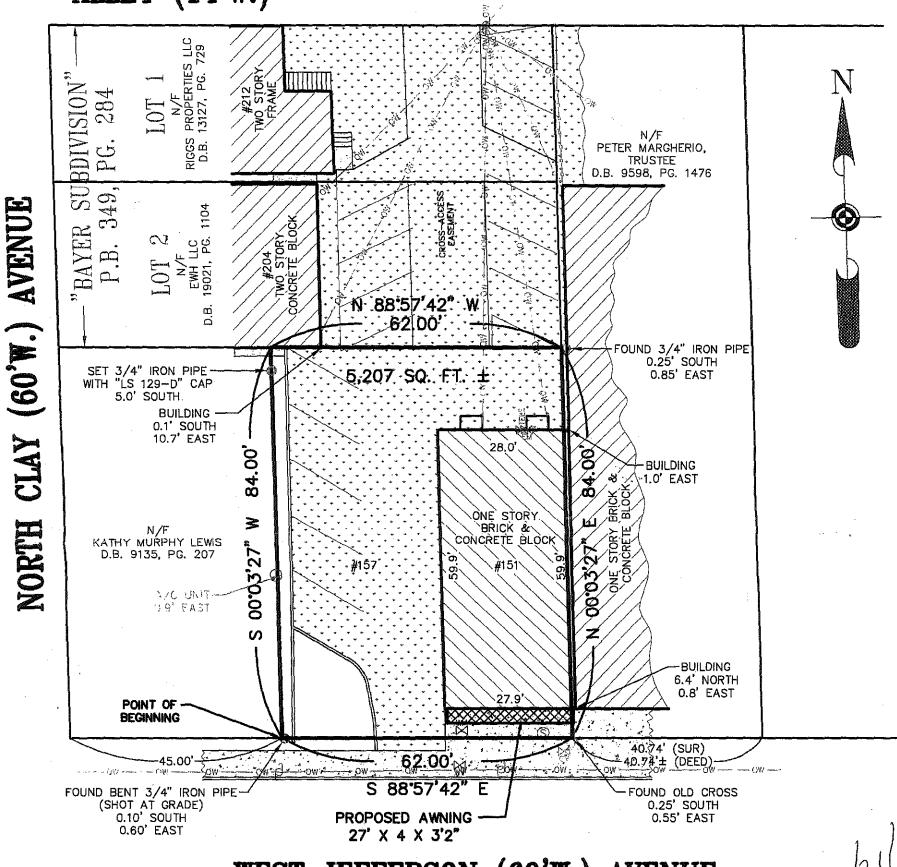

1. Amendments to the Zoning Code regarding regulation of Medical Marijuana related to Amendment 2 of the State Constitution - Citywide 2. A request for a Special Use Permit for a Pet Day Care and Commercial Kennel with Outdoor Use proposed for 902 S. Kirkwood Road (Camp Bow Wow) 3. A request for a Special Use Permit for a Restaurant at 151 W. Jefferson (Gelato Di Riso)

- 1. Amendments to the Zoning Code regarding regulation of Medical Marijuana related to Amendment 2 of the State Constitution Citywide
- A request for a Special Use Permit for a Pet Day Care and Commercial Kennel with Outdoor Use proposed for 902 S. Kirkwood Road (Camp Bow Wow)
- 3. A request for a Special Use Permit for a Restaurant at 151 W. Jefferson (Gelato Di Riso)

#### WHERE COMMUNITY AND SPIRIT MEET

May 16, 2019

Russell B. Hawes Chief Administrative Officer

At the May 15, 2019, meeting of the Planning and Zoning Commission, the following action was taken:

- The Commission unanimously recommended approval of the final plat 1. and development plans for an eight-lot Community Unit Plan known as Emmerson Estates Subdivision at 2017 Lily Avenue and 2040 Boaz Avenue.
- The Commission unanimously recommended approval of Special Use 2. Permits for a kennel/pet day care/outdoor use and the associated site plan or Camp Bow Wow at 902 South Kirkwood Road.
- The Commission unanimously recommended approval of a Special Use 3. Permit for a restaurant known as Gelato Di Riso at 151 West Jefferson Avenue.
- By a vote of 5 to 2, the Commission recommended approval of amendments to the Zoning Code for medical marijuana facilities.