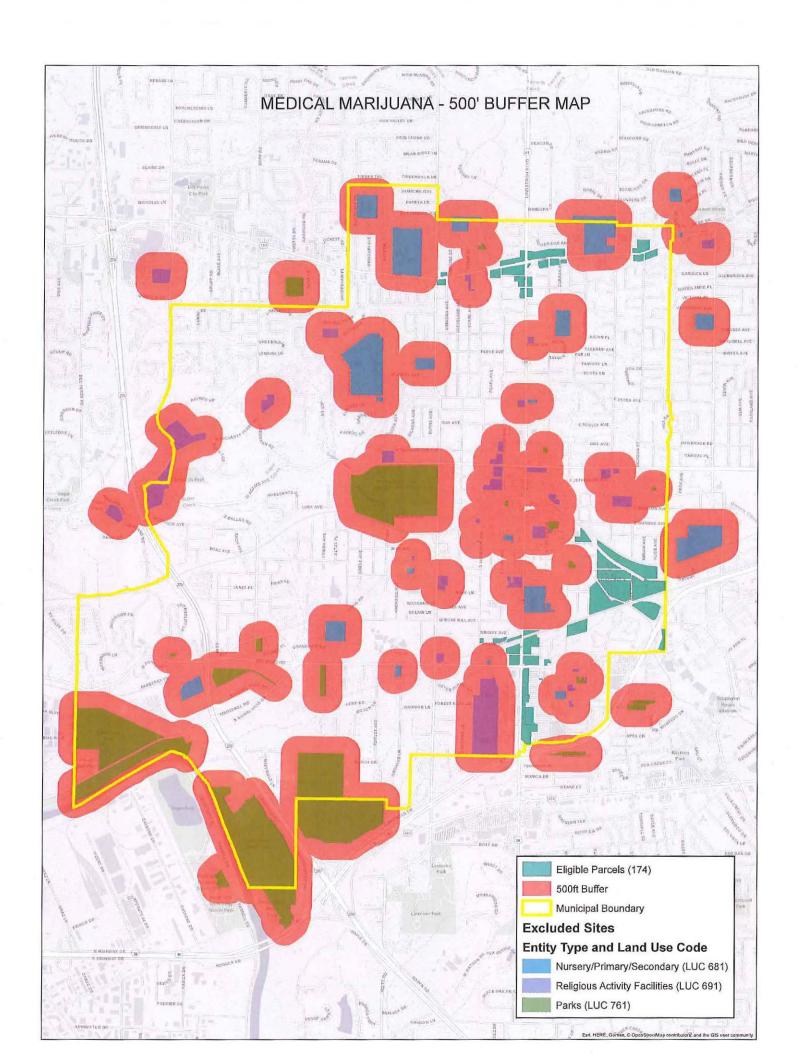

#### **OTHER CONSIDERATIONS**

A restriction requiring a minimum distance from residential property was evaluated by Staff, but ultimately it was decided that such requirement would be too burdensome due to the proximity of residentially zoned land to all commercial and industrial areas within Kirkwood. Staff also evaluated a buffer measurement of 750 feet and 500 feet (see Exhibit B). After evaluation, Staff believes the proposed buffer of 1,000 feet provides appropriate opportunity for Medical Marijuana Facilities.

#### Nuisance Regulations:

None added by this ordinance.

Exhibit B – Buffer Maps\* (1,000 feet; 750 feet; 500 feet)
\*Maps are for preliminary reference. Individual properties will need further analysis to verify lot of record boundaries.