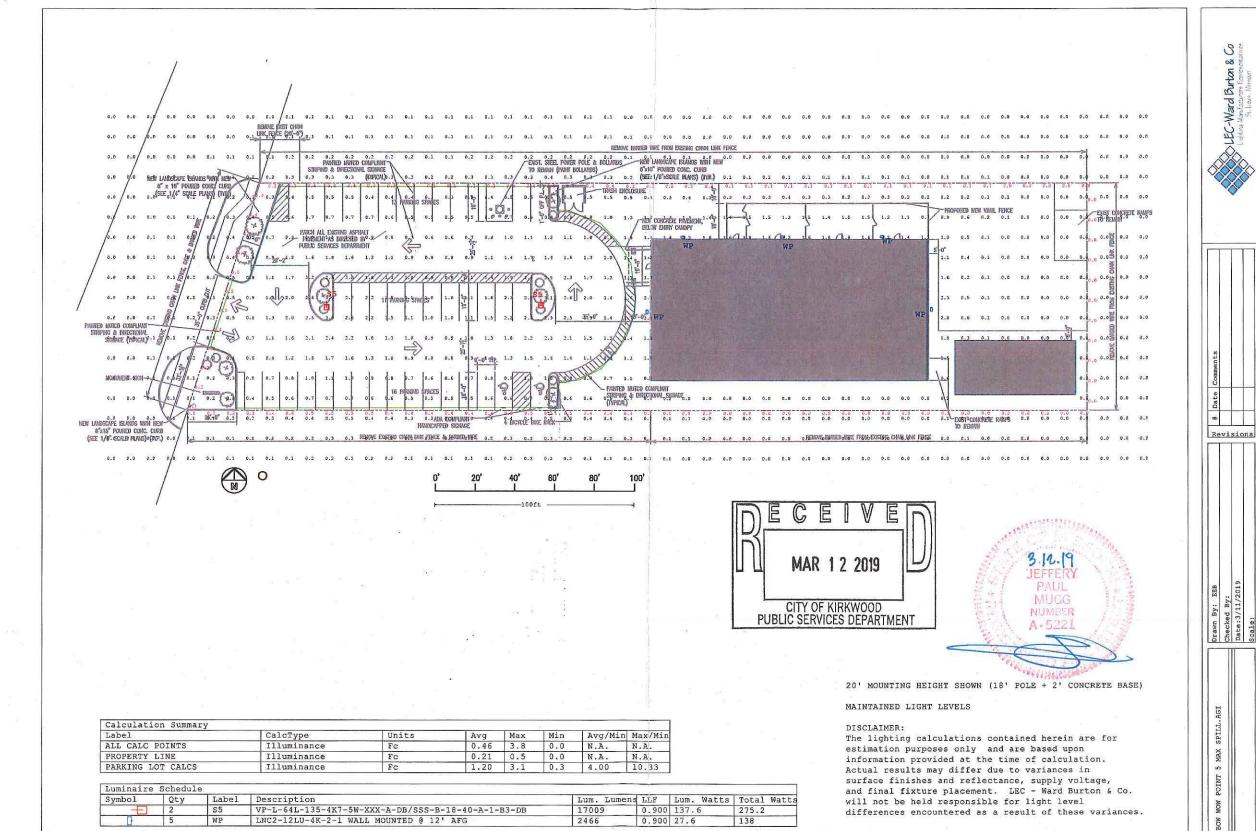

#### V. PUBLIC HEARINGS

- 1. Amendments to the Zoning Code regarding regulation of Medical Marijuana related to Amendment 2 of the State Constitution Citywide
- 2. A request for a Special Use Permit for a Pet Day Care and Commercial Kennel with Outdoor Use proposed for 902 S. Kirkwood Road (Camp Bow Wow)
- 3. A request for a Special Use Permit for a Restaurant at 151 W. Jefferson (Gelato Di Riso)

1. Amendments to the Zoning Code regarding regulation of Medical Marijuana related to Amendment 2 of the State Constitution - Citywide 2. A request for a Special Use Permit for a Pet Day Care and Commercial Kennel with Outdoor Use proposed for 902 S. Kirkwood Road (Camp Bow Wow) 3. A request for a Special Use Permit for a Restaurant at 151 W. Jefferson (Gelato Di Riso)

- 1. Amendments to the Zoning Code regarding regulation of Medical Marijuana related to Amendment 2 of the State Constitution Citywide
- A request for a Special Use Permit for a Pet Day Care and Commercial Kennel with Outdoor Use proposed for 902 S. Kirkwood Road (Camp Bow Wow)
- 3. A request for a Special Use Permit for a Restaurant at 151 W. Jefferson (Gelato Di Riso)

#### WHERE COMMUNITY AND SPIRIT MEET

May 16, 2019

Russell B. Hawes Chief Administrative Officer

At the May 15, 2019, meeting of the Planning and Zoning Commission, the following action was taken:

- The Commission unanimously recommended approval of the final plat 1. and development plans for an eight-lot Community Unit Plan known as Emmerson Estates Subdivision at 2017 Lily Avenue and 2040 Boaz Avenue.
- The Commission unanimously recommended approval of Special Use 2. Permits for a kennel/pet day care/outdoor use and the associated site plan or Camp Bow Wow at 902 South Kirkwood Road.
- The Commission unanimously recommended approval of a Special Use 3. Permit for a restaurant known as Gelato Di Riso at 151 West Jefferson Avenue.
- By a vote of 5 to 2, the Commission recommended approval of amendments to the Zoning Code for medical marijuana facilities.