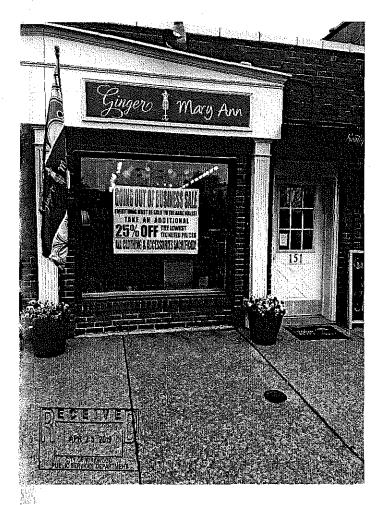

#### V. PUBLIC HEARINGS

- 1. Amendments to the Zoning Code regarding regulation of Medical Marijuana related to Amendment 2 of the State Constitution Citywide
- 2. A request for a Special Use Permit for a Pet Day Care and Commercial Kennel with Outdoor Use proposed for 902 S. Kirkwood Road (Camp Bow Wow)
- 3. A request for a Special Use Permit for a Restaurant at 151 W. Jefferson (Gelato Di Riso)

1. Amendments to the Zoning Code regarding regulation of Medical Marijuana related to Amendment 2 of the State Constitution - Citywide 2. A request for a Special Use Permit for a Pet Day Care and Commercial Kennel with Outdoor Use proposed for 902 S. Kirkwood Road (Camp Bow Wow) 3. A request for a Special Use Permit for a Restaurant at 151 W. Jefferson (Gelato Di Riso)

- 1. Amendments to the Zoning Code regarding regulation of Medical Marijuana related to Amendment 2 of the State Constitution Citywide
- A request for a Special Use Permit for a Pet Day Care and Commercial Kennel with Outdoor Use proposed for 902 S. Kirkwood Road (Camp Bow Wow)
- 3. A request for a Special Use Permit for a Restaurant at 151 W. Jefferson (Gelato Di Riso)

#### WHERE COMMUNITY AND SPIRIT MEET

May 16, 2019

Russell B. Hawes Chief Administrative Officer

At the May 15, 2019, meeting of the Planning and Zoning Commission, the following action was taken:

- The Commission unanimously recommended approval of the final plat 1. and development plans for an eight-lot Community Unit Plan known as Emmerson Estates Subdivision at 2017 Lily Avenue and 2040 Boaz Avenue.
- The Commission unanimously recommended approval of Special Use 2. Permits for a kennel/pet day care/outdoor use and the associated site plan or Camp Bow Wow at 902 South Kirkwood Road.
- The Commission unanimously recommended approval of a Special Use 3. Permit for a restaurant known as Gelato Di Riso at 151 West Jefferson Avenue.
- By a vote of 5 to 2, the Commission recommended approval of amendments to the Zoning Code for medical marijuana facilities.