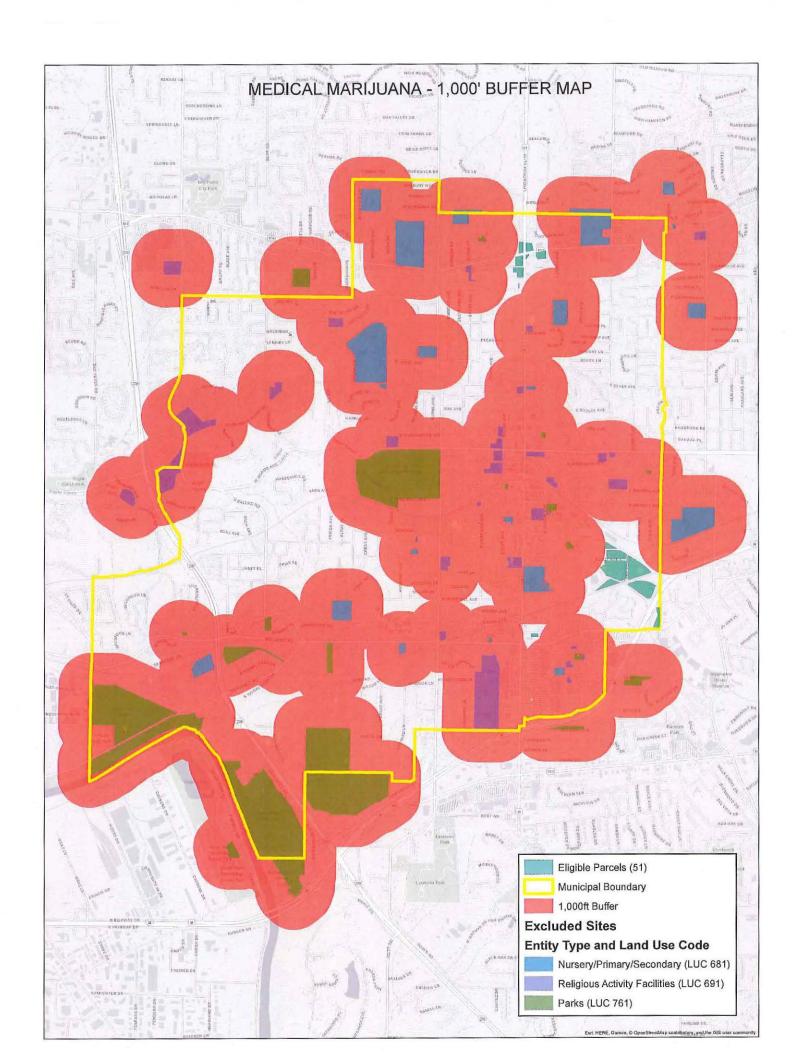

#### **OTHER CONSIDERATIONS**

A restriction requiring a minimum distance from residential property was evaluated by Staff, but ultimately it was decided that such requirement would be too burdensome due to the proximity of residentially zoned land to all commercial and industrial areas within Kirkwood. Staff also evaluated a buffer measurement of 750 feet and 500 feet (see Exhibit B). After evaluation, Staff believes the proposed buffer of 1,000 feet provides appropriate opportunity for Medical Marijuana Facilities.

#### Nuisance Regulations:

None added by this ordinance.

Exhibit B – Buffer Maps\* (1,000 feet; 750 feet; 500 feet)
\*Maps are for preliminary reference. Individual properties will need further analysis to verify lot of record boundaries.