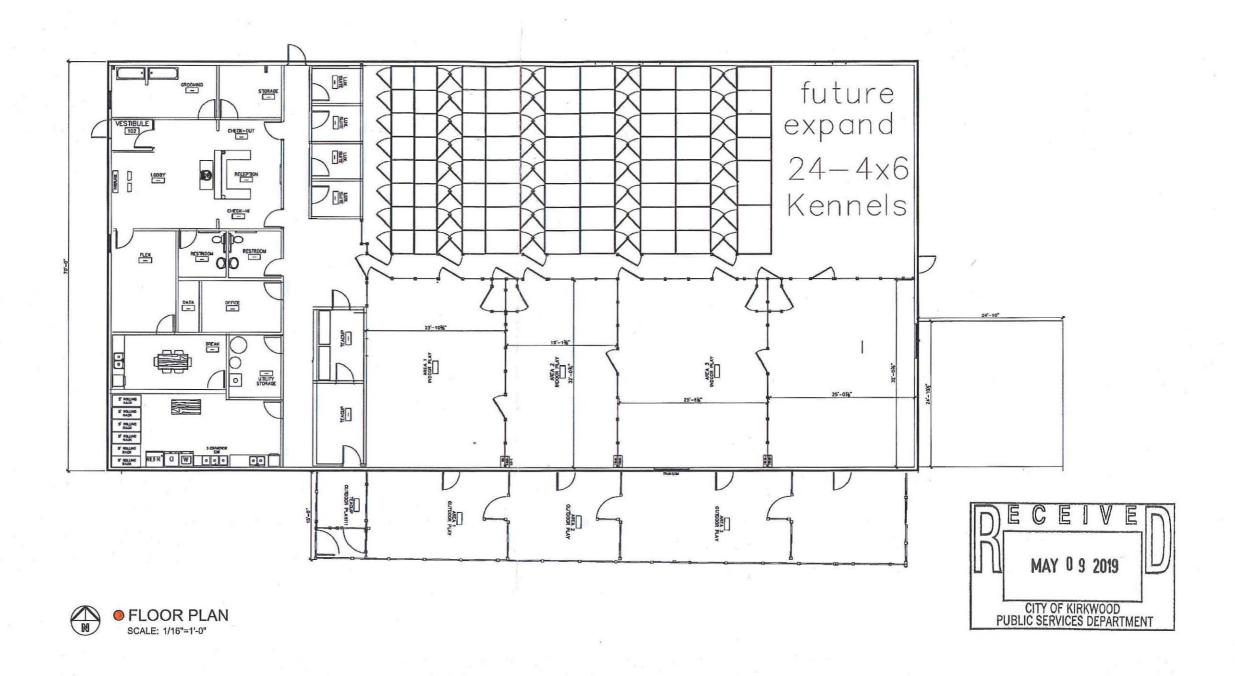

#### V. PUBLIC HEARINGS

- 1. Amendments to the Zoning Code regarding regulation of Medical Marijuana related to Amendment 2 of the State Constitution Citywide
- 2. A request for a Special Use Permit for a Pet Day Care and Commercial Kennel with Outdoor Use proposed for 902 S. Kirkwood Road (Camp Bow Wow)
- 3. A request for a Special Use Permit for a Restaurant at 151 W. Jefferson (Gelato Di Riso)

1. Amendments to the Zoning Code regarding regulation of Medical Marijuana related to Amendment 2 of the State Constitution - Citywide 2. A request for a Special Use Permit for a Pet Day Care and Commercial Kennel with Outdoor Use proposed for 902 S. Kirkwood Road (Camp Bow Wow) 3. A request for a Special Use Permit for a Restaurant at 151 W. Jefferson (Gelato Di Riso)

- 1. Amendments to the Zoning Code regarding regulation of Medical Marijuana related to Amendment 2 of the State Constitution Citywide
- A request for a Special Use Permit for a Pet Day Care and Commercial Kennel with Outdoor Use proposed for 902 S. Kirkwood Road (Camp Bow Wow)
- 3. A request for a Special Use Permit for a Restaurant at 151 W. Jefferson (Gelato Di Riso)

#### WHERE COMMUNITY AND SPIRIT MEET

May 16, 2019

Russell B. Hawes Chief Administrative Officer

At the May 15, 2019, meeting of the Planning and Zoning Commission, the following action was taken:

- The Commission unanimously recommended approval of the final plat 1. and development plans for an eight-lot Community Unit Plan known as Emmerson Estates Subdivision at 2017 Lily Avenue and 2040 Boaz Avenue.
- The Commission unanimously recommended approval of Special Use 2. Permits for a kennel/pet day care/outdoor use and the associated site plan or Camp Bow Wow at 902 South Kirkwood Road.
- The Commission unanimously recommended approval of a Special Use 3. Permit for a restaurant known as Gelato Di Riso at 151 West Jefferson Avenue.
- By a vote of 5 to 2, the Commission recommended approval of amendments to the Zoning Code for medical marijuana facilities.