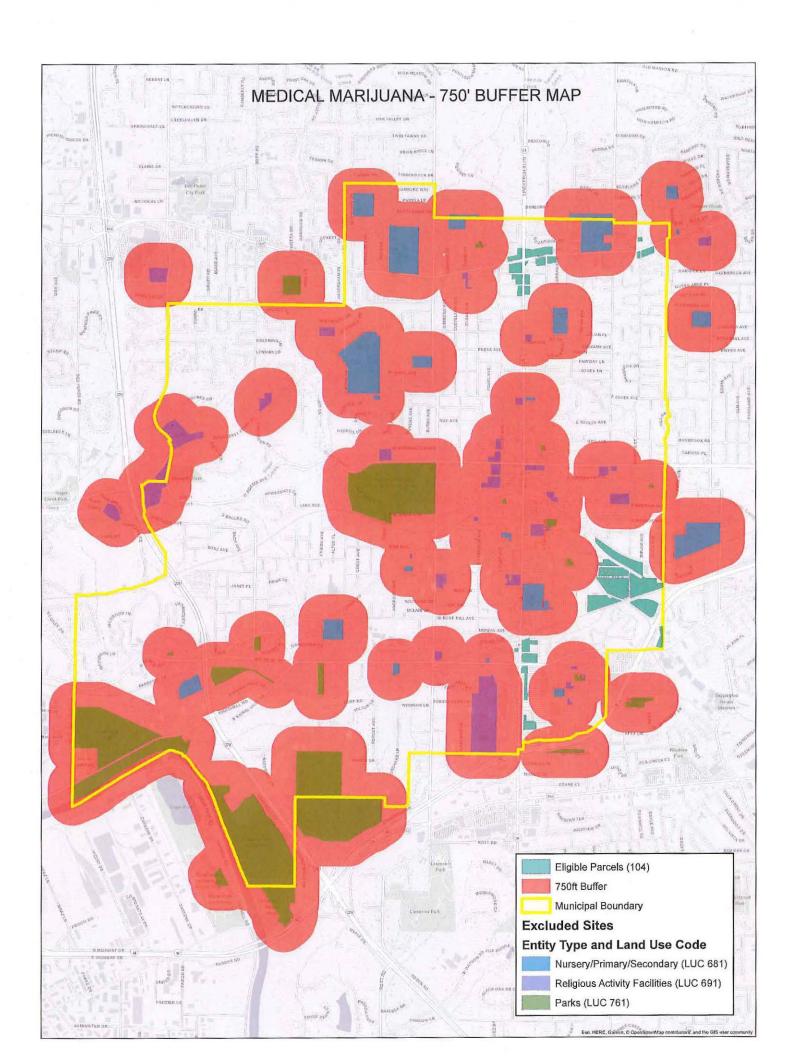

#### **OTHER CONSIDERATIONS**

A restriction requiring a minimum distance from residential property was evaluated by Staff, but ultimately it was decided that such requirement would be too burdensome due to the proximity of residentially zoned land to all commercial and industrial areas within Kirkwood. Staff also evaluated a buffer measurement of 750 feet and 500 feet (see Exhibit B). After evaluation, Staff believes the proposed buffer of 1,000 feet provides appropriate opportunity for Medical Marijuana Facilities.

#### Nuisance Regulations:

None added by this ordinance.

Exhibit B – Buffer Maps\* (1,000 feet; 750 feet; 500 feet)
\*Maps are for preliminary reference. Individual properties will need further analysis to verify lot of record boundaries.