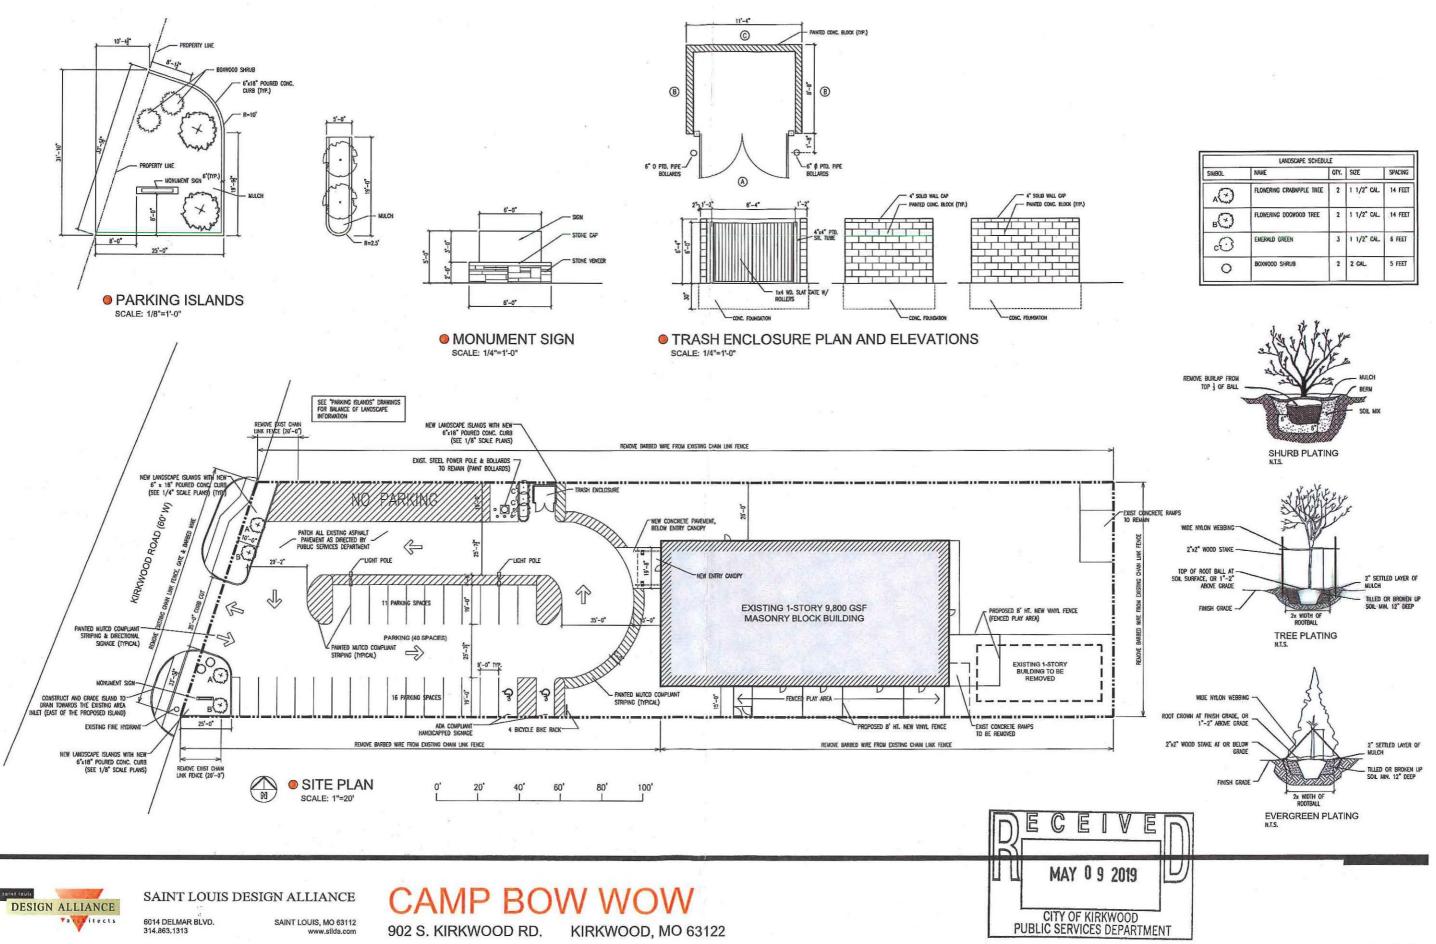

#### V. PUBLIC HEARINGS

- 1. Amendments to the Zoning Code regarding regulation of Medical Marijuana related to Amendment 2 of the State Constitution Citywide
- 2. A request for a Special Use Permit for a Pet Day Care and Commercial Kennel with Outdoor Use proposed for 902 S. Kirkwood Road (Camp Bow Wow)
- 3. A request for a Special Use Permit for a Restaurant at 151 W. Jefferson (Gelato Di Riso)

1. Amendments to the Zoning Code regarding regulation of Medical Marijuana related to Amendment 2 of the State Constitution - Citywide 2. A request for a Special Use Permit for a Pet Day Care and Commercial Kennel with Outdoor Use proposed for 902 S. Kirkwood Road (Camp Bow Wow) 3. A request for a Special Use Permit for a Restaurant at 151 W. Jefferson (Gelato Di Riso)

- 1. Amendments to the Zoning Code regarding regulation of Medical Marijuana related to Amendment 2 of the State Constitution Citywide
- A request for a Special Use Permit for a Pet Day Care and Commercial Kennel with Outdoor Use proposed for 902 S. Kirkwood Road (Camp Bow Wow)
- 3. A request for a Special Use Permit for a Restaurant at 151 W. Jefferson (Gelato Di Riso)

#### WHERE COMMUNITY AND SPIRIT MEET

May 16, 2019

Russell B. Hawes Chief Administrative Officer

At the May 15, 2019, meeting of the Planning and Zoning Commission, the following action was taken:

- The Commission unanimously recommended approval of the final plat 1. and development plans for an eight-lot Community Unit Plan known as Emmerson Estates Subdivision at 2017 Lily Avenue and 2040 Boaz Avenue.
- The Commission unanimously recommended approval of Special Use 2. Permits for a kennel/pet day care/outdoor use and the associated site plan or Camp Bow Wow at 902 South Kirkwood Road.
- The Commission unanimously recommended approval of a Special Use 3. Permit for a restaurant known as Gelato Di Riso at 151 West Jefferson Avenue.
- By a vote of 5 to 2, the Commission recommended approval of amendments to the Zoning Code for medical marijuana facilities.