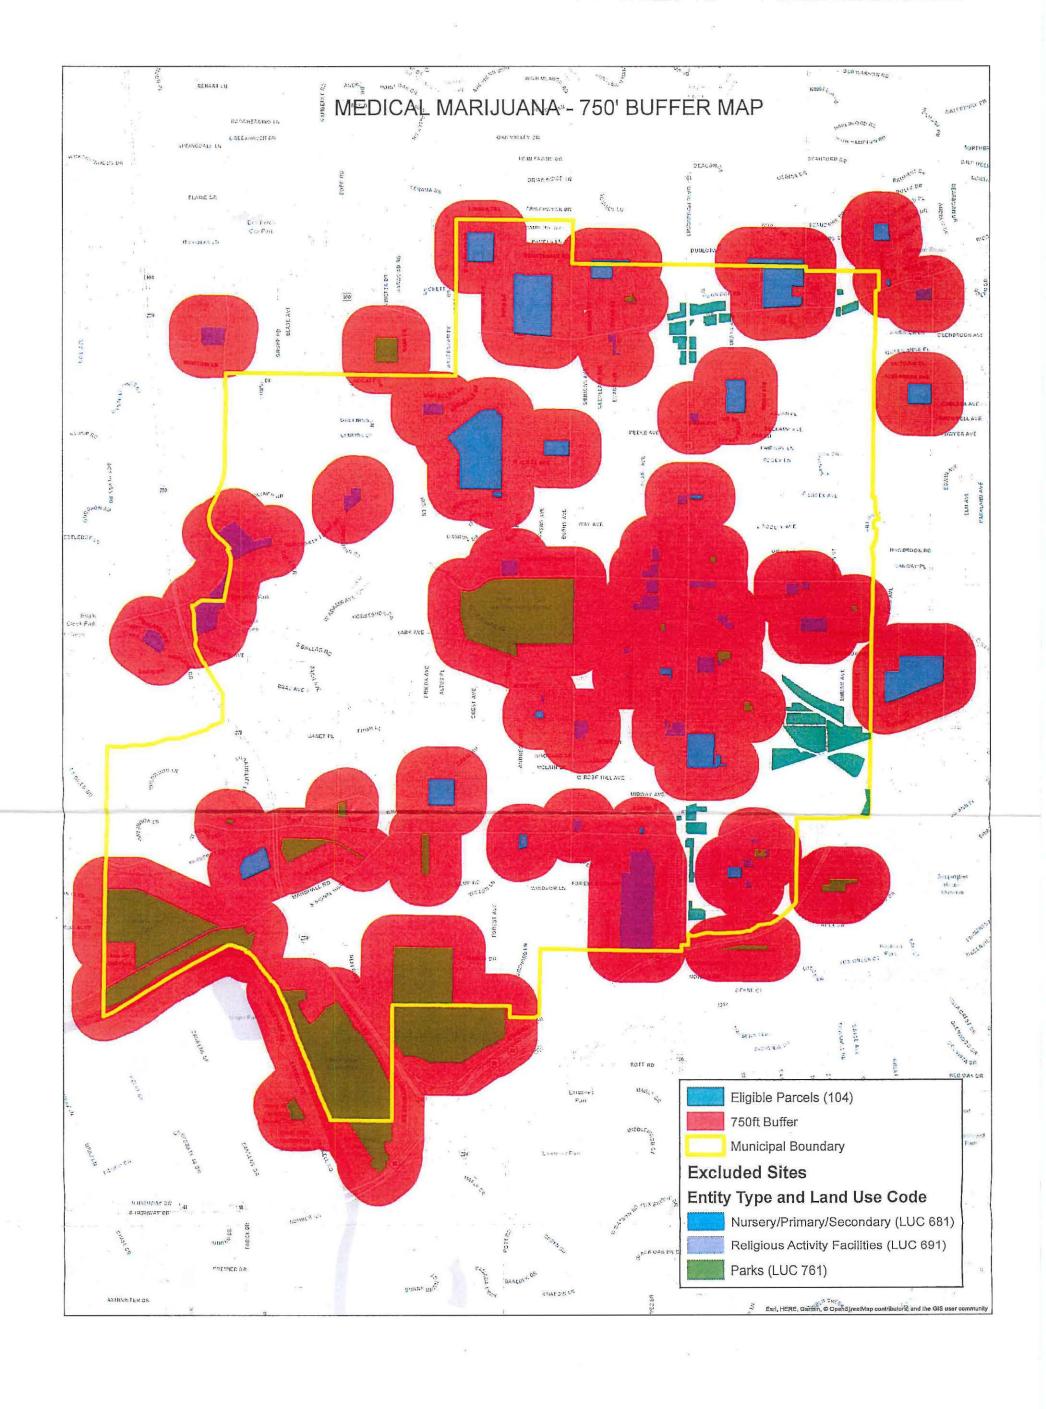

#### **OTHER CONSIDERATIONS**

A restriction requiring a minimum distance from residential property was evaluated by Staff, but ultimately it was decided that such requirement would be too burdensome due to the proximity of residentially zoned land to all commercial and industrial areas within Kirkwood. Staff also evaluated a buffer measurement of 750 feet and 500 feet (see Exhibit B). After evaluation, Staff believes the proposed buffer of 1,000 feet provides appropriate opportunity for Medical Marijuana Facilities.

#### Nuisance Regulations:

None added by this ordinance.

Exhibit B – Buffer Maps\* (1,000 feet; 750 feet; 500 feet)
\*Maps are for preliminary reference. Individual properties will need further analysis to verify lot of record boundaries.