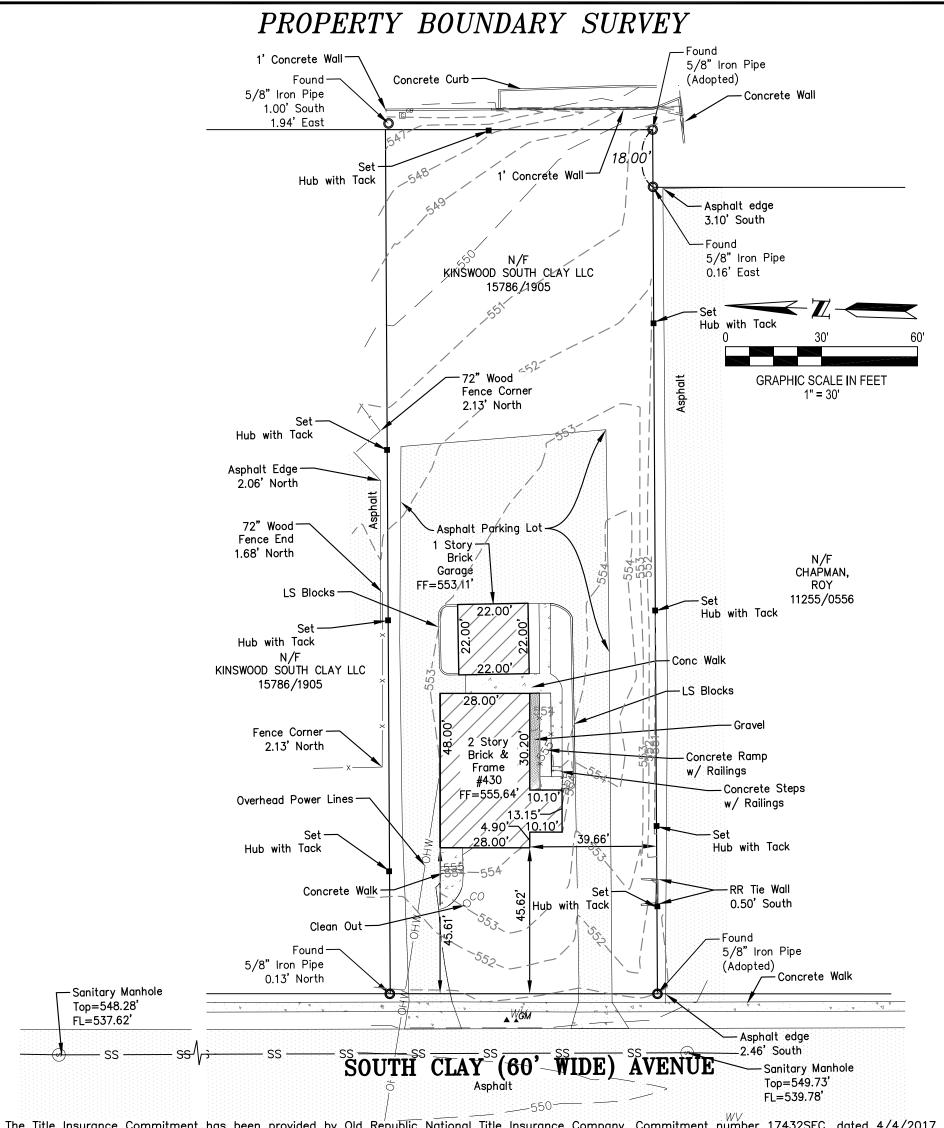

2. **PZ-07-25 ZONING MAP AMENDMENT (B-1 TO R-5) – 430 S. CLAY AVENUE**Submitted: 08-08-24 Automatic Recommendation Date: 11-06-24
Petitioner: Luke & Loraine Properties LLC, Petitioner's Agent: Leonard Adewunmi, D&R Building Group