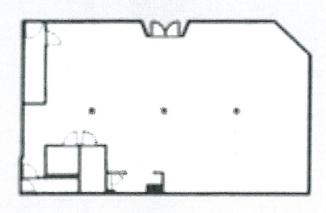

#### APPLICATION FOR PLANNING AND ZONING REVIEW

DATE: 7-28-23 CASE NUMBER: PZ-3-24
ZONING DISTRICT: B-3 LOCATOR NUMBER: DAMB 31462
PROJECT ADDRESS: 10424 Manchester (a Kirkwood MD 63122

| PROJECT NAME: | SMOKE | WAROT | Tobacco | 4 Vare |
|---------------|-------|-------|---------|--------|
|               |       | (,)   | , ,     |        |