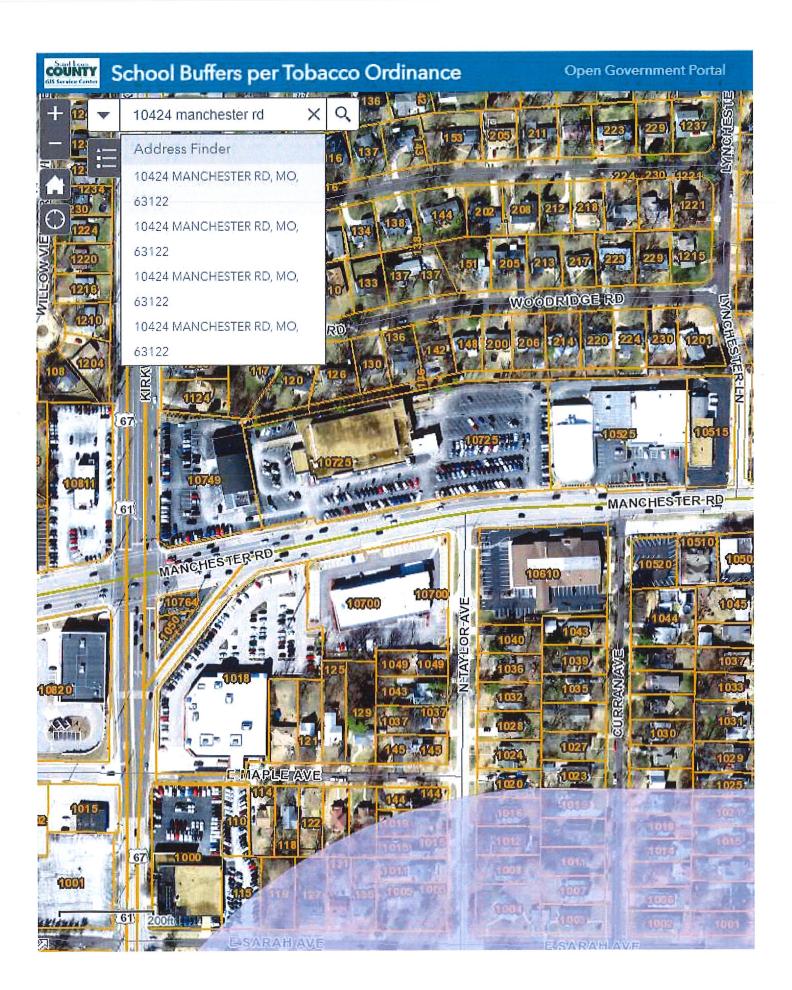

August 9, 2023

Amin Awwad 1158 Briarhurst Drive Manchester, MO 63021

Shadi Abu-Amer 13206 Autumn Trails Court St. Louis, MO 63141

SENT VIA EMAIL: aminawwad19@yahoo.com; shadi7590@aol.com

SUBJECT: PZ-3-24; 10424 Manchester Road – Smoke Depot Tobacco & Vape

Special Use Permit for Tobacco/Vape Products Store

Mr. Awwad and Mr. Abu-Amer:

The City of Kirkwood Public Services Department is in receipt of your application for a Special Use Permit for a Tobacco/Vape Products Store for the property known as 10424 Manchester Road. This item will be placed on the Planning and Zoning Commission agenda for its 7:00 p.m. meeting on Wednesday, August 23, 2023 at Kirkwood City Hall, 139 South Kirkwood Road. City Staff will make an introduction presentation regarding the request at this meeting. You, or your representative, should attend this meeting to present this item to the Commission and answer any questions the Commission members may have.