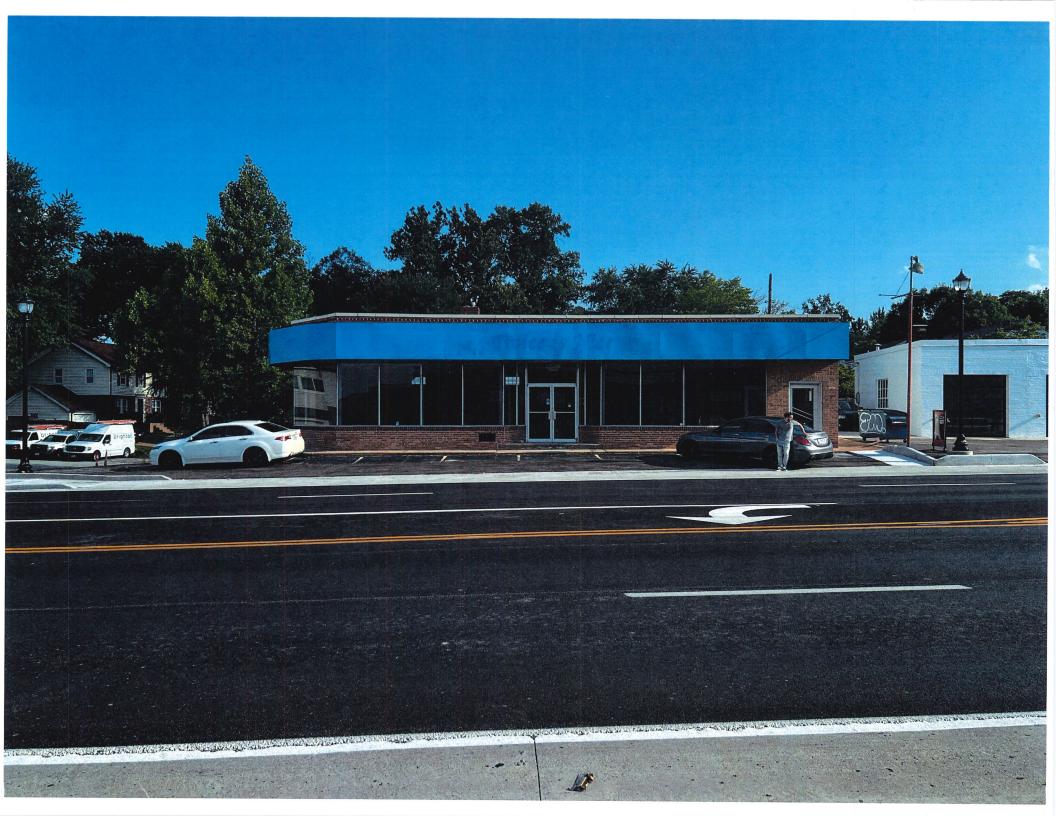

August 9, 2023

Amin Awwad 1158 Briarhurst Drive Manchester, MO 63021

Shadi Abu-Amer 13206 Autumn Trails Court St. Louis, MO 63141

SENT VIA EMAIL: aminawwad19@yahoo.com; shadi7590@aol.com

SUBJECT: PZ-3-24; 10424 Manchester Road – Smoke Depot Tobacco & Vape

Special Use Permit for Tobacco/Vape Products Store

Mr. Awwad and Mr. Abu-Amer:

The City of Kirkwood Public Services Department is in receipt of your application for a Special Use Permit for a Tobacco/Vape Products Store for the property known as 10424 Manchester Road. This item will be placed on the Planning and Zoning Commission agenda for its 7:00 p.m. meeting on Wednesday, August 23, 2023 at Kirkwood City Hall, 139 South Kirkwood Road. City Staff will make an introduction presentation regarding the request at this meeting. You, or your representative, should attend this meeting to present this item to the Commission and answer any questions the Commission members may have.