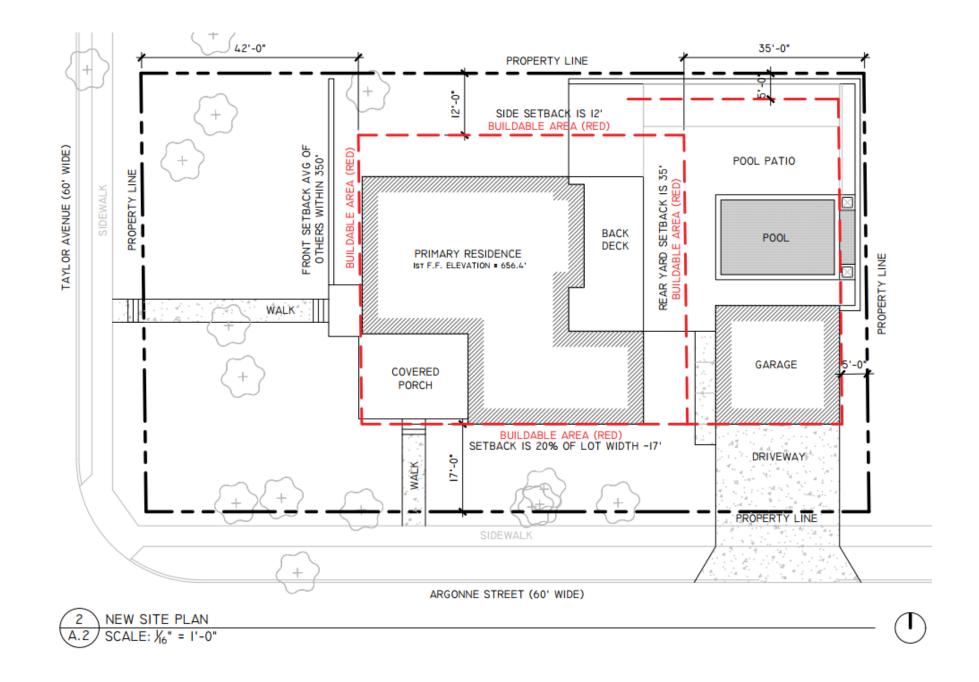

| 1. | Property Address    | 102 N Taylor                                                                                                |
|----|---------------------|-------------------------------------------------------------------------------------------------------------|
| 2. | Property Status     | Local Landmark Designation                                                                                  |
|    |                     | National Register of Historic Places                                                                        |
|    |                     | S Within a Historic District                                                                                |
| 3. | Name of Applicant   | Nick Adams                                                                                                  |
|    | Mailing Address     | 211 Papin Ave                                                                                               |
|    | City/State St       | Louis, MO Zip Code 63119                                                                                    |
|    | Office Phone _(     | ) Cell Phone (314) 971 - 0950                                                                               |
|    | Home Phone _(       | ) E-Mail nick@mademandesign.com                                                                             |
| 4. | Relationship of App | licant to Property                                                                                          |
|    | □ Owner             | Contractor     Architect     Attorney                                                                       |
|    | Other – Pleas       | se specify                                                                                                  |
| 5. | Existing Building U | se Residential                                                                                              |
| 6. | Proposed Building   | Use Residential                                                                                             |
|    |                     | <b>0</b> – <b>0</b>                                                                                         |
| 7. | Proposed Change to  | $oldsymbol{o}$ $oldsymbol{C}$ Primary Structure $\Box$ Accessory Structure $oldsymbol{C}$ Landscape Element |
| 8. | Nature of Proposed  | Change                                                                                                      |
|    | O Demolition        | U Window Configuration                                                                                      |
|    | Addition            | Sign Erection or Placement                                                                                  |
|    | Alteration to E     | Exterior L Fence                                                                                            |
|    | New Construc        | ction Solution Landscape or Hardscape Element CITY OF KIRKWOOD PUBLIC WORKS DEPARTMENT                      |
|    | Other – Please      | e Specify                                                                                                   |