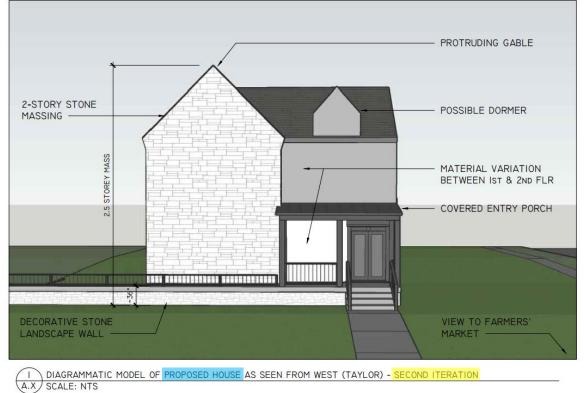

I PHOTOGRAPH OF EXISTING HOUSE - SEEN FROM WEST (TAYLOR)

2 PHOTOGRAPH OF NEIGHBORING 'SISTER' HOUSE TO NORTH - SEEN FROM WEST (TAYLOR) A.X. SCALE: NTS

18

2 DIAGRAMMATIC MODEL OF PROPOSED HOUSE AS SEEN FROM WEST (TAYLOR) - THIRD ITERATION