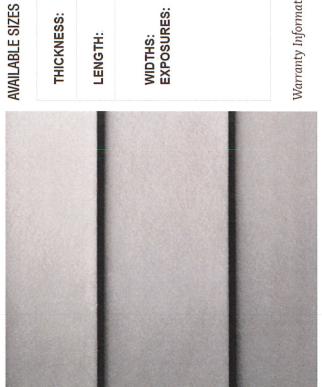

James Hardi 8" Exposure in Smooth Painted White

| THICKNESS:       0.312"         LENGTH:       144" boards         UENGTH:       144" boards         WIDTHS:       9.25"       12"         WIDTHS:       8"       10.75"         EXPOSURES:       8"       10.75"         6.25"       5.26"       4"         7.25"       8.25"         6"       7" | SS: 0.312"<br>144" board<br>9.25"<br>8"<br>5"<br>6"<br>6" | AVAILADLE 312E3       |             |               |
|---------------------------------------------------------------------------------------------------------------------------------------------------------------------------------------------------------------------------------------------------------------------------------------------------|-----------------------------------------------------------|-----------------------|-------------|---------------|
| 144" board<br>9.25"<br>8"<br>6.25"<br>5"<br>7.25"<br>6"                                                                                                                                                                                                                                           | 144" board<br>9.25"<br>8"<br>5"<br>7.25"<br>6"            | THICKNESS:            | 0.312"      |               |
| 9.25"<br>9.25"<br>6.25"<br>5"<br>6"                                                                                                                                                                                                                                                               | 9.25"<br>8"<br>6.25"<br>5"<br>6"                          | LENGTH:               | 144" bos    | ards          |
|                                                                                                                                                                                                                                                                                                   | 6.25"<br>5"<br>7.25"<br>6"                                | WIDTHS:<br>EXPOSURES: | 9.25"<br>8" | 12"<br>10.75" |
|                                                                                                                                                                                                                                                                                                   | 6"<br>6                                                   |                       | 6.25"<br>5" | 5.25"<br>4"   |
|                                                                                                                                                                                                                                                                                                   | Morrouty Information >                                    |                       | 7.25"<br>6" | 8.25"<br>7"   |