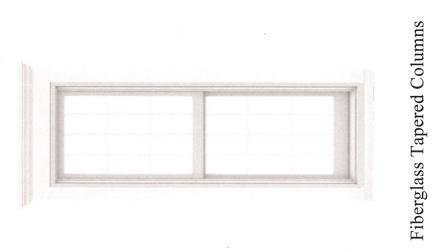

# WINDOWS:

- double hung
- mostly divided
- few transoms
- few bays
- with & w/out shutters

Anderson Windows

400 SERIES WOODWRIGHT® DOUBLE-HUNG