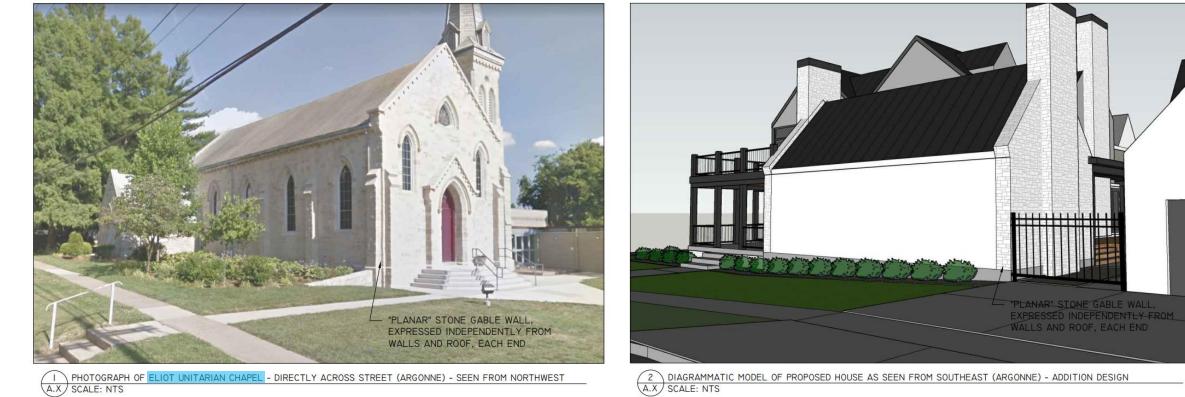

I PHOTOGRAPH OF EXISTING HOUSE - SEEN FROM WEST (TAYLOR)

2 PHOTOGRAPH OF NEIGHBORING 'SISTER' HOUSE TO NORTH - SEEN FROM WEST (TAYLOR) A.X. SCALE: NTS

18

2 DIAGRAMMATIC MODEL OF PROPOSED HOUSE AS SEEN FROM WEST (TAYLOR) - THIRD ITERATION

2 DIAGRAMMATIC MODEL OF PROPOSED HOUSE AS SEEN FROM SOUTHEAST (ARGONNE) - ADDITION DESIGN A.X SCALE: NTS

Kirkwood Landmarks Commission