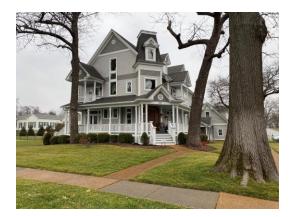

I PHOTOGRAPH OF EXISTING HOUSE - SEEN FROM WEST (TAYLOR)

2 PHOTOGRAPH OF NEIGHBORING 'SISTER' HOUSE TO NORTH - SEEN FROM WEST (TAYLOR) A.X. SCALE: NTS

18

2 DIAGRAMMATIC MODEL OF PROPOSED HOUSE AS SEEN FROM WEST (TAYLOR) - THIRD ITERATION