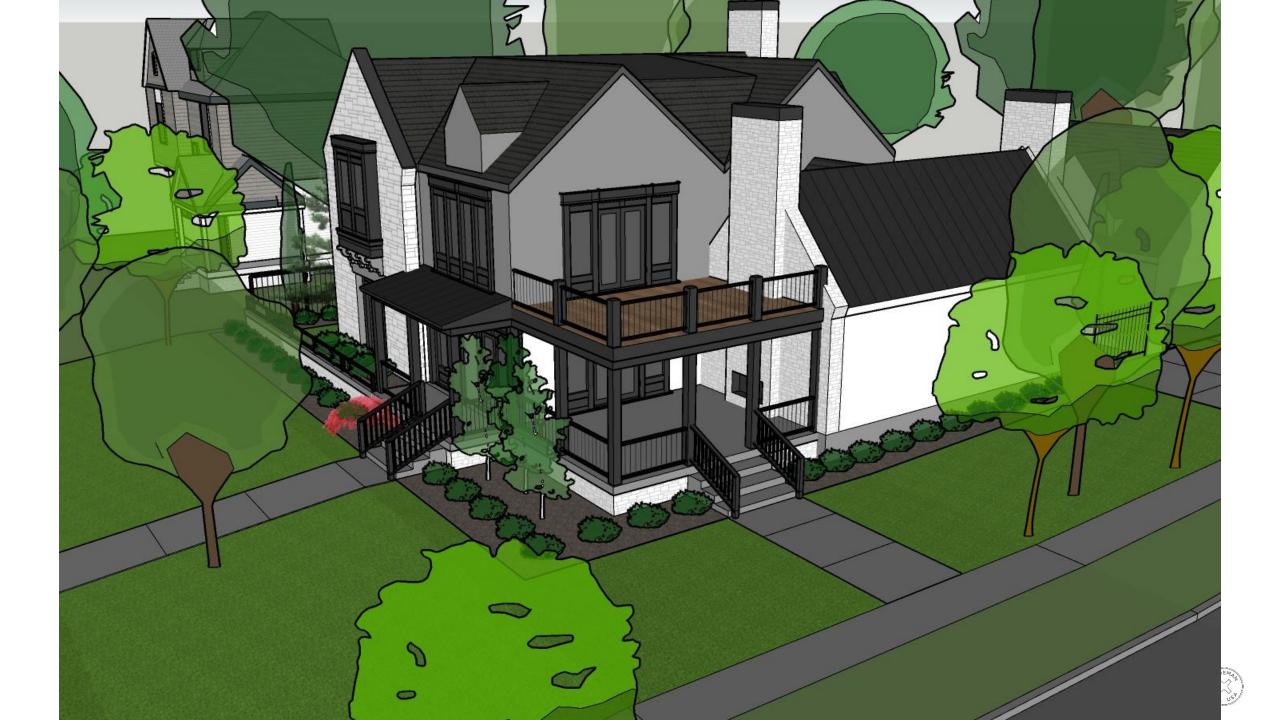

I PHOTOGRAPH OF EXISTING HOUSE - SEEN FROM WEST (TAYLOR)

2 PHOTOGRAPH OF NEIGHBORING 'SISTER' HOUSE TO NORTH - SEEN FROM WEST (TAYLOR) A.X. SCALE: NTS

18

2 DIAGRAMMATIC MODEL OF PROPOSED HOUSE AS SEEN FROM WEST (TAYLOR) - THIRD ITERATION

2 DIAGRAMMATIC MODEL OF PROPOSED HOUSE AS SEEN FROM SOUTHEAST (ARGONNE) - ADDITION DESIGN A.X SCALE: NTS

Kirkwood Landmarks Commission