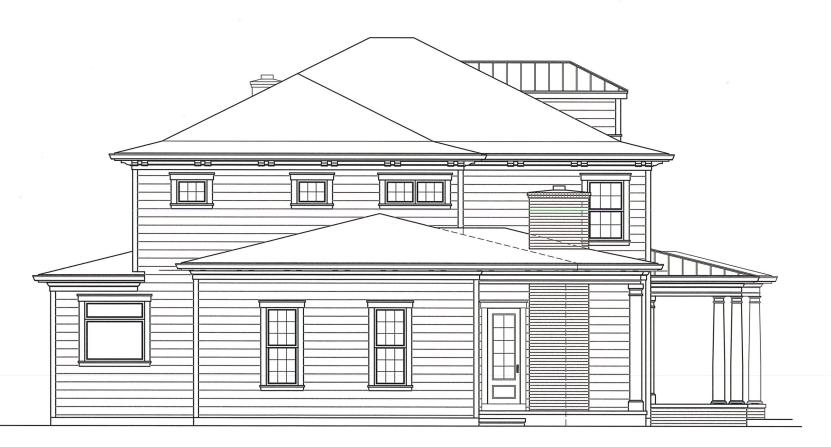

2 DIAGRAMMATIC MODEL OF PROPOSED HOUSE AS SEEN FROM SOUTHEAST (ARGONNE) - ADDITION DESIGN A.X SCALE: NTS

Kirkwood Landmarks Commission