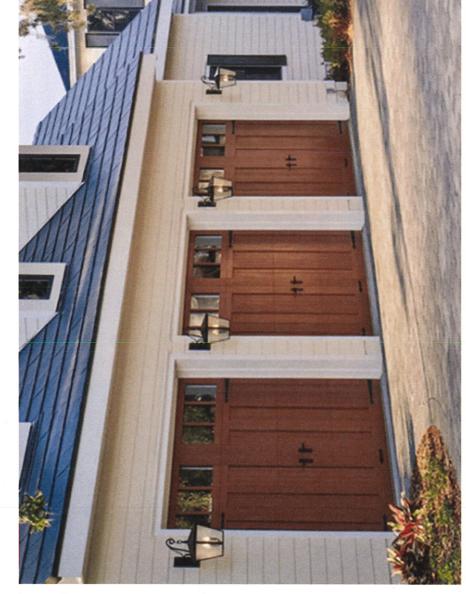

| 6"<br>6                                                   |                       | 6.25"<br>5" | 5.25"<br>4"   |
|                                                                                                                                                                                                                                                                                                   | Morrouty Information >                                    |                       | 7.25"<br>6" | 8.25"<br>7"   |









Anderson Windows

400 SERIES WOODWRIGHT® DOUBLE-HUNG