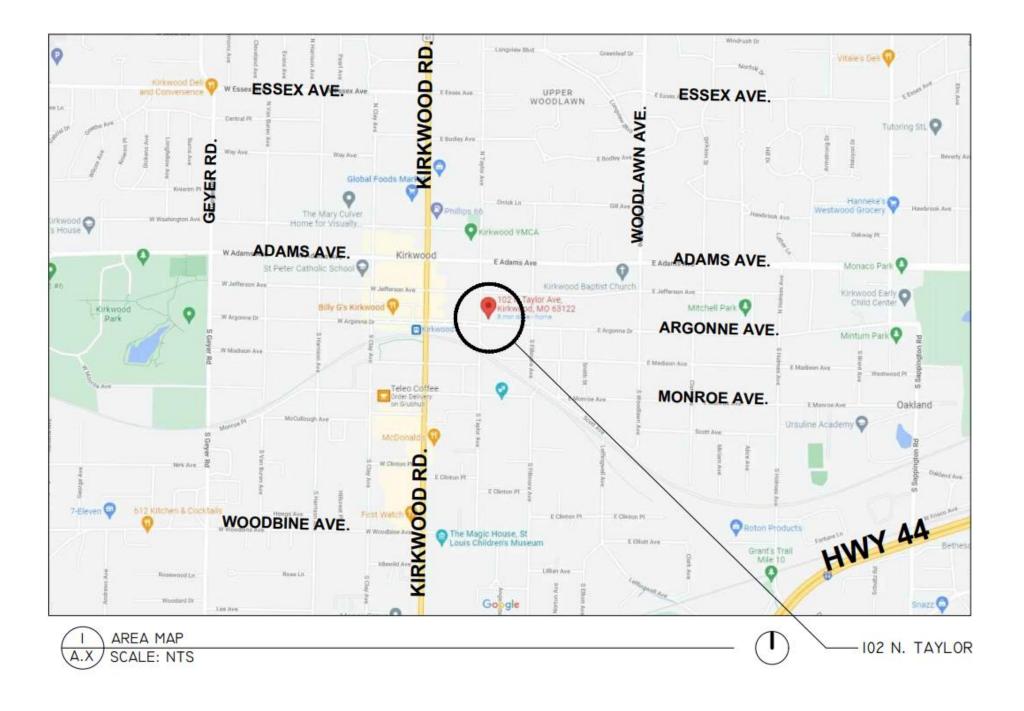

# 102 N. Taylor

#### 2023.1.4

#### owner: maryann reese

architect: mademan design, nick adams