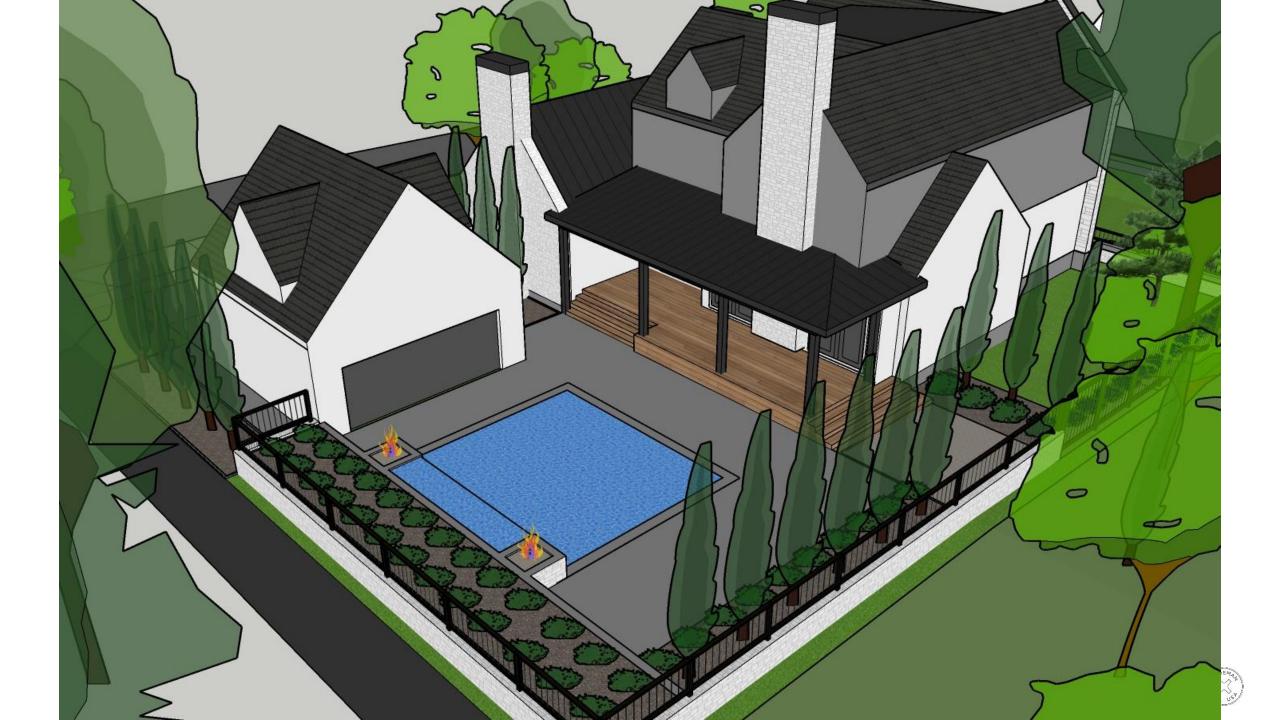

I PHOTOGRAPH OF EXISTING HOUSE - SEEN FROM WEST (TAYLOR)

2 PHOTOGRAPH OF NEIGHBORING 'SISTER' HOUSE TO NORTH - SEEN FROM WEST (TAYLOR) A.X. SCALE: NTS

18

2 DIAGRAMMATIC MODEL OF PROPOSED HOUSE AS SEEN FROM WEST (TAYLOR) - THIRD ITERATION

2 DIAGRAMMATIC MODEL OF PROPOSED HOUSE AS SEEN FROM SOUTHEAST (ARGONNE) - ADDITION DESIGN A.X SCALE: NTS

Kirkwood Landmarks Commission