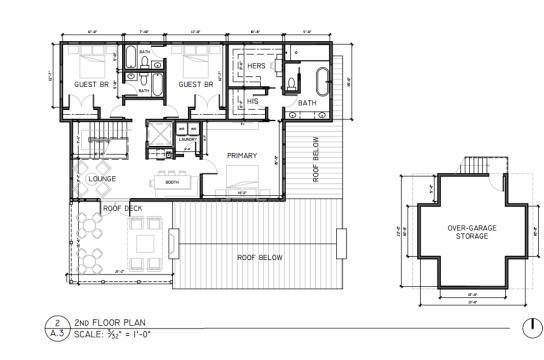

l styles - classical





















































area of focus

## architectural styles - contemporary























area of focus *materials* 





## lapped siding



shake



flat siding





stone





brick

stucco



area of focus common features





# ROOFS:

- hipped
- gabled
- gambrel
- commonly dormered



## MASSING:

- 2+ story height
- covered entry, large porches
- articulated façade/roof
- mix of materials



# WINDOWS:

- double hung
- mostly divided
- few transoms
- few bays
- with & w/out shutters



## TRIM:

 mostly simple, rectilinear, craftsman

*(ex: Victorian/Italianate variations)* 

- brackets common at eaves/bays
- few quoin corners
- few half-timber examples



area of focus preliminary architectural design 102 N Taylor











I PHOTOGRAPH OF EXISTING HOUSE - SEEN FROM WEST (TAYLOR)



2 PHOTOGRAPH OF NEIGHBORING 'SISTER' HOUSE TO NORTH - SEEN FROM WEST (TAYLOR) A.X. SCALE: NTS

18











2 DIAGRAMMATIC MODEL OF PROPOSED HOUSE AS SEEN FROM WEST (TAYLOR) - THIRD ITERATION



2 DIAGRAMMATIC MODEL OF PROPOSED HOUSE AS SEEN FROM SOUTHEAST (ARGONNE) - ADDITION DESIGN A.X SCALE: NTS











Kirkwood Landmarks Commission

#### **Application for Certificate of Appropriateness**

Please submit the application with supporting documentation by the first Wednesday of the month to the Building Department. Failure to supply sufficient information may result in the application being denied or postponed. It is recommended that you or your representative be present at the Landmarks Commission meeting on the second Wed