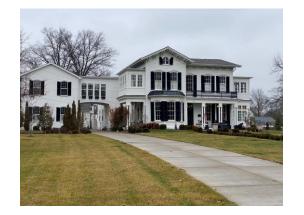

I PHOTOGRAPH OF EXISTING HOUSE - SEEN FROM WEST (TAYLOR)

2 PHOTOGRAPH OF NEIGHBORING 'SISTER' HOUSE TO NORTH - SEEN FROM WEST (TAYLOR) A.X. SCALE: NTS

18

2 DIAGRAMMATIC MODEL OF PROPOSED HOUSE AS SEEN FROM WEST (TAYLOR) - THIRD ITERATION

2 DIAGRAMMATIC MODEL OF PROPOSED HOUSE AS SEEN FROM SOUTHEAST (ARGONNE) - ADDITION DESIGN A.X SCALE: NTS

Kirkwood Landmarks Commission