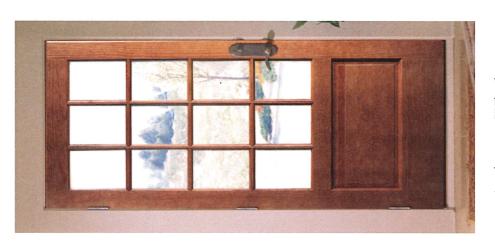

# WINDOWS:

- double hung
- mostly divided
- few transoms
- few bays
- with & w/out shutters