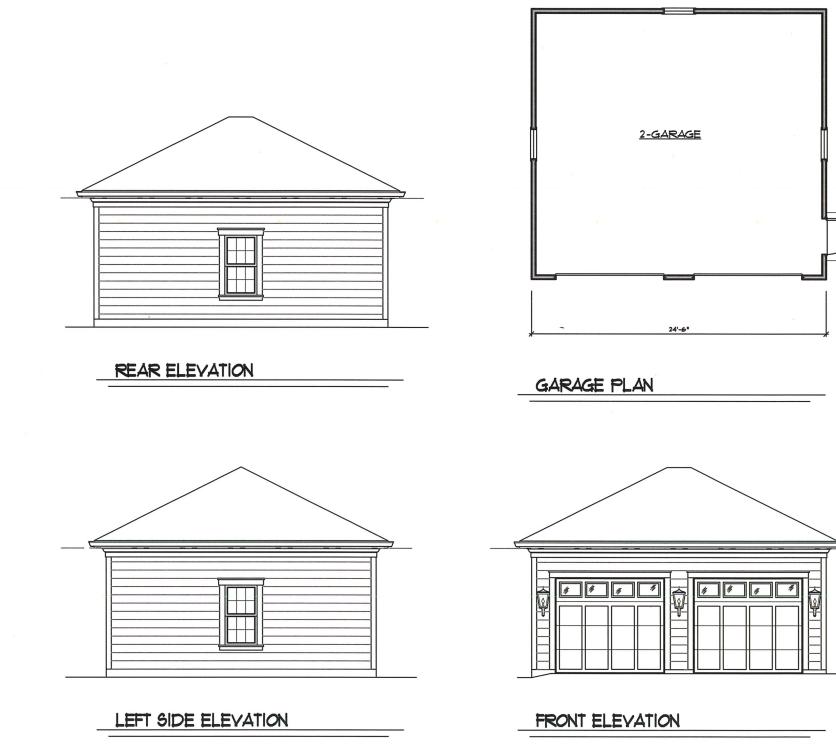

I PHOTOGRAPH OF EXISTING HOUSE - SEEN FROM WEST (TAYLOR)

2 PHOTOGRAPH OF NEIGHBORING 'SISTER' HOUSE TO NORTH - SEEN FROM WEST (TAYLOR) A.X. SCALE: NTS

18

2 DIAGRAMMATIC MODEL OF PROPOSED HOUSE AS SEEN FROM WEST (TAYLOR) - THIRD ITERATION

2 DIAGRAMMATIC MODEL OF PROPOSED HOUSE AS SEEN FROM SOUTHEAST (ARGONNE) - ADDITION DESIGN A.X SCALE: NTS

Kirkwood Landmarks Commission