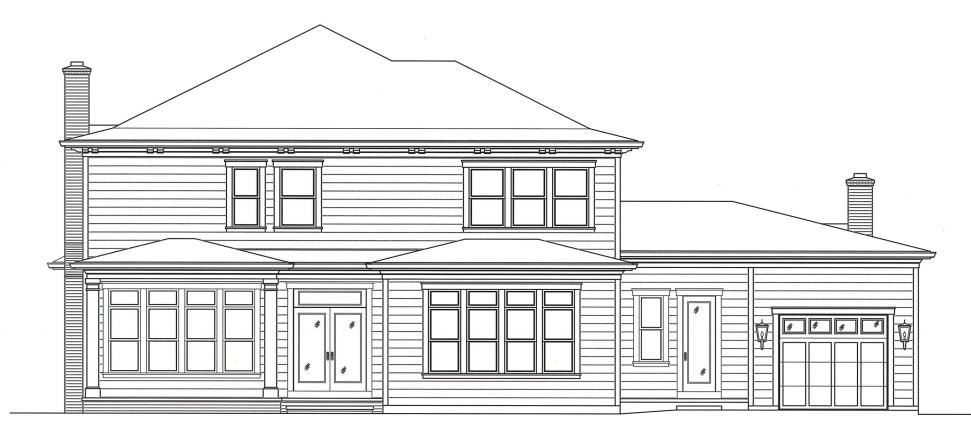

I PHOTOGRAPH OF EXISTING HOUSE - SEEN FROM WEST (TAYLOR)

2 PHOTOGRAPH OF NEIGHBORING 'SISTER' HOUSE TO NORTH - SEEN FROM WEST (TAYLOR) A.X. SCALE: NTS

18

2 DIAGRAMMATIC MODEL OF PROPOSED HOUSE AS SEEN FROM WEST (TAYLOR) - THIRD ITERATION