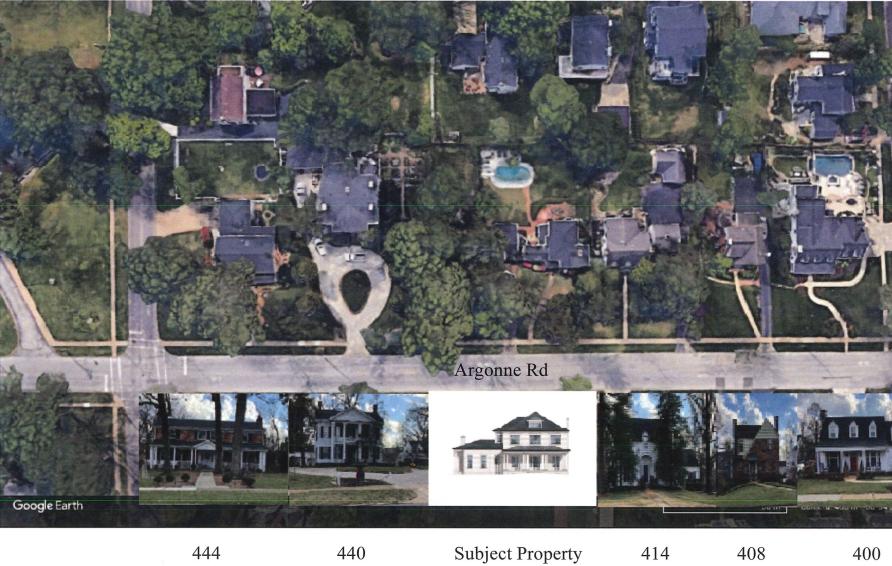

# 418 E Argonne Rd.

JAN 0 4 2023

FRONT ELEVATION

RIGHT SIDE ELEVATION

REAR ELEVATION

LEFT SIDE ELEVATION

RIGHT SIDE ELEVATION

Subject Property 