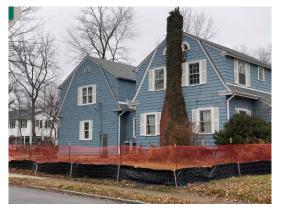

I PHOTOGRAPH OF EXISTING HOUSE - SEEN FROM WEST (TAYLOR)

2 PHOTOGRAPH OF NEIGHBORING 'SISTER' HOUSE TO NORTH - SEEN FROM WEST (TAYLOR) A.X. SCALE: NTS

18

2 DIAGRAMMATIC MODEL OF PROPOSED HOUSE AS SEEN FROM WEST (TAYLOR) - THIRD ITERATION