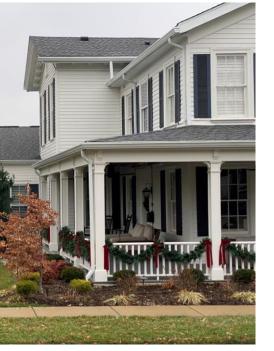

I PHOTOGRAPH OF EXISTING HOUSE - SEEN FROM WEST (TAYLOR)

2 PHOTOGRAPH OF NEIGHBORING 'SISTER' HOUSE TO NORTH - SEEN FROM WEST (TAYLOR) A.X. SCALE: NTS

18

2 DIAGRAMMATIC MODEL OF PROPOSED HOUSE AS SEEN FROM WEST (TAYLOR) - THIRD ITERATION