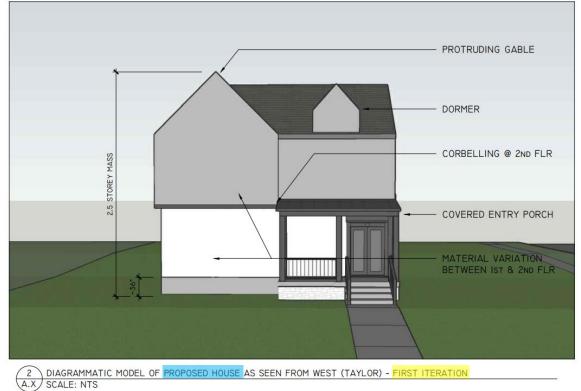

I PHOTOGRAPH OF EXISTING HOUSE - SEEN FROM WEST (TAYLOR)

2 PHOTOGRAPH OF NEIGHBORING 'SISTER' HOUSE TO NORTH - SEEN FROM WEST (TAYLOR) A.X. SCALE: NTS

18

2 DIAGRAMMATIC MODEL OF PROPOSED HOUSE AS SEEN FROM WEST (TAYLOR) - THIRD ITERATION