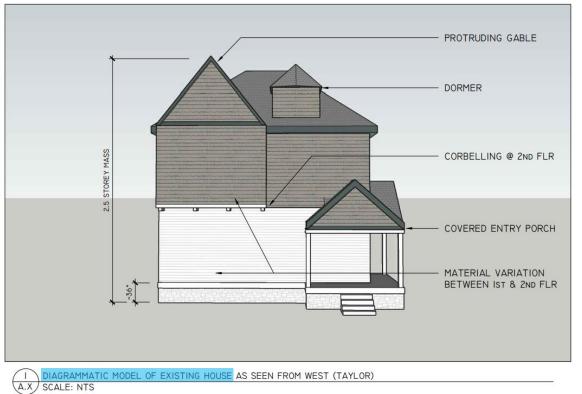

I PHOTOGRAPH OF EXISTING HOUSE - SEEN FROM WEST (TAYLOR)

2 PHOTOGRAPH OF NEIGHBORING 'SISTER' HOUSE TO NORTH - SEEN FROM WEST (TAYLOR) A.X. SCALE: NTS

18

2 DIAGRAMMATIC MODEL OF PROPOSED HOUSE AS SEEN FROM WEST (TAYLOR) - THIRD ITERATION