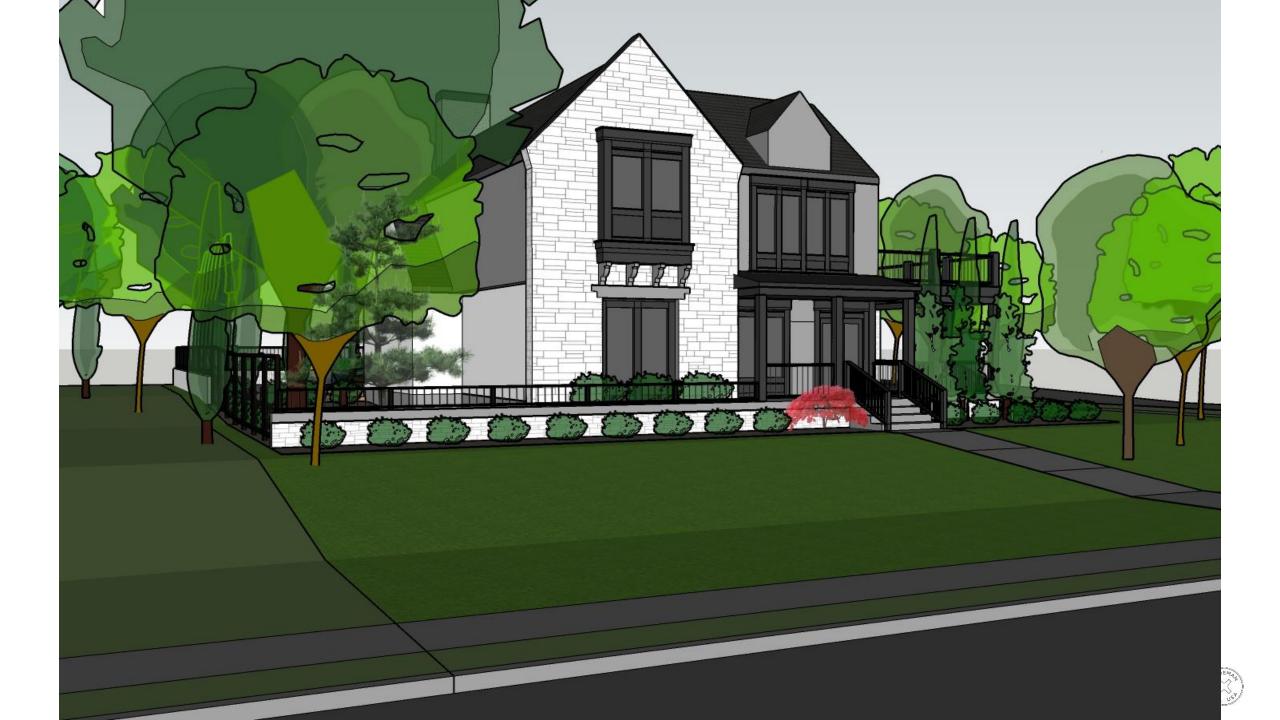

I PHOTOGRAPH OF EXISTING HOUSE - SEEN FROM WEST (TAYLOR)

2 PHOTOGRAPH OF NEIGHBORING 'SISTER' HOUSE TO NORTH - SEEN FROM WEST (TAYLOR) A.X. SCALE: NTS

18

2 DIAGRAMMATIC MODEL OF PROPOSED HOUSE AS SEEN FROM WEST (TAYLOR) - THIRD ITERATION

2 DIAGRAMMATIC MODEL OF PROPOSED HOUSE AS SEEN FROM SOUTHEAST (ARGONNE) - ADDITION DESIGN A.X SCALE: NTS

Kirkwood Landmarks Commission