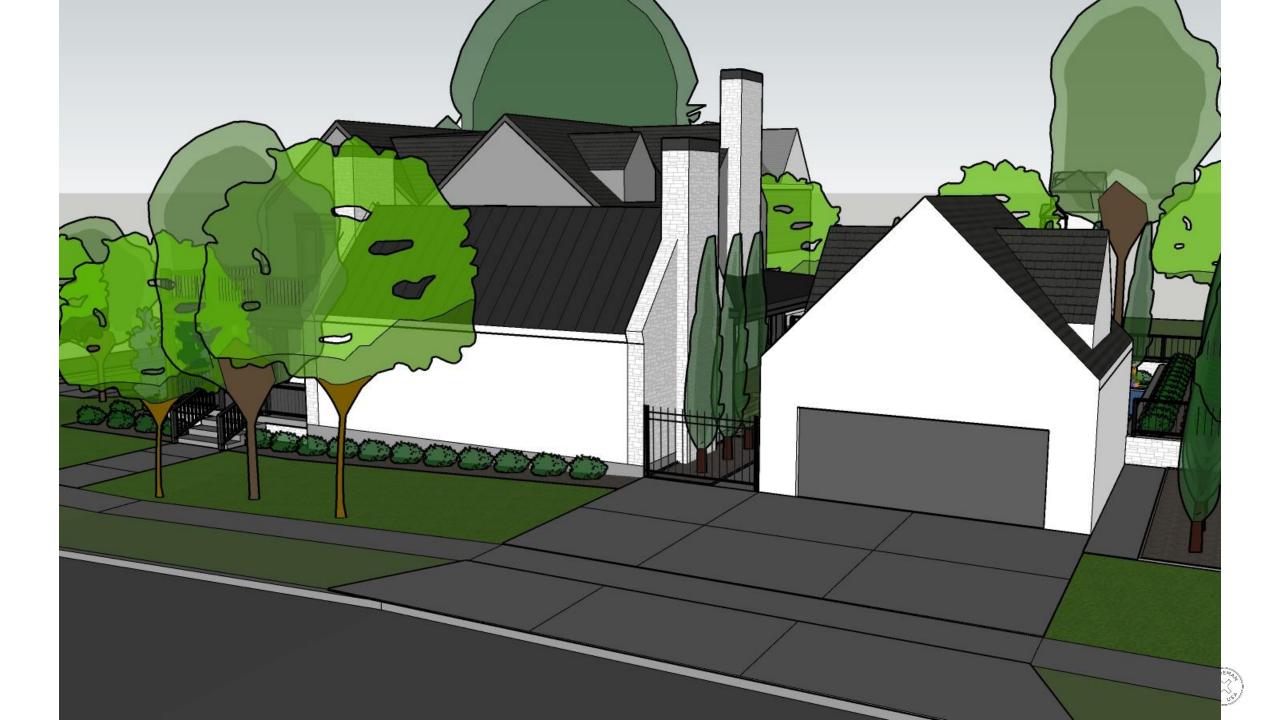

I PHOTOGRAPH OF EXISTING HOUSE - SEEN FROM WEST (TAYLOR)

2 PHOTOGRAPH OF NEIGHBORING 'SISTER' HOUSE TO NORTH - SEEN FROM WEST (TAYLOR) A.X. SCALE: NTS

18

2 DIAGRAMMATIC MODEL OF PROPOSED HOUSE AS SEEN FROM WEST (TAYLOR) - THIRD ITERATION

2 DIAGRAMMATIC MODEL OF PROPOSED HOUSE AS SEEN FROM SOUTHEAST (ARGONNE) - ADDITION DESIGN A.X SCALE: NTS

Kirkwood Landmarks Commission