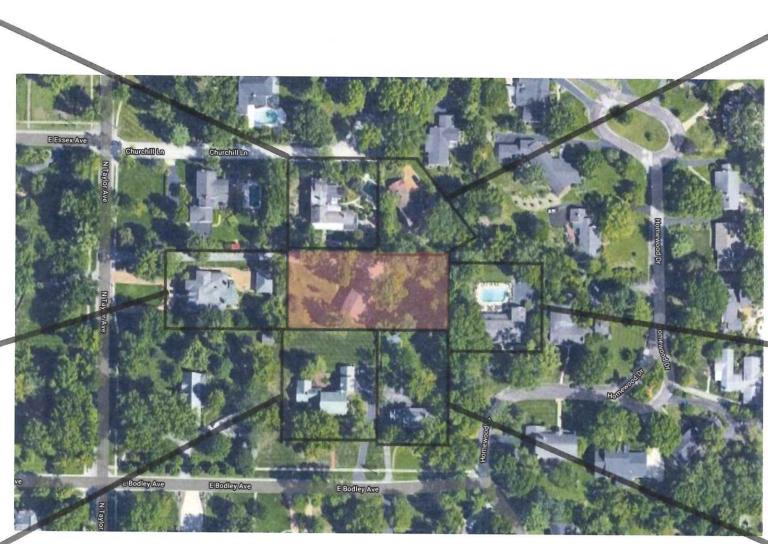

### **III.** Certificates of Appropriateness – New Business

a. Case #6-2022, 562 N. Taylor Avenue (North Taylor Historic District) – Darryl Labruyere, Monte Herring and property owners Brandon and Elaine Coleman presented concept plans for a new house and attached garages for the property. The house will be oriented to the circular driveway easement on the subdivision plat with the front door facing the front door of the adjacent house at 598 N. Taylor. The house will have low roof slopes and an exterior of painted brick with limestone lintels and surrounds similar to the new home being constructed 324 N. Taylor. Parts of the second floor will be clad in Hardie lap board painted to match the brick. The architecture will be similar in style to 519 and 520 N. Taylor in the historic district. The Commission gave feedback to the applicant that the house style and materials were headed in the right direction and to bring the final design to a subsequent meeting.

# Neighborhood Context Photos

The Coleman Residence 562 North Taylor Avenue Kirkwood, MO 63122