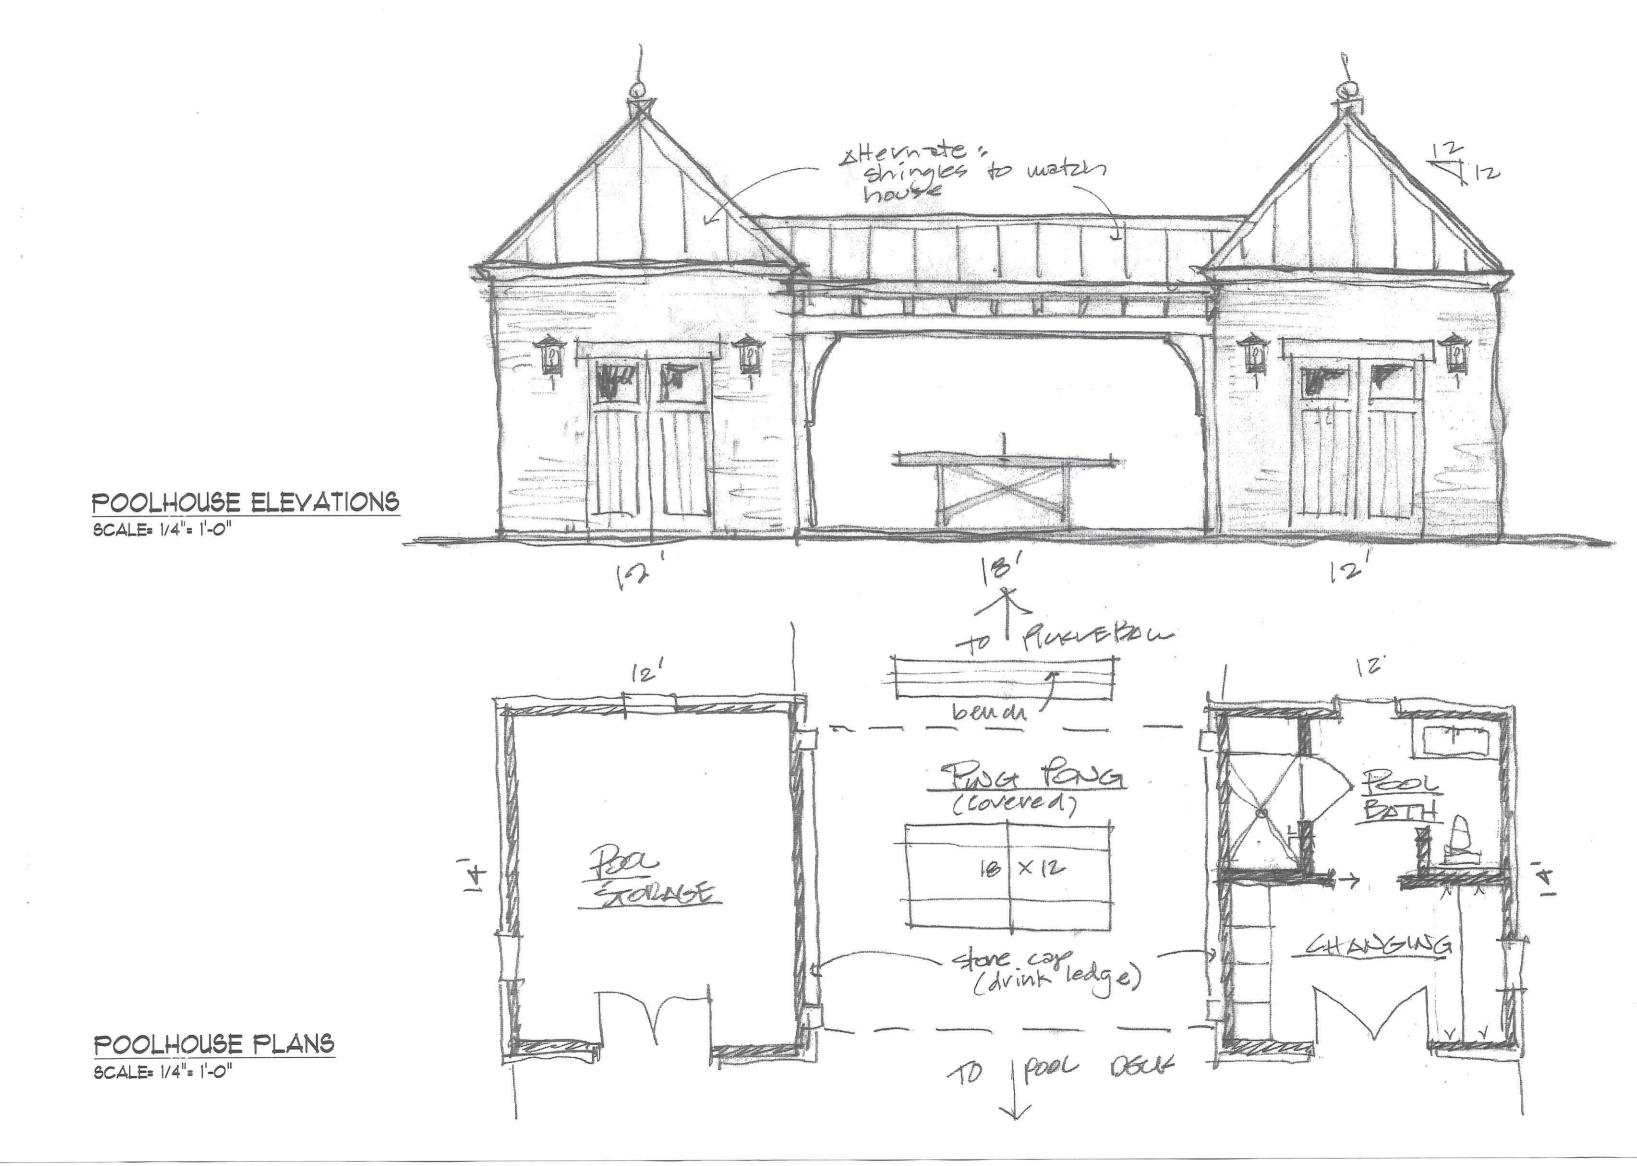

| 1. | Property Address                                                         | 562 North Taylor                                                |  |  |  |  |  |  |  |
|----|--------------------------------------------------------------------------|-----------------------------------------------------------------|--|--|--|--|--|--|--|
| 2. | Property Status                                                          | Local Landmark Designation                                      |  |  |  |  |  |  |  |
|    |                                                                          | National Register of Historic Places                            |  |  |  |  |  |  |  |
|    |                                                                          | Within a Historic District                                      |  |  |  |  |  |  |  |
| 3. | Name of Applicant Darryl Labruyere- DL Design, inc                       |                                                                 |  |  |  |  |  |  |  |
|    | Mailing Address                                                          | 10135 Manchester Road, Suite 201                                |  |  |  |  |  |  |  |
|    |                                                                          | arson Woods, MO Zip Code 63122                                  |  |  |  |  |  |  |  |
|    | Office Phone (3                                                          | 14 )462-9001 Cell Phone ( )                                     |  |  |  |  |  |  |  |
|    | Home Phone _(                                                            | ) E-Mail dlabruyere@dldesign.com                                |  |  |  |  |  |  |  |
| 4. | Relationship of App                                                      | icant to Property                                               |  |  |  |  |  |  |  |
|    | Owner                                                                    | Contractor Architect Lawyer                                     |  |  |  |  |  |  |  |
|    | Other – Please specify Designer/President of licensed architectural firm |                                                                 |  |  |  |  |  |  |  |
| 5. | Existing Building Us                                                     | е                                                               |  |  |  |  |  |  |  |
| 6. | Proposed Building L                                                      | se Single Family Residence                                      |  |  |  |  |  |  |  |
| 7. | Proposed Change to                                                       | Primary Structure     Accessory Structure     Landscape Element |  |  |  |  |  |  |  |
| 8. | Nature of Proposed                                                       |                                                                 |  |  |  |  |  |  |  |
|    | Demolition                                                               |                                                                 |  |  |  |  |  |  |  |
|    | Addition                                                                 | Sign Erection or Placement                                      |  |  |  |  |  |  |  |
|    | Alteration to E                                                          | xterior Fence                                                   |  |  |  |  |  |  |  |
|    | New Construct                                                            | tion Landscape or Hardscape Element                             |  |  |  |  |  |  |  |
|    | Other – Pleas                                                            | e Specify                                                       |  |  |  |  |  |  |  |
| 9. | Description of Propo                                                     | car garage and golf cart storage.                               |  |  |  |  |  |  |  |
| to |                                                                          |                                                                 |  |  |  |  |  |  |  |