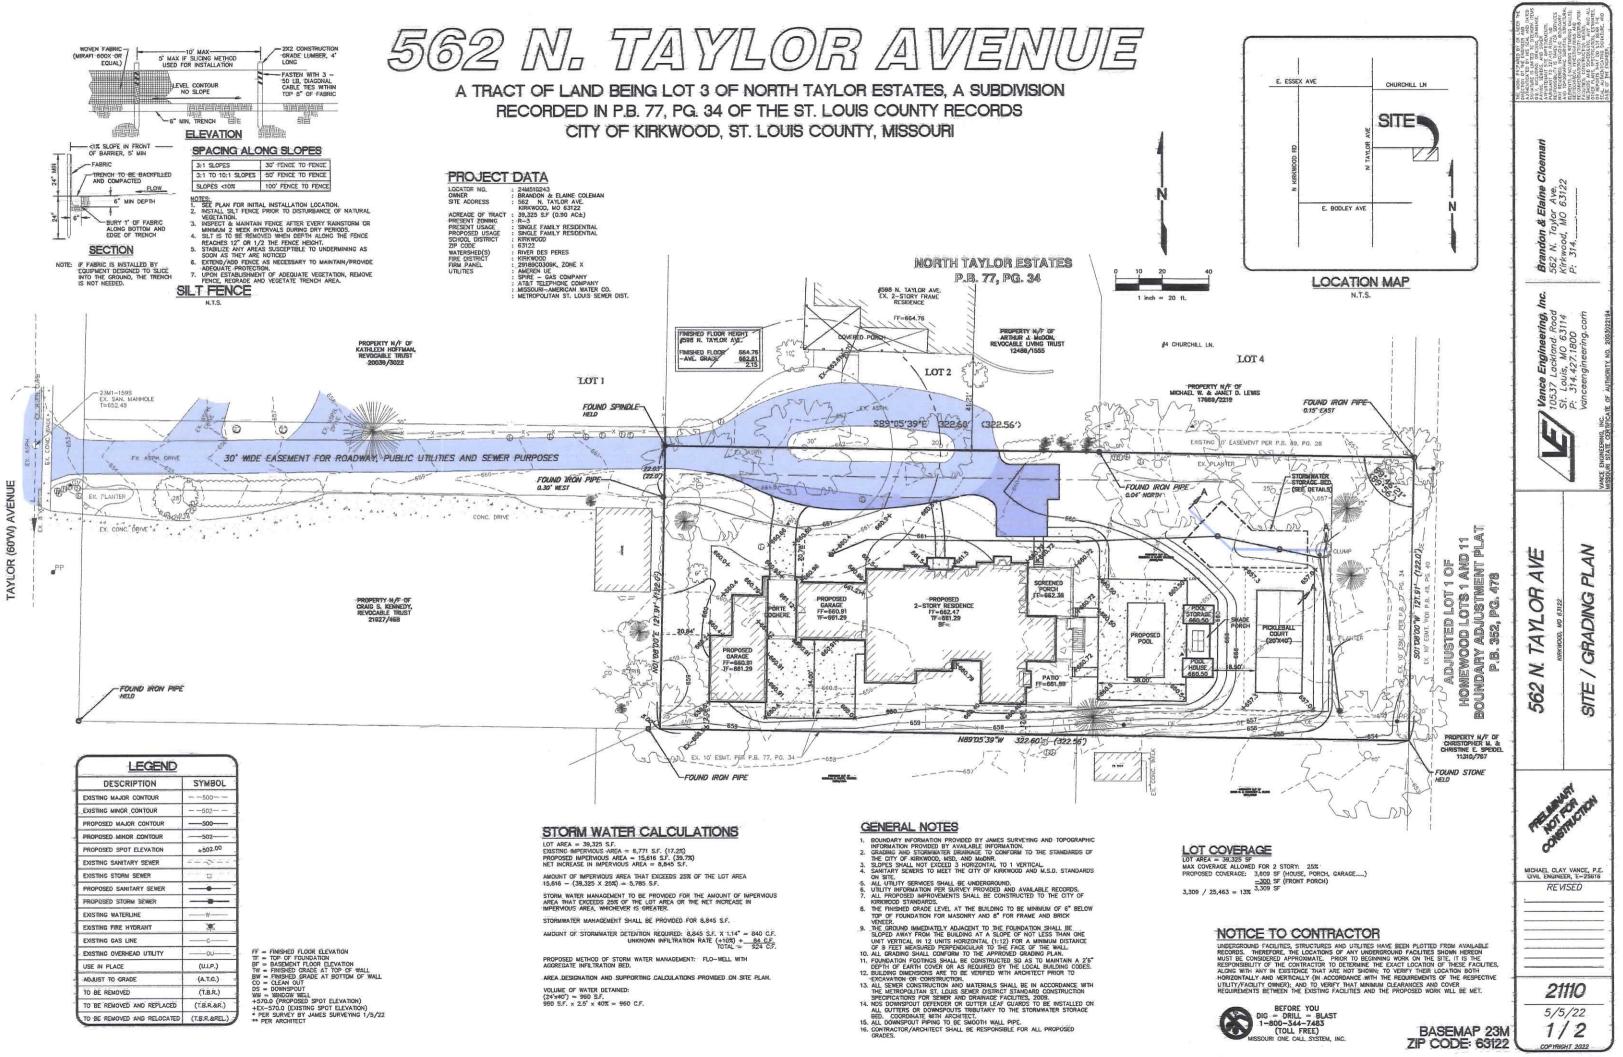

### **III.** Certificates of Appropriateness – New Business

a. Case #6-2022, 562 N. Taylor Avenue (North Taylor Historic District) – Darryl Labruyere, Monte Herring and property owners Brandon and Elaine Coleman presented concept plans for a new house and attached garages for the property. The house will be oriented to the circular driveway easement on the subdivision plat with the front door facing the front door of the adjacent house at 598 N. Taylor. The house will have low roof slopes and an exterior of painted brick with limestone lintels and surrounds similar to the new home being constructed 324 N. Taylor. Parts of the second floor will be clad in Hardie lap board painted to match the brick. The architecture will be similar in style to 519 and 520 N. Taylor in the historic district. The Commission gave feedback to the applicant that the house style and materials were headed in the right direction and to bring the final design to a subsequent meeting.

| 1. | Property Address                                                         | 562 North Taylor                                                |  |  |  |  |  |  |  |
|----|--------------------------------------------------------------------------|-----------------------------------------------------------------|--|--|--|--|--|--|--|
| 2. | Property Status                                                          | Local Landmark Designation                                      |  |  |  |  |  |  |  |
|    |                                                                          | National Register of Historic Places                            |  |  |  |  |  |  |  |
|    |                                                                          | Within a Historic District                                      |  |  |  |  |  |  |  |
| 3. | Name of Applicant Darryl Labruyere- DL Design, inc                       |                                                                 |  |  |  |  |  |  |  |
|    | Mailing Address                                                          | 10135 Manchester Road, Suite 201                                |  |  |  |  |  |  |  |
|    |                                                                          | arson Woods, MO Zip Code 63122                                  |  |  |  |  |  |  |  |
|    | Office Phone (3                                                          | 14 )462-9001 Cell Phone ( )                                     |  |  |  |  |  |  |  |
|    | Home Phone _(                                                            | ) E-Mail dlabruyere@dldesign.com                                |  |  |  |  |  |  |  |
| 4. | Relationship of App                                                      | icant to Property                                               |  |  |  |  |  |  |  |
|    | Owner                                                                    | Contractor Architect Lawyer                                     |  |  |  |  |  |  |  |
|    | Other – Please specify Designer/President of licensed architectural firm |                                                                 |  |  |  |  |  |  |  |
| 5. | Existing Building Us                                                     | е                                                               |  |  |  |  |  |  |  |
| 6. | Proposed Building L                                                      | se Single Family Residence                                      |  |  |  |  |  |  |  |
| 7. | Proposed Change to                                                       | Primary Structure     Accessory Structure     Landscape Element |  |  |  |  |  |  |  |
| 8. | Nature of Proposed                                                       |                                                                 |  |  |  |  |  |  |  |
|    | Demolition                                                               |                                                                 |  |  |  |  |  |  |  |
|    | Addition                                                                 | Sign Erection or Placement                                      |  |  |  |  |  |  |  |
|    | Alteration to E                                                          | xterior Fence                                                   |  |  |  |  |  |  |  |
|    | New Construct                                                            | tion Landscape or Hardscape Element                             |  |  |  |  |  |  |  |
|    | Other – Pleas                                                            | e Specify                                                       |  |  |  |  |  |  |  |
| 9. | Description of Propo                                                     | car garage and golf cart storage.                               |  |  |  |  |  |  |  |
| to |                                                                          |                                                                 |  |  |  |  |  |  |  |