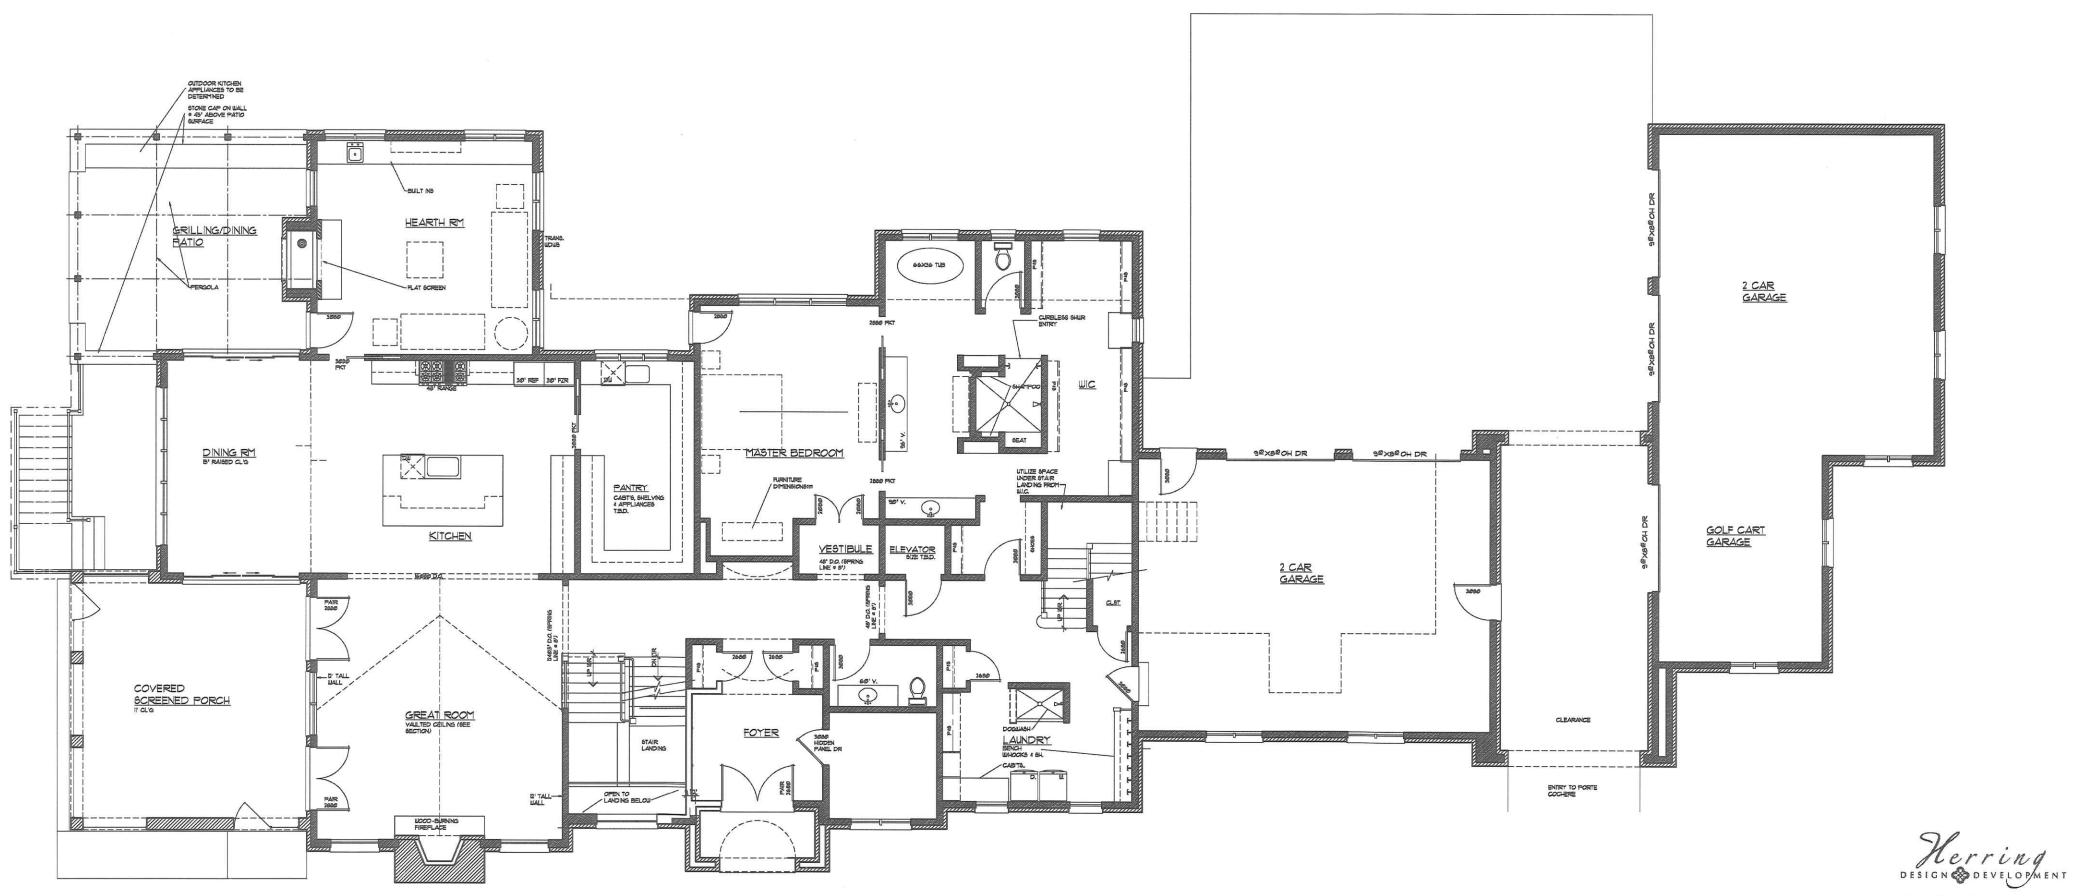

### **III.** Certificates of Appropriateness – New Business

a. Case #6-2022, 562 N. Taylor Avenue (North Taylor Historic District) – Darryl Labruyere, Monte Herring and property owners Brandon and Elaine Coleman presented concept plans for a new house and attached garages for the property. The house will be oriented to the circular driveway easement on the subdivision plat with the front door facing the front door of the adjacent house at 598 N. Taylor. The house will have low roof slopes and an exterior of painted brick with limestone lintels and surrounds similar to the new home being constructed 324 N. Taylor. Parts of the second floor will be clad in Hardie lap board painted to match the brick. The architecture will be similar in style to 519 and 520 N. Taylor in the historic district. The Commission gave feedback to the applicant that the house style and materials were headed in the right direction and to bring the final design to a subsequent meeting.

| 1. | Property Address                                                         | 562 North Taylor                                                |  |  |  |  |  |  |  |
|----|--------------------------------------------------------------------------|-----------------------------------------------------------------|--|--|--|--|--|--|--|
| 2. | Property Status                                                          | Local Landmark Designation                                      |  |  |  |  |  |  |  |
|    |                                                                          | National Register of Historic Places                            |  |  |  |  |  |  |  |
|    |                                                                          | Within a Historic District                                      |  |  |  |  |  |  |  |
| 3. | Name of Applicant Darryl Labruyere- DL Design, inc                       |                                                                 |  |  |  |  |  |  |  |
|    | Mailing Address                                                          | 10135 Manchester Road, Suite 201                                |  |  |  |  |  |  |  |
|    |                                                                          | arson Woods, MO Zip Code 63122                                  |  |  |  |  |  |  |  |
|    | Office Phone (3                                                          | 14 )462-9001 Cell Phone ( )                                     |  |  |  |  |  |  |  |
|    | Home Phone _(                                                            | ) E-Mail dlabruyere@dldesign.com                                |  |  |  |  |  |  |  |
| 4. | Relationship of App                                                      | icant to Property                                               |  |  |  |  |  |  |  |
|    | Owner                                                                    | Contractor Architect Lawyer                                     |  |  |  |  |  |  |  |
|    | Other – Please specify Designer/President of licensed architectural firm |                                                                 |  |  |  |  |  |  |  |
| 5. | Existing Building Us                                                     | е                                                               |  |  |  |  |  |  |  |
| 6. | Proposed Building L                                                      | se Single Family Residence                                      |  |  |  |  |  |  |  |
| 7. | Proposed Change to                                                       | Primary Structure     Accessory Structure     Landscape Element |  |  |  |  |  |  |  |
| 8. | Nature of Proposed                                                       |                                                                 |  |  |  |  |  |  |  |
|    | Demolition                                                               |                                                                 |  |  |  |  |  |  |  |
|    | Addition                                                                 | Sign Erection or Placement                                      |  |  |  |  |  |  |  |
|    | Alteration to E                                                          | xterior Fence                                                   |  |  |  |  |  |  |  |
|    | New Construct                                                            | tion Landscape or Hardscape Element                             |  |  |  |  |  |  |  |
|    | Other – Pleas                                                            | e Specify                                                       |  |  |  |  |  |  |  |
| 9. | Description of Propo                                                     | car garage and golf cart storage.                               |  |  |  |  |  |  |  |
| to |                                                                          |                                                                 |  |  |  |  |  |  |  |

P

1

10/16

SCALE: 1/8" = 1'-0'

>

The Coleman Residence 562 North Taylor Avenue Kirkwood, MÖ 63122

307 CENTRAL PLACE KIRKWOOD, MO 63122 314.276.3781

FIRST FLOOR PLAN SCALE: 1/8' = 1'-0' 3618 50. FT.