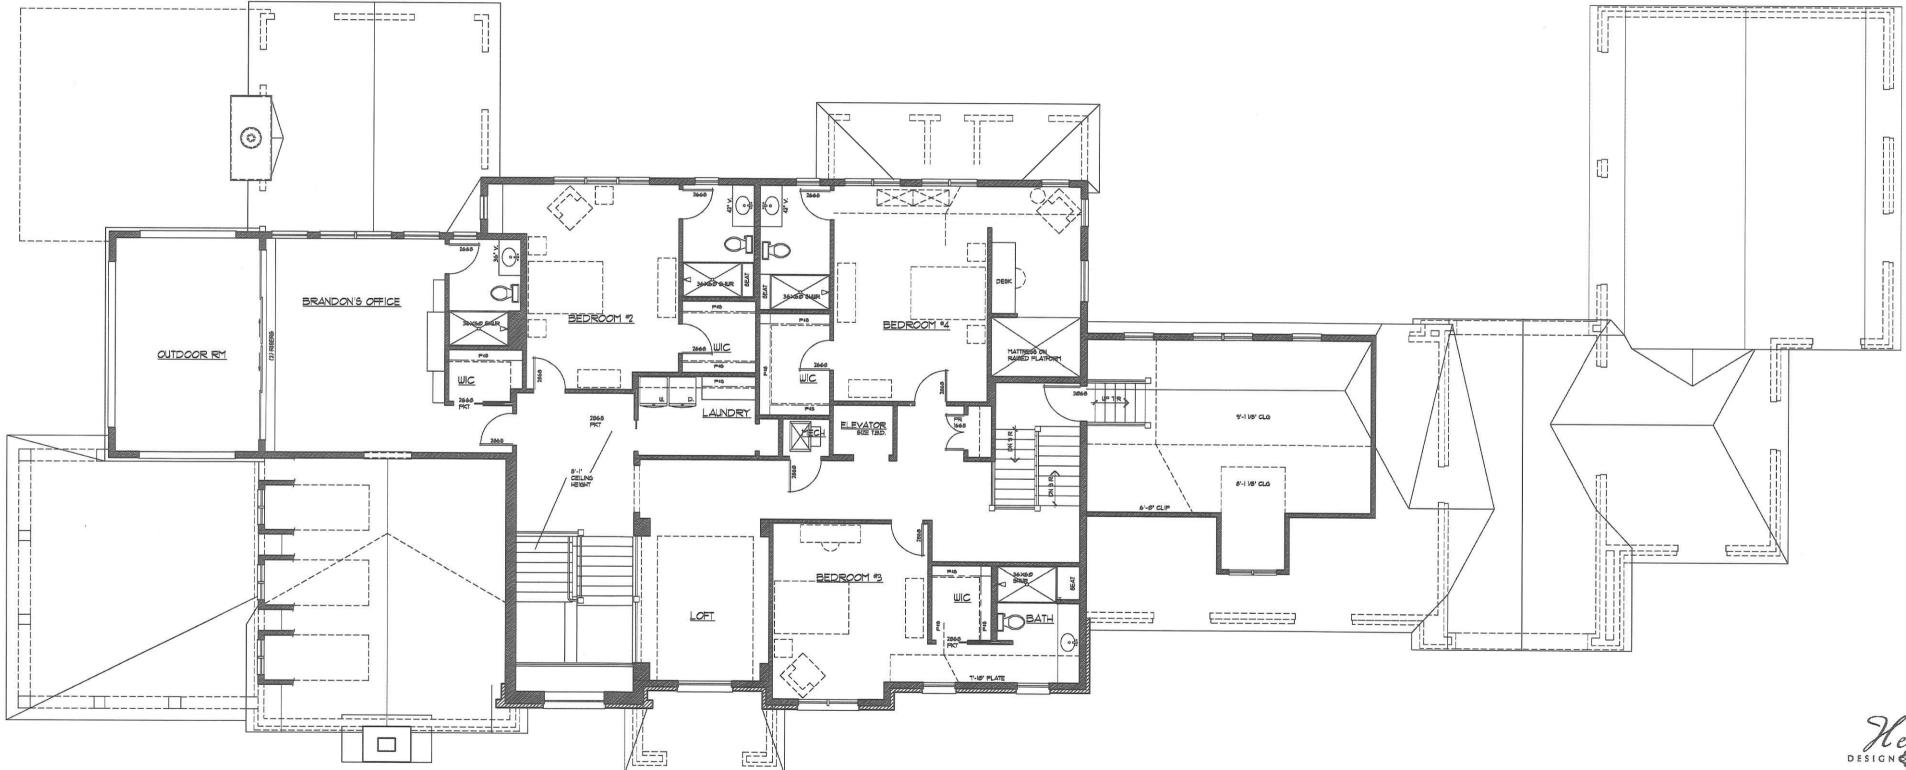

### **III.** Certificates of Appropriateness – New Business

a. Case #6-2022, 562 N. Taylor Avenue (North Taylor Historic District) – Darryl Labruyere, Monte Herring and property owners Brandon and Elaine Coleman presented concept plans for a new house and attached garages for the property. The house will be oriented to the circular driveway easement on the subdivision plat with the front door facing the front door of the adjacent house at 598 N. Taylor. The house will have low roof slopes and an exterior of painted brick with limestone lintels and surrounds similar to the new home being constructed 324 N. Taylor. Parts of the second floor will be clad in Hardie lap board painted to match the brick. The architecture will be similar in style to 519 and 520 N. Taylor in the historic district. The Commission gave feedback to the applicant that the house style and materials were headed in the right direction and to bring the final design to a subsequent meeting.

The Coleman Residence 562 North Taylor Avenue Kirkwood, MO 63122

307 CENTRAL PLACE KIRKWOOD, MO 63122 314.276.3781

10135 MANCHESTER RD, STE 201 WARSON WOODS, MO 63122 314.462.9001

SECOND FLOOR PLAN SCALE: 1/8' = 1'-0'

 FINISHED INTERIOR FLOOR SPACE = 2303 SQ. FT.

 OUTDOOR ROOM =
 238 SQ. FT.

 SPACE ABOVE GARAGE =
 399 SQ. FT.

*Herring* DESIGN ODEVELOPMENT

307 CENTRAL PLACE KIRKWOOD, MO 63122 314.276.3781

The Coleman Residence 562 North Taylor Avenue Kirkwood, MO 63122