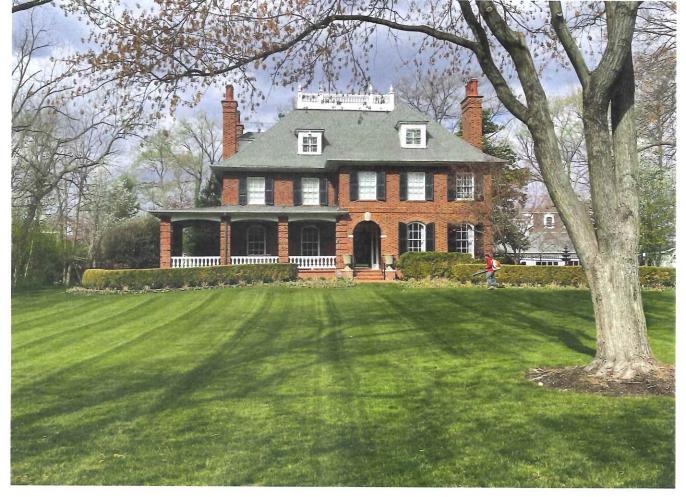

DS, MO 63122 314.462.9001





SECOND FLOOR PLAN SCALE: 1/8' = 1'-0'

 FINISHED INTERIOR FLOOR SPACE = 2303 SQ. FT.

 OUTDOOR ROOM =
 238 SQ. FT.

 SPACE ABOVE GARAGE =
 399 SQ. FT.

*Herring* DESIGN ODEVELOPMENT

307 CENTRAL PLACE KIRKWOOD, MO 63122 314.276.3781



The Coleman Residence 562 North Taylor Avenue Kirkwood, MO 63122



LEFT (EAST) ELEVATION

RIGHT (WEST) ELEVATION

The Coleman Residence 562 North Taylor Avenue Kirkwood, MO 63122

DESIGN DEVELOPMENT BO7 CENTRAL PLACE KIRKWOOD, MO 63122 314.276.3781





The Coleman Residence 562 North Taylor Avenue Kirkwood, MÖ 63122

Herring design & development

307 CENTRAL PLACE KIRKWOOD, MO 63122 314.276.3781







# Neighborhood Context Photos

The Coleman Residence 562 North Taylor Avenue Kirkwood, MO 63122

## 519 North Taylor Avenue



## 520 North Taylor Avenue

Herring Design Sdevelopment

307 CENTRAL PLACE KIRKWOOD, MO 63122 314.276.3781



10135 MANCHESTER RD, STE 201 WARSON WOODS, MO 63122 314.462.9001



598 North Taylor Avenue



520 North Taylor Avenue





215 East Bodley Avenue

The Coleman Residence 562 North Taylor Avenue Kirkwood, MO 63122

Herring DESIGN SDEVELOPMENT

307 CENTRAL PLACE KIRKWOOD, MO 63122 314.276.3781



WARSON WOODS, MO 63122 314.462.9001



## 4 Churchill Lane



## 1 Homewood Drive



## 221 East Bodley Avenue