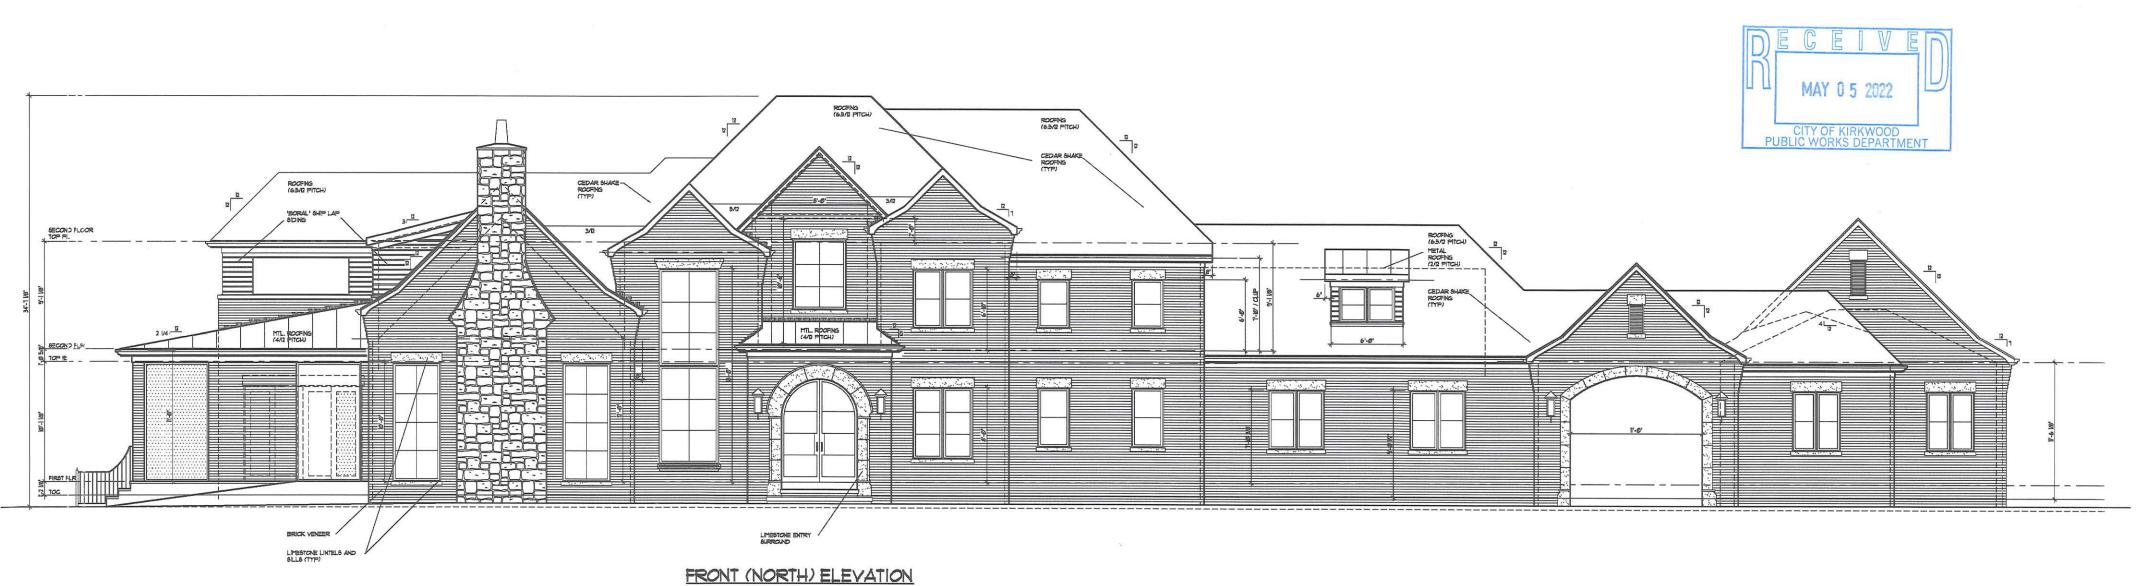

### **III.** Certificates of Appropriateness – New Business

a. Case #6-2022, 562 N. Taylor Avenue (North Taylor Historic District) – Darryl Labruyere, Monte Herring and property owners Brandon and Elaine Coleman presented concept plans for a new house and attached garages for the property. The house will be oriented to the circular driveway easement on the subdivision plat with the front door facing the front door of the adjacent house at 598 N. Taylor. The house will have low roof slopes and an exterior of painted brick with limestone lintels and surrounds similar to the new home being constructed 324 N. Taylor. Parts of the second floor will be clad in Hardie lap board painted to match the brick. The architecture will be similar in style to 519 and 520 N. Taylor in the historic district. The Commission gave feedback to the applicant that the house style and materials were headed in the right direction and to bring the final design to a subsequent meeting.

| 1. | Property Address                                                         | 562 North Taylor                                                |  |  |  |  |  |  |  |
|----|--------------------------------------------------------------------------|-----------------------------------------------------------------|--|--|--|--|--|--|--|
| 2. | Property Status                                                          | Local Landmark Designation                                      |  |  |  |  |  |  |  |
|    |                                                                          | National Register of Historic Places                            |  |  |  |  |  |  |  |
|    |                                                                          | Within a Historic District                                      |  |  |  |  |  |  |  |
| 3. | Name of Applicant Darryl Labruyere- DL Design, inc                       |                                                                 |  |  |  |  |  |  |  |
|    | Mailing Address                                                          | 10135 Manchester Road, Suite 201                                |  |  |  |  |  |  |  |
|    |                                                                          | arson Woods, MO Zip Code 63122                                  |  |  |  |  |  |  |  |
|    | Office Phone (3                                                          | 14 )462-9001 Cell Phone ( )                                     |  |  |  |  |  |  |  |
|    | Home Phone _(                                                            | ) E-Mail dlabruyere@dldesign.com                                |  |  |  |  |  |  |  |
| 4. | Relationship of App                                                      | icant to Property                                               |  |  |  |  |  |  |  |
|    | Owner                                                                    | Contractor Architect Lawyer                                     |  |  |  |  |  |  |  |
|    | Other – Please specify Designer/President of licensed architectural firm |                                                                 |  |  |  |  |  |  |  |
| 5. | Existing Building Us                                                     | е                                                               |  |  |  |  |  |  |  |
| 6. | Proposed Building L                                                      | se Single Family Residence                                      |  |  |  |  |  |  |  |
| 7. | Proposed Change to                                                       | Primary Structure     Accessory Structure     Landscape Element |  |  |  |  |  |  |  |
| 8. | Nature of Proposed                                                       |                                                                 |  |  |  |  |  |  |  |
|    | Demolition                                                               |                                                                 |  |  |  |  |  |  |  |
|    | Addition                                                                 | Sign Erection or Placement                                      |  |  |  |  |  |  |  |
|    | Alteration to E                                                          | xterior Fence                                                   |  |  |  |  |  |  |  |
|    | New Construct                                                            | tion Landscape or Hardscape Element                             |  |  |  |  |  |  |  |
|    | Other – Pleas                                                            | e Specify                                                       |  |  |  |  |  |  |  |
| 9. | Description of Propo                                                     | car garage and golf cart storage.                               |  |  |  |  |  |  |  |
| to |                                                                          |                                                                 |  |  |  |  |  |  |  |